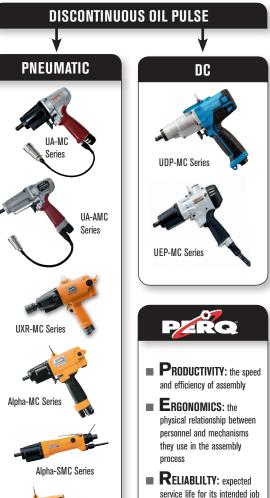

AEL Series

Tubenut **AET Series** 

**U-EC Series** 

**QUALITY:** the adherence

to engineering specifications during the assembly process