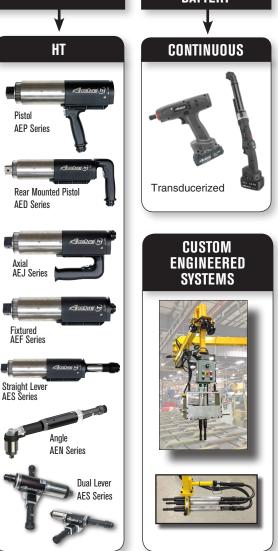

## **CONTINUOUS DC BATTERY PISTOL ANGLE** INLINE HT **CONTINUOUS AEN Series** Pistol **AEP Series** Top Exit Cable Transducerized Rear Mounted Pistol **AED Series CUSTOM ENGINEERED**

Fixtured AEF Series

**Bottom Exit Cable** 

**CONTROLLER** 

Gen IV Controller

**AEH Hold and Drive** 

**SPECIALS** 

**AEN Series** 

**AEG Series** 

Push-to-Start

AEL Series

Tubenut **AET Series** 

**U-EC Series** 

**QUALITY:** the adherence

to engineering specifications during the assembly process