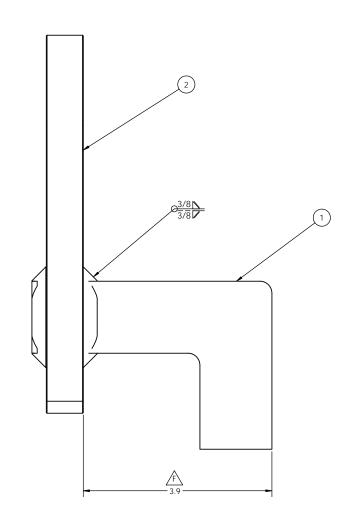

| 2 |          |          | 1           | 1    |                                 |  |  |
|---|----------|----------|-------------|------|---------------------------------|--|--|
|   | COMMENTS | ITEM NO. | PART NUMBER | QTY. | DESCRIPTION                     |  |  |
|   |          | 1        | 25987       | 1    | EXTENDED LENGTH HT REACTION ARM |  |  |
|   |          | 2        | 25988       | 1    | REACTION BAR, SINGLE END        |  |  |
|   |          |          |             |      |                                 |  |  |
|   |          |          |             |      |                                 |  |  |