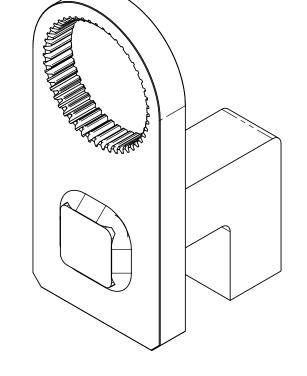

| 2 |          |          | 1           | 1    |                                 |  |  |
|---|----------|----------|-------------|------|---------------------------------|--|--|
|   | COMMENTS | ITEM NO. | PART NUMBER | QTY. | DESCRIPTION                     |  |  |
|   |          | 1        | 25987       | 1    | EXTENDED LENGTH HT REACTION ARM |  |  |
|   |          | 2        | 25988       | 1    | REACTION BAR, SINGLE END        |  |  |
|   |          |          |             |      |                                 |  |  |
|   |          |          |             |      |                                 |  |  |

\*\*USE ER90S B3 FILLER ROD\*\* -PERFORM WELD ON PARTS PRE-HEATED TO 400-600  $^{\circ}\text{F}$  -POST WELD PEENING REQUIRED FOR WELD AREA

FINISH: PAINT OR POWDERCOAT OHSA YELLOW - MASK INTERNAL GEAR MATING PART: 25353