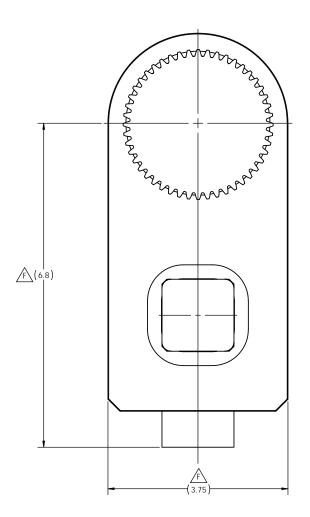

UNLESS OTHERWISE SPECIFIED, DIMENSIONS ARE IN INCHES DIMENSIONS AND TOLERANCING PER ANSI Y14.36 SURFACE ROUGHNESS PER ANSI Y14.36

REMOVE BURRS AND SHARP EDGES: R.015 MAX MACHINE SURFACE FINISH: 125 RMS OR BETTER