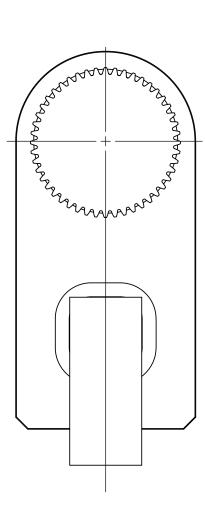

| 2 |          |          | 1           | 1    |                                 |  |  |
|---|----------|----------|-------------|------|---------------------------------|--|--|
|   | COMMENTS | ITEM NO. | PART NUMBER | QTY. | DESCRIPTION                     |  |  |
|   |          | 1        | 25987       | 1    | EXTENDED LENGTH HT REACTION ARM |  |  |
|   |          | 2        | 25988       | 1    | REACTION BAR, SINGLE END        |  |  |
|   |          |          |             |      |                                 |  |  |
|   |          |          |             |      |                                 |  |  |









\*\*USE ER90S B3 FILLER ROD\*\* -PERFORM WELD ON PARTS PRE-HEATED TO 400-600  $^{\circ}\text{F}$  -POST WELD PEENING REQUIRED FOR WELD AREA

FINISH: PAINT OR POWDERCOAT OHSA YELLOW - MASK INTERNAL GEAR MATING PART: 25353



| UNCONTROLLED DOCUMENTS. HOLDERS ARE RESPONSIBLE FOR VERIFYING THE CURRENT REVISION LEVEL WITH PURCHASING OR REGISTER OF VERIFYING THE CURRENT REVISION LEVEL WITH PURCHASING OR ENGINEERING PRIOR TO USE OR FABRICATION. THE CONTROLLED VERSION OF THIS DOCUMENT IS ELECTRONICALLY MAINTAINED.  PROPRIETARY AND CONFIDENTIAL THIS DRAWING CONTAINS INFORMATION STRICTLY CONFIDENTIAL TO ACRADIVAGAMOC, IN THE ABSENCE OF EXPRESSED WITHER PERMISSION, ACRADYMECHANICA OF THE ABSENCE OF EXPRESSED WITHER PERMISSION, ACRADYMECHANICA OF THE ABSENCE OF EXPRESSED WITHER PERMISSION ACRADYMEC