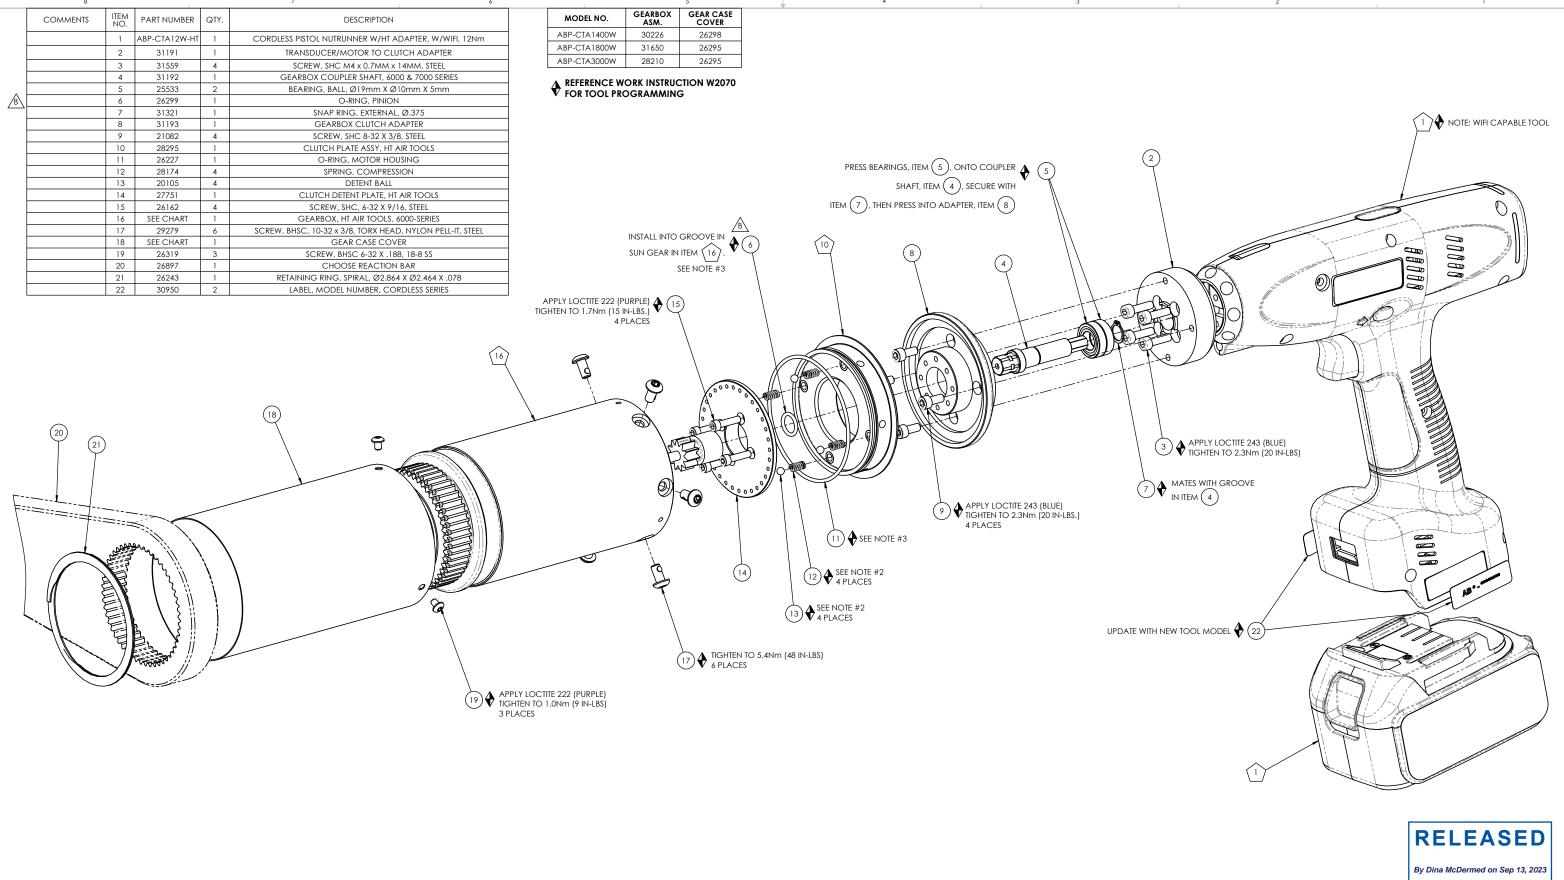

ASSEMBLY INSTRUCTIONS

SUB-ASSEMBLY

1) GEARS & SPLINES: LUBRICATE WITH DOW CORNING MOLYKOTE BR2 PLUS GREASE.

2) BEARINGS: LUBRICATE WITH CHEVRON SR1 GREASE 3) O-RINGS: LUBRICATE WITH O-RING LUBE

| DOCUMENT CONTROL                                                                                                                                                                                                         |                                                                                                                                                                  |
|--------------------------------------------------------------------------------------------------------------------------------------------------------------------------------------------------------------------------|------------------------------------------------------------------------------------------------------------------------------------------------------------------|
| PRINTED COPIES OF THIS DOCUMENT ARE CONSIDERED TO BE UNCONTROLLED DOCUMENTS. HOLDERS ARE RESPONSIBLE FOR VERIFYING THE CURRENT REVISION LEVEL WITH PURCHASING OR ENGINEERING PRIOR TO USE OR FABRICATION. THE CONTROLLED |                                                                                                                                                                  |
|                                                                                                                                                                                                                          |                                                                                                                                                                  |
|                                                                                                                                                                                                                          | PRINTED COPIES OF THIS DOCUMENT ARE CONSIDERED TO BE UNCONTROLLED DOCUMENTS. HOLDERS ARE RESPONSIBLE FOR VERIFYING THE CURRENT REVISION LEVEL WITH PURCHASING OR |