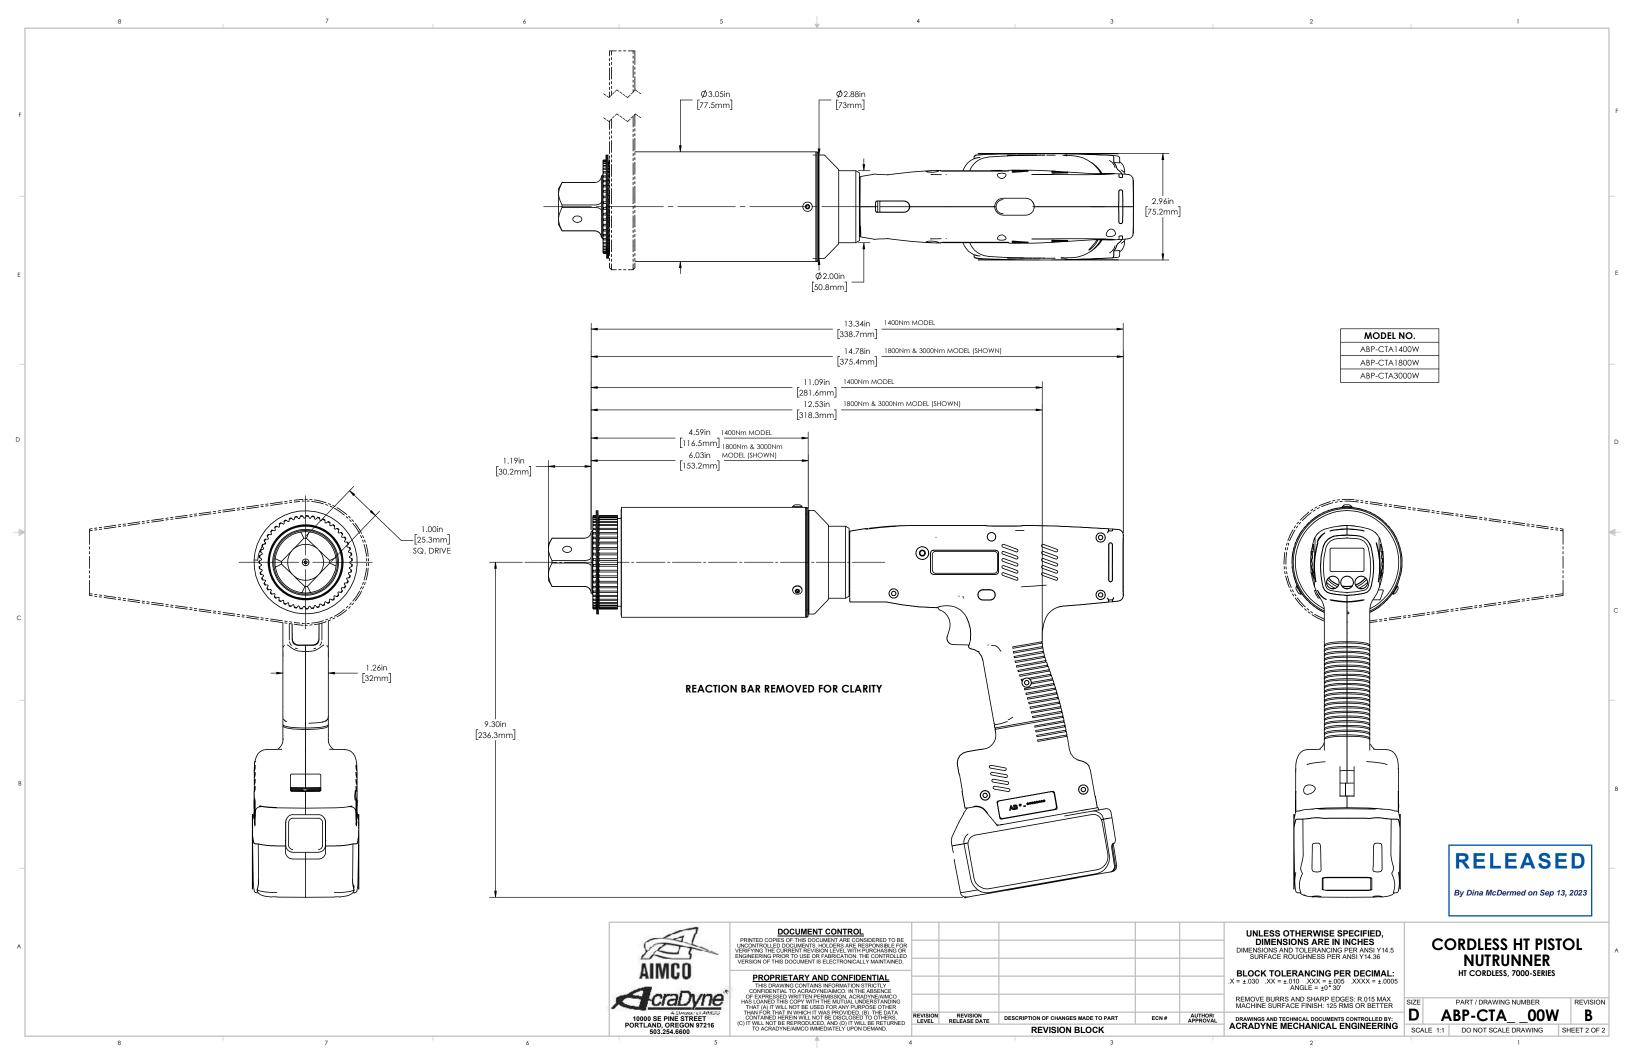

REVISION BLOCK

HT CORDLESS, 7000-SERIES

**CORDLESS HT PISTOL** 

**NUTRUNNER** 

PART / DRAWING NUMBER ABP-CTA 00W

SCALE 1:1 DO NOT SCALE DRAWING SHEET 1 OF 2