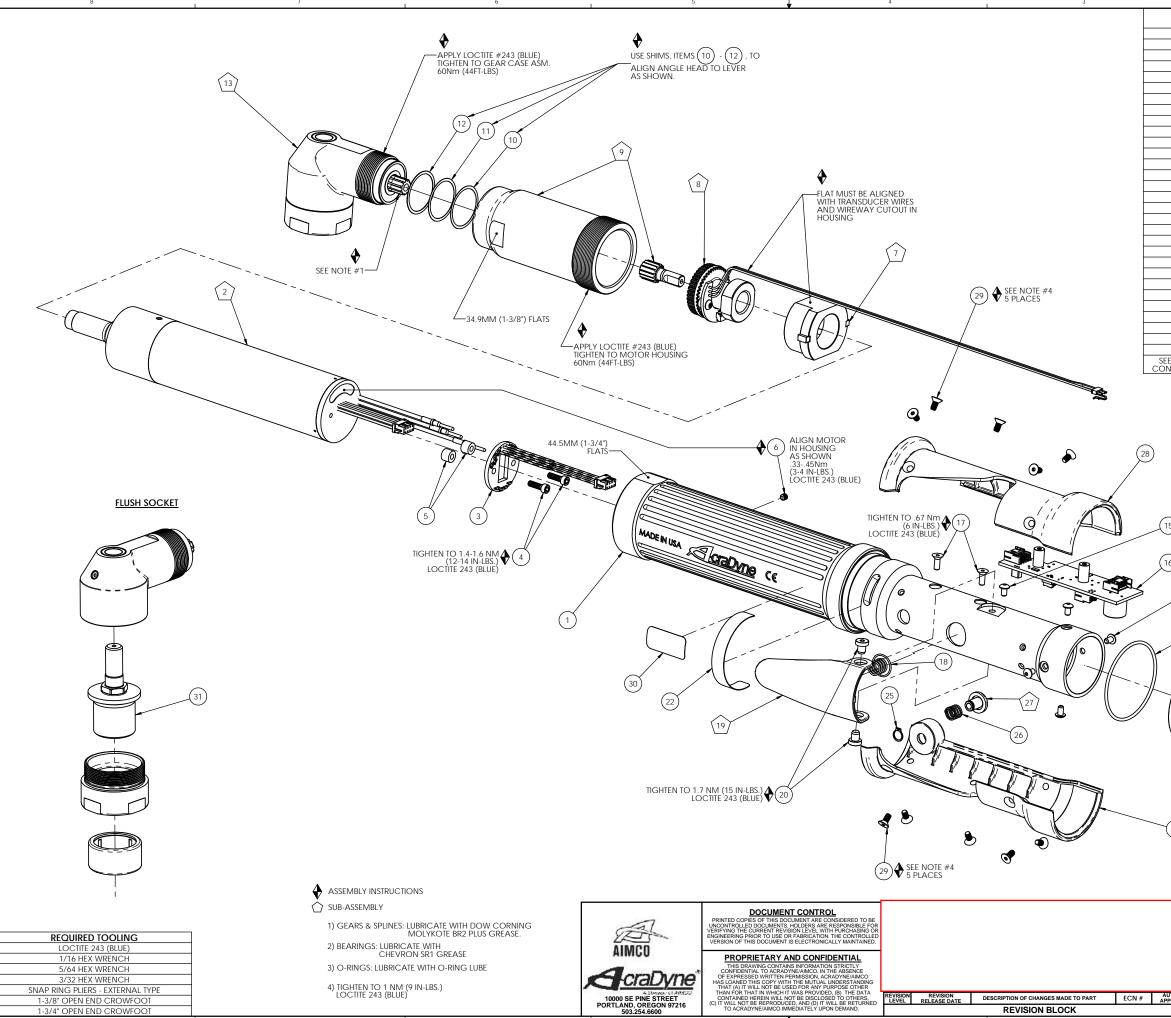

| COMMENTS                                                                                                                                                                                                                                                                                                                                                                                                                                                                                                                                                                                                                                                                                                                                                                                                                                                                                                                                                                                                                                                                                                                                                                                                                                                                                                                                                                                                                                                                                                                                                                                                                                                                                                                                                                                                                                                                                                                                                                                                                                                                                                                                                                                                                                                                                                                                                                                                                                                                                                                                                                                            | ITEM NO.                                                          | PART NUMBER                                                                                          | QTY.                                | DESCRIPTION                                                                          |
|-----------------------------------------------------------------------------------------------------------------------------------------------------------------------------------------------------------------------------------------------------------------------------------------------------------------------------------------------------------------------------------------------------------------------------------------------------------------------------------------------------------------------------------------------------------------------------------------------------------------------------------------------------------------------------------------------------------------------------------------------------------------------------------------------------------------------------------------------------------------------------------------------------------------------------------------------------------------------------------------------------------------------------------------------------------------------------------------------------------------------------------------------------------------------------------------------------------------------------------------------------------------------------------------------------------------------------------------------------------------------------------------------------------------------------------------------------------------------------------------------------------------------------------------------------------------------------------------------------------------------------------------------------------------------------------------------------------------------------------------------------------------------------------------------------------------------------------------------------------------------------------------------------------------------------------------------------------------------------------------------------------------------------------------------------------------------------------------------------------------------------------------------------------------------------------------------------------------------------------------------------------------------------------------------------------------------------------------------------------------------------------------------------------------------------------------------------------------------------------------------------------------------------------------------------------------------------------------------------|-------------------------------------------------------------------|------------------------------------------------------------------------------------------------------|-------------------------------------|--------------------------------------------------------------------------------------|
|                                                                                                                                                                                                                                                                                                                                                                                                                                                                                                                                                                                                                                                                                                                                                                                                                                                                                                                                                                                                                                                                                                                                                                                                                                                                                                                                                                                                                                                                                                                                                                                                                                                                                                                                                                                                                                                                                                                                                                                                                                                                                                                                                                                                                                                                                                                                                                                                                                                                                                                                                                                                     | 1                                                                 | 26740                                                                                                | 1                                   | Housing, Motor/Handle                                                                |
|                                                                                                                                                                                                                                                                                                                                                                                                                                                                                                                                                                                                                                                                                                                                                                                                                                                                                                                                                                                                                                                                                                                                                                                                                                                                                                                                                                                                                                                                                                                                                                                                                                                                                                                                                                                                                                                                                                                                                                                                                                                                                                                                                                                                                                                                                                                                                                                                                                                                                                                                                                                                     | 2                                                                 | 25465                                                                                                | 1                                   | MOTOR ASM., PINNED                                                                   |
|                                                                                                                                                                                                                                                                                                                                                                                                                                                                                                                                                                                                                                                                                                                                                                                                                                                                                                                                                                                                                                                                                                                                                                                                                                                                                                                                                                                                                                                                                                                                                                                                                                                                                                                                                                                                                                                                                                                                                                                                                                                                                                                                                                                                                                                                                                                                                                                                                                                                                                                                                                                                     | 3                                                                 | 25063<br>25075                                                                                       | 1                                   | LED BOARD ASM.<br>SCREW, SHC 4-40X.375, STEEL, BLACK OXIDE                           |
|                                                                                                                                                                                                                                                                                                                                                                                                                                                                                                                                                                                                                                                                                                                                                                                                                                                                                                                                                                                                                                                                                                                                                                                                                                                                                                                                                                                                                                                                                                                                                                                                                                                                                                                                                                                                                                                                                                                                                                                                                                                                                                                                                                                                                                                                                                                                                                                                                                                                                                                                                                                                     | 5                                                                 | 25430                                                                                                | 2                                   | STAND-OFF, LED, 3000 SERIES                                                          |
|                                                                                                                                                                                                                                                                                                                                                                                                                                                                                                                                                                                                                                                                                                                                                                                                                                                                                                                                                                                                                                                                                                                                                                                                                                                                                                                                                                                                                                                                                                                                                                                                                                                                                                                                                                                                                                                                                                                                                                                                                                                                                                                                                                                                                                                                                                                                                                                                                                                                                                                                                                                                     | 6                                                                 | 27028                                                                                                | 1                                   | SCREW, SET 5-40 x .125, STEEL, CUP POINT                                             |
|                                                                                                                                                                                                                                                                                                                                                                                                                                                                                                                                                                                                                                                                                                                                                                                                                                                                                                                                                                                                                                                                                                                                                                                                                                                                                                                                                                                                                                                                                                                                                                                                                                                                                                                                                                                                                                                                                                                                                                                                                                                                                                                                                                                                                                                                                                                                                                                                                                                                                                                                                                                                     | 7 8                                                               | 26739<br>27374                                                                                       | 1                                   | TRANSDUCER ADAPTER SUB-ASM<br>TRANSDUCER SUB-ASM., 40Nm                              |
|                                                                                                                                                                                                                                                                                                                                                                                                                                                                                                                                                                                                                                                                                                                                                                                                                                                                                                                                                                                                                                                                                                                                                                                                                                                                                                                                                                                                                                                                                                                                                                                                                                                                                                                                                                                                                                                                                                                                                                                                                                                                                                                                                                                                                                                                                                                                                                                                                                                                                                                                                                                                     | 9                                                                 | 25463                                                                                                | 1                                   | GEAR CASE SUB-ASM, 14T/14T                                                           |
|                                                                                                                                                                                                                                                                                                                                                                                                                                                                                                                                                                                                                                                                                                                                                                                                                                                                                                                                                                                                                                                                                                                                                                                                                                                                                                                                                                                                                                                                                                                                                                                                                                                                                                                                                                                                                                                                                                                                                                                                                                                                                                                                                                                                                                                                                                                                                                                                                                                                                                                                                                                                     | 10                                                                | 21091                                                                                                | A/R                                 | SHIM, PINION SHAFT, .002 2000 SERIES                                                 |
|                                                                                                                                                                                                                                                                                                                                                                                                                                                                                                                                                                                                                                                                                                                                                                                                                                                                                                                                                                                                                                                                                                                                                                                                                                                                                                                                                                                                                                                                                                                                                                                                                                                                                                                                                                                                                                                                                                                                                                                                                                                                                                                                                                                                                                                                                                                                                                                                                                                                                                                                                                                                     | 11                                                                | 21092                                                                                                | A/R                                 | SHIM, PINION SHAFT, .005 2000 SERIES                                                 |
|                                                                                                                                                                                                                                                                                                                                                                                                                                                                                                                                                                                                                                                                                                                                                                                                                                                                                                                                                                                                                                                                                                                                                                                                                                                                                                                                                                                                                                                                                                                                                                                                                                                                                                                                                                                                                                                                                                                                                                                                                                                                                                                                                                                                                                                                                                                                                                                                                                                                                                                                                                                                     | 12<br>13                                                          | 21093<br>27668                                                                                       | A/R<br>1                            | SHIM, PINION SHAFT, .010 2000 SERIES<br>ANGLE HEAD ASM., "STUBBY", FLUSH SOCKET HEAD |
|                                                                                                                                                                                                                                                                                                                                                                                                                                                                                                                                                                                                                                                                                                                                                                                                                                                                                                                                                                                                                                                                                                                                                                                                                                                                                                                                                                                                                                                                                                                                                                                                                                                                                                                                                                                                                                                                                                                                                                                                                                                                                                                                                                                                                                                                                                                                                                                                                                                                                                                                                                                                     | 14                                                                | 26102                                                                                                | 1                                   | TOOL CONNECTOR ASM., LEVER                                                           |
|                                                                                                                                                                                                                                                                                                                                                                                                                                                                                                                                                                                                                                                                                                                                                                                                                                                                                                                                                                                                                                                                                                                                                                                                                                                                                                                                                                                                                                                                                                                                                                                                                                                                                                                                                                                                                                                                                                                                                                                                                                                                                                                                                                                                                                                                                                                                                                                                                                                                                                                                                                                                     | 15                                                                | 25745                                                                                                | 5                                   | SCREW, BHSC 4-40 STEEL, BLACK OXIDE                                                  |
|                                                                                                                                                                                                                                                                                                                                                                                                                                                                                                                                                                                                                                                                                                                                                                                                                                                                                                                                                                                                                                                                                                                                                                                                                                                                                                                                                                                                                                                                                                                                                                                                                                                                                                                                                                                                                                                                                                                                                                                                                                                                                                                                                                                                                                                                                                                                                                                                                                                                                                                                                                                                     | 16                                                                | 25847                                                                                                | 1                                   | TID BOARD ASM.                                                                       |
|                                                                                                                                                                                                                                                                                                                                                                                                                                                                                                                                                                                                                                                                                                                                                                                                                                                                                                                                                                                                                                                                                                                                                                                                                                                                                                                                                                                                                                                                                                                                                                                                                                                                                                                                                                                                                                                                                                                                                                                                                                                                                                                                                                                                                                                                                                                                                                                                                                                                                                                                                                                                     | 17<br>18                                                          | 24934<br>20132                                                                                       | 2                                   | SCREW, FHC 4-40 X .312, STEEL, BLACK OXIDE<br>THROTTLE SPRING                        |
|                                                                                                                                                                                                                                                                                                                                                                                                                                                                                                                                                                                                                                                                                                                                                                                                                                                                                                                                                                                                                                                                                                                                                                                                                                                                                                                                                                                                                                                                                                                                                                                                                                                                                                                                                                                                                                                                                                                                                                                                                                                                                                                                                                                                                                                                                                                                                                                                                                                                                                                                                                                                     | 10                                                                | 26532                                                                                                | 1                                   | GEN 3 TRIGGER ASSY, CAST                                                             |
|                                                                                                                                                                                                                                                                                                                                                                                                                                                                                                                                                                                                                                                                                                                                                                                                                                                                                                                                                                                                                                                                                                                                                                                                                                                                                                                                                                                                                                                                                                                                                                                                                                                                                                                                                                                                                                                                                                                                                                                                                                                                                                                                                                                                                                                                                                                                                                                                                                                                                                                                                                                                     | 20                                                                | 20061                                                                                                | 2                                   | SCREW, LEVER                                                                         |
|                                                                                                                                                                                                                                                                                                                                                                                                                                                                                                                                                                                                                                                                                                                                                                                                                                                                                                                                                                                                                                                                                                                                                                                                                                                                                                                                                                                                                                                                                                                                                                                                                                                                                                                                                                                                                                                                                                                                                                                                                                                                                                                                                                                                                                                                                                                                                                                                                                                                                                                                                                                                     | 21                                                                | 25072                                                                                                | 1                                   | O-RING, LED LIGHT RING COVER                                                         |
|                                                                                                                                                                                                                                                                                                                                                                                                                                                                                                                                                                                                                                                                                                                                                                                                                                                                                                                                                                                                                                                                                                                                                                                                                                                                                                                                                                                                                                                                                                                                                                                                                                                                                                                                                                                                                                                                                                                                                                                                                                                                                                                                                                                                                                                                                                                                                                                                                                                                                                                                                                                                     | 22<br>23                                                          | 20534<br>25058                                                                                       | 1                                   | 3000 SERIAL/MODEL LABEL<br>LIGHT RING COVER, LED                                     |
|                                                                                                                                                                                                                                                                                                                                                                                                                                                                                                                                                                                                                                                                                                                                                                                                                                                                                                                                                                                                                                                                                                                                                                                                                                                                                                                                                                                                                                                                                                                                                                                                                                                                                                                                                                                                                                                                                                                                                                                                                                                                                                                                                                                                                                                                                                                                                                                                                                                                                                                                                                                                     | 23                                                                | 25058                                                                                                | 1                                   | HANDLE COVER, MFB                                                                    |
|                                                                                                                                                                                                                                                                                                                                                                                                                                                                                                                                                                                                                                                                                                                                                                                                                                                                                                                                                                                                                                                                                                                                                                                                                                                                                                                                                                                                                                                                                                                                                                                                                                                                                                                                                                                                                                                                                                                                                                                                                                                                                                                                                                                                                                                                                                                                                                                                                                                                                                                                                                                                     | 25                                                                | 24679                                                                                                | 1                                   | RETAINING RNG                                                                        |
|                                                                                                                                                                                                                                                                                                                                                                                                                                                                                                                                                                                                                                                                                                                                                                                                                                                                                                                                                                                                                                                                                                                                                                                                                                                                                                                                                                                                                                                                                                                                                                                                                                                                                                                                                                                                                                                                                                                                                                                                                                                                                                                                                                                                                                                                                                                                                                                                                                                                                                                                                                                                     | 26                                                                | 24683                                                                                                | 1                                   | SPRING, REV BUTTON                                                                   |
|                                                                                                                                                                                                                                                                                                                                                                                                                                                                                                                                                                                                                                                                                                                                                                                                                                                                                                                                                                                                                                                                                                                                                                                                                                                                                                                                                                                                                                                                                                                                                                                                                                                                                                                                                                                                                                                                                                                                                                                                                                                                                                                                                                                                                                                                                                                                                                                                                                                                                                                                                                                                     | 27<br>28                                                          | 24706<br>26083                                                                                       | 1                                   | REV BUTTON SUB-ASSEMBLY<br>HANDLE COVER                                              |
|                                                                                                                                                                                                                                                                                                                                                                                                                                                                                                                                                                                                                                                                                                                                                                                                                                                                                                                                                                                                                                                                                                                                                                                                                                                                                                                                                                                                                                                                                                                                                                                                                                                                                                                                                                                                                                                                                                                                                                                                                                                                                                                                                                                                                                                                                                                                                                                                                                                                                                                                                                                                     | 20                                                                | 24940                                                                                                | 10                                  | SCREW, FHSC 4-40 X .25 LG., STEEL, BLACK OXIDE                                       |
|                                                                                                                                                                                                                                                                                                                                                                                                                                                                                                                                                                                                                                                                                                                                                                                                                                                                                                                                                                                                                                                                                                                                                                                                                                                                                                                                                                                                                                                                                                                                                                                                                                                                                                                                                                                                                                                                                                                                                                                                                                                                                                                                                                                                                                                                                                                                                                                                                                                                                                                                                                                                     | 30                                                                | 22141                                                                                                | 1                                   | SAFETY LABEL                                                                         |
| E SHEET #3 SOCKET<br>NFIGURATION CHART                                                                                                                                                                                                                                                                                                                                                                                                                                                                                                                                                                                                                                                                                                                                                                                                                                                                                                                                                                                                                                                                                                                                                                                                                                                                                                                                                                                                                                                                                                                                                                                                                                                                                                                                                                                                                                                                                                                                                                                                                                                                                                                                                                                                                                                                                                                                                                                                                                                                                                                                                              | 31                                                                | 27659                                                                                                | 1                                   | SOCKET BLANK, FLUSH HEAD                                                             |
| ASSEMBLE THRU<br>GROUND TERMIN<br>SEE NOTE #4<br>NO LOCTITE                                                                                                                                                                                                                                                                                                                                                                                                                                                                                                                                                                                                                                                                                                                                                                                                                                                                                                                                                                                                                                                                                                                                                                                                                                                                                                                                                                                                                                                                                                                                                                                                                                                                                                                                                                                                                                                                                                                                                                                                                                                                                                                                                                                                                                                                                                                                                                                                                                                                                                                                         | NAL                                                               | TOOL LEVER-                                                                                          |                                     |                                                                                      |
| 15 ♥ GROUND TERMII<br>SEE NOTE #4<br>NO LOCTITE<br>16<br>15 ♥ SEE NOTE #<br>4 PLACES                                                                                                                                                                                                                                                                                                                                                                                                                                                                                                                                                                                                                                                                                                                                                                                                                                                                                                                                                                                                                                                                                                                                                                                                                                                                                                                                                                                                                                                                                                                                                                                                                                                                                                                                                                                                                                                                                                                                                                                                                                                                                                                                                                                                                                                                                                                                                                                                                                                                                                                |                                                                   | TOOL LEVER-                                                                                          | •                                   | POSITION TOOL CONNECTOR<br>90' FROM TOOL LEVER AS SHOWN                              |
| 15 ♥ GROUND TERMII<br>SEE NOTE #4<br>NO LOCTITE                                                                                                                                                                                                                                                                                                                                                                                                                                                                                                                                                                                                                                                                                                                                                                                                                                                                                                                                                                                                                                                                                                                                                                                                                                                                                                                                                                                                                                                                                                                                                                                                                                                                                                                                                                                                                                                                                                                                                                                                                                                                                                                                                                                                                                                                                                                                                                                                                                                                                                                                                     |                                                                   |                                                                                                      |                                     | POSITION TOOL CONNECTOR<br>90° FROM TOOL LEVER AS SHOWN                              |
| 15 ♥ GROUND TERMII<br>SEE NOTE #4<br>NO LOCTITE<br>16<br>15 ♥ SEE NOTE #<br>4 PLACES                                                                                                                                                                                                                                                                                                                                                                                                                                                                                                                                                                                                                                                                                                                                                                                                                                                                                                                                                                                                                                                                                                                                                                                                                                                                                                                                                                                                                                                                                                                                                                                                                                                                                                                                                                                                                                                                                                                                                                                                                                                                                                                                                                                                                                                                                                                                                                                                                                                                                                                |                                                                   | TOOL LEVER-                                                                                          |                                     | 90° FROM TOOL LEVER AS SHOWN                                                         |
| Categorial Control Co                                                                                                                                                                                                                                                                                                                                                                                                                                                                       | OTHERW<br>SIONS A<br>NOD TOLERR<br>ROUGHNES<br>LERANXX<br>ANGLE = | ISE SPECIFIE<br>RE IN INCHES<br>SPER ANSI Y143<br>SPER ANSI Y143<br>SPER ANSI Y143<br>SPER ANSI Y143 | €D,<br>Y14.5<br>36<br>MAL:<br>±0005 | 90° FROM TOOL LEVER AS SHOWN                                                         |
| CALCENT<br>CALCENT<br>CALCENT<br>CALCENT<br>CALCENT<br>CALCENT<br>CALCENT<br>CALCENT<br>CALCENT<br>CALCENT<br>CALCENT<br>CALCENT<br>CALCENT<br>CALCENT<br>CALCENT<br>CALCENT<br>CALCENT<br>CALCENT<br>CALCENT<br>CALCENT<br>CALCENT<br>CALCENT<br>CALCENT<br>CALCENT<br>CALCENT<br>CALCENT<br>CALCENT<br>CALCENT<br>CALCENT<br>CALCENT<br>CALCENT<br>CALCENT<br>CALCENT<br>CALCENT<br>CALCENT<br>CALCENT<br>CALCENT<br>CALCENT<br>CALCENT<br>CALCENT<br>CALCENT<br>CALCENT<br>CALCENT<br>CALCENT<br>CALCENT<br>CALCENT<br>CALCENT<br>CALCENT<br>CALCENT<br>CALCENT<br>CALCENT<br>CALCENT<br>CALCENT<br>CALCENT<br>CALCENT<br>CALCENT<br>CALCENT<br>CALCENT<br>CALCENT<br>CALCENT<br>CALCENT<br>CALCENT<br>CALCENT<br>CALCENT<br>CALCENT<br>CALCENT<br>CALCENT<br>CALCENT<br>CALCENT<br>CALCENT<br>CALCENT<br>CALCENT<br>CALCENT<br>CALCENT<br>CALCENT<br>CALCENT<br>CALCENT<br>CALCENT<br>CALCENT<br>CALCENT<br>CALCENT<br>CALCENT<br>CALCENT<br>CALCENT<br>CALCENT<br>CALCENT<br>CALCENT<br>CALCENT<br>CALCENT<br>CALCENT<br>CALCENT<br>CALCENT<br>CALCENT<br>CALCENT<br>CALCENT<br>CALCENT<br>CALCENT<br>CALCENT<br>CALCENT<br>CALCENT<br>CALCENT<br>CALCENT<br>CALCENT<br>CALCENT<br>CALCENT<br>CALCENT<br>CALCENT<br>CALCENT<br>CALCENT<br>CALCENT<br>CALCENT<br>CALCENT<br>CALCENT<br>CALCENT<br>CALCENT<br>CALCENT<br>CALCENT<br>CALCENT<br>CALCENT<br>CALCENT<br>CALCENT<br>CALCENT<br>CALCENT<br>CALCENT<br>CALCENT<br>CALCENT<br>CALCENT<br>CALCENT<br>CALCENT<br>CALCENT<br>CALCENT<br>CALCENT<br>CALCENT<br>CALCENT<br>CALCENT<br>CALCENT<br>CALCENT<br>CALCENT<br>CALCENT<br>CALCENT<br>CALCENT<br>CALCENT<br>CALCENT<br>CALCENT<br>CALCENT<br>CALCENT<br>CALCENT<br>CALCENT<br>CALCENT<br>CALCENT<br>CALCENT<br>CALCENT<br>CALCENT<br>CALCENT<br>CALCENT<br>CALCENT<br>CALCENT<br>CALCENT<br>CALCENT<br>CALCENT<br>CALCENT<br>CALCENT<br>CALCENT<br>CALCENT<br>CALCENT<br>CALCENT<br>CALCENT<br>CALCENT<br>CALCENT<br>CALCENT<br>CALCENT<br>CALCENT<br>CALCENT<br>CALCENT<br>CALCENT<br>CALCENT<br>CALCENT<br>CALCENT<br>CALCENT<br>CALCENT<br>CALCENT<br>CALCENT<br>CALCENT<br>CALCENT<br>CALCENT<br>CALCENT<br>CALCENT<br>CALCENT<br>CALCENT<br>CALCENT<br>CALCENT<br>CALCENT<br>CALCENT<br>CALCENT<br>CALCENT<br>CALCENT<br>CALCENT<br>CALCENT<br>CALCENT<br>CALCENT<br>CALCENT<br>CALCENT<br>CALCENT<br>CALCENT<br>CALCENT<br>CALCENT<br>CALCENT<br>CALCENT<br>CALCENT<br>CALCENT<br>CALCENT<br>CALCENT<br>CALCENT<br>CALCENT<br>CALCENT<br>CALCENT<br>CALCENT<br>CALCENT<br>CALCENT<br>CALCENT<br>CALCENT<br>CALCENT<br>CALCENT<br>CALCENT<br>CALCENT<br>CALCENT<br>CALCENT<br>CA | OTHERM<br>SIONS A<br>AND TOLER:<br>ANGLE =<br>S AND SHA           |                                                                                                      | €D,<br>Y14.5<br>MAL:<br>±.0005      | 90° FROM TOOL LEVER AS SHOWN                                                         |