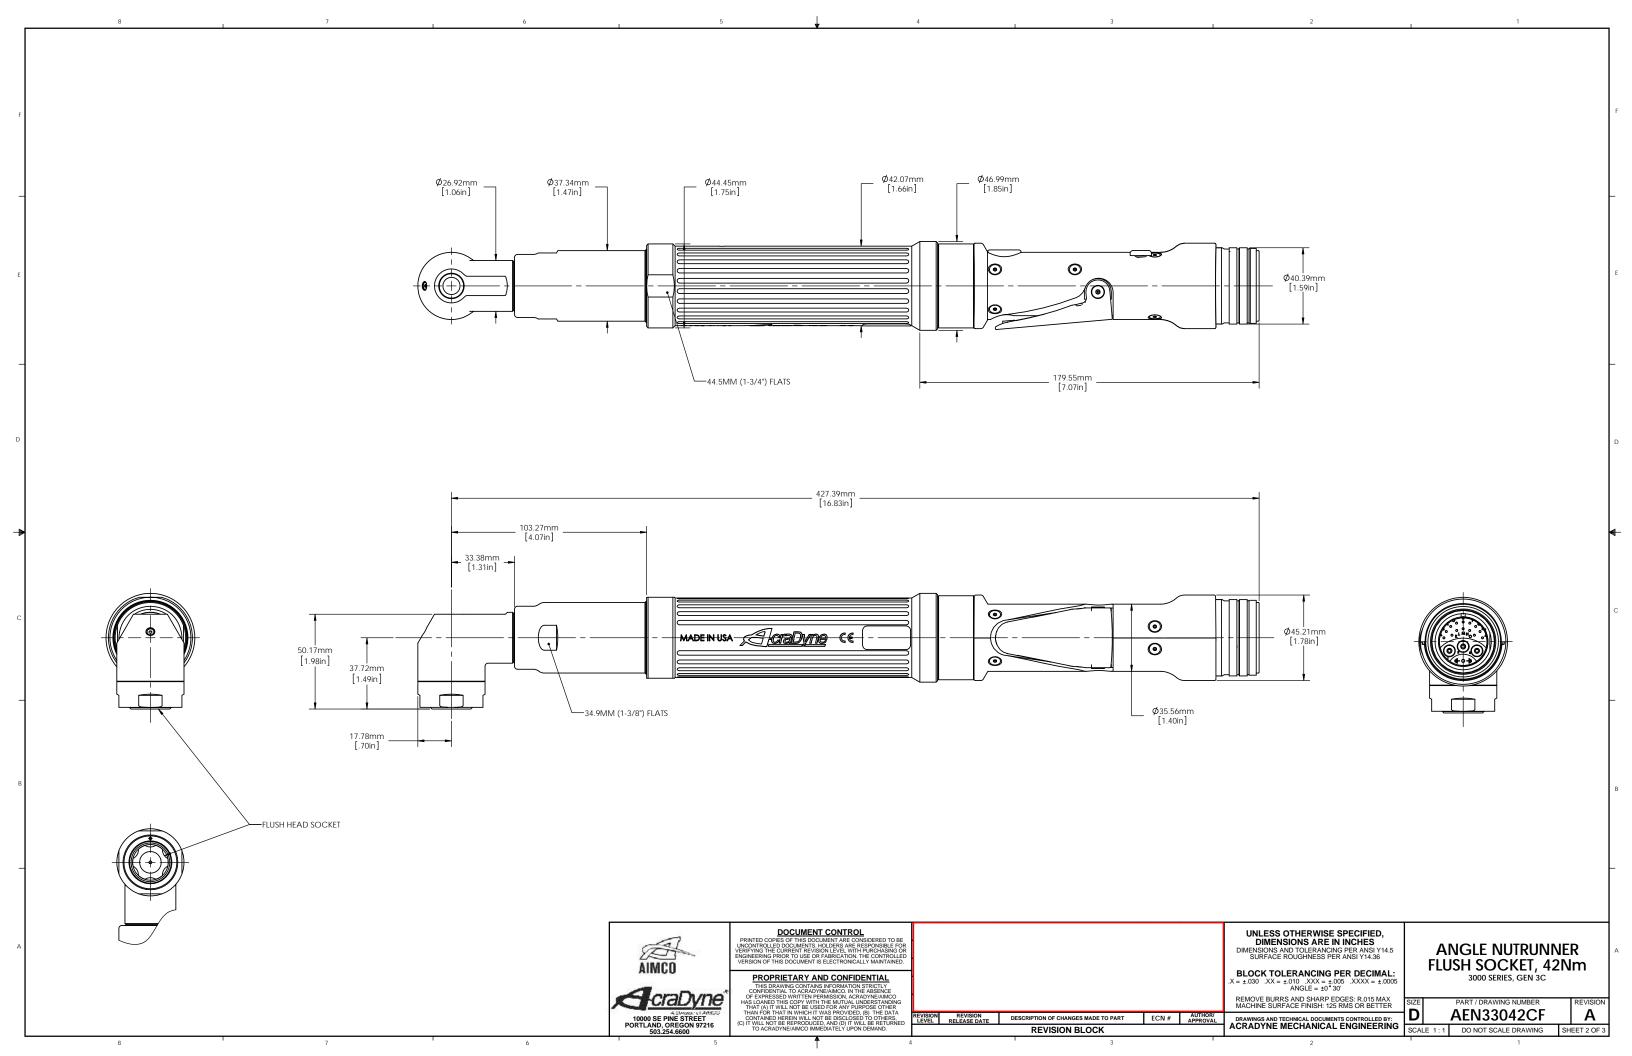

| COMMENTS                                                                                                                                                                                                                                                                                                                                                                                                                                                                                                                                                                                                                                                                                                                                                                                                                                                                                                                                                                                                                                                                                                                                                                                                                                                                                                                                                                                                                                                                                                                                                                                                                                                                                                                                                                                                                                                                                                                                                                                                                                                                                                                                                                                                                                                                                                                                                                                                                                                                                                                                                                                            | ITEM NO.                                                          | PART NUMBER                                                                                          | QTY.                                | DESCRIPTION                                                                          |
|-----------------------------------------------------------------------------------------------------------------------------------------------------------------------------------------------------------------------------------------------------------------------------------------------------------------------------------------------------------------------------------------------------------------------------------------------------------------------------------------------------------------------------------------------------------------------------------------------------------------------------------------------------------------------------------------------------------------------------------------------------------------------------------------------------------------------------------------------------------------------------------------------------------------------------------------------------------------------------------------------------------------------------------------------------------------------------------------------------------------------------------------------------------------------------------------------------------------------------------------------------------------------------------------------------------------------------------------------------------------------------------------------------------------------------------------------------------------------------------------------------------------------------------------------------------------------------------------------------------------------------------------------------------------------------------------------------------------------------------------------------------------------------------------------------------------------------------------------------------------------------------------------------------------------------------------------------------------------------------------------------------------------------------------------------------------------------------------------------------------------------------------------------------------------------------------------------------------------------------------------------------------------------------------------------------------------------------------------------------------------------------------------------------------------------------------------------------------------------------------------------------------------------------------------------------------------------------------------------|-------------------------------------------------------------------|------------------------------------------------------------------------------------------------------|-------------------------------------|--------------------------------------------------------------------------------------|
|                                                                                                                                                                                                                                                                                                                                                                                                                                                                                                                                                                                                                                                                                                                                                                                                                                                                                                                                                                                                                                                                                                                                                                                                                                                                                                                                                                                                                                                                                                                                                                                                                                                                                                                                                                                                                                                                                                                                                                                                                                                                                                                                                                                                                                                                                                                                                                                                                                                                                                                                                                                                     | 1                                                                 | 26740                                                                                                | 1                                   | Housing, Motor/Handle                                                                |
|                                                                                                                                                                                                                                                                                                                                                                                                                                                                                                                                                                                                                                                                                                                                                                                                                                                                                                                                                                                                                                                                                                                                                                                                                                                                                                                                                                                                                                                                                                                                                                                                                                                                                                                                                                                                                                                                                                                                                                                                                                                                                                                                                                                                                                                                                                                                                                                                                                                                                                                                                                                                     | 2                                                                 | 25465                                                                                                | 1                                   | MOTOR ASM., PINNED                                                                   |
|                                                                                                                                                                                                                                                                                                                                                                                                                                                                                                                                                                                                                                                                                                                                                                                                                                                                                                                                                                                                                                                                                                                                                                                                                                                                                                                                                                                                                                                                                                                                                                                                                                                                                                                                                                                                                                                                                                                                                                                                                                                                                                                                                                                                                                                                                                                                                                                                                                                                                                                                                                                                     | 3                                                                 | 25063<br>25075                                                                                       | 1                                   | LED BOARD ASM.<br>SCREW, SHC 4-40X.375, STEEL, BLACK OXIDE                           |
|                                                                                                                                                                                                                                                                                                                                                                                                                                                                                                                                                                                                                                                                                                                                                                                                                                                                                                                                                                                                                                                                                                                                                                                                                                                                                                                                                                                                                                                                                                                                                                                                                                                                                                                                                                                                                                                                                                                                                                                                                                                                                                                                                                                                                                                                                                                                                                                                                                                                                                                                                                                                     | 5                                                                 | 25430                                                                                                | 2                                   | STAND-OFF, LED, 3000 SERIES                                                          |
|                                                                                                                                                                                                                                                                                                                                                                                                                                                                                                                                                                                                                                                                                                                                                                                                                                                                                                                                                                                                                                                                                                                                                                                                                                                                                                                                                                                                                                                                                                                                                                                                                                                                                                                                                                                                                                                                                                                                                                                                                                                                                                                                                                                                                                                                                                                                                                                                                                                                                                                                                                                                     | 6                                                                 | 27028                                                                                                | 1                                   | SCREW, SET 5-40 x .125, STEEL, CUP POINT                                             |
|                                                                                                                                                                                                                                                                                                                                                                                                                                                                                                                                                                                                                                                                                                                                                                                                                                                                                                                                                                                                                                                                                                                                                                                                                                                                                                                                                                                                                                                                                                                                                                                                                                                                                                                                                                                                                                                                                                                                                                                                                                                                                                                                                                                                                                                                                                                                                                                                                                                                                                                                                                                                     | 7 8                                                               | 26739<br>27374                                                                                       | 1                                   | TRANSDUCER ADAPTER SUB-ASM<br>TRANSDUCER SUB-ASM., 40Nm                              |
|                                                                                                                                                                                                                                                                                                                                                                                                                                                                                                                                                                                                                                                                                                                                                                                                                                                                                                                                                                                                                                                                                                                                                                                                                                                                                                                                                                                                                                                                                                                                                                                                                                                                                                                                                                                                                                                                                                                                                                                                                                                                                                                                                                                                                                                                                                                                                                                                                                                                                                                                                                                                     | 9                                                                 | 25463                                                                                                | 1                                   | GEAR CASE SUB-ASM, 14T/14T                                                           |
|                                                                                                                                                                                                                                                                                                                                                                                                                                                                                                                                                                                                                                                                                                                                                                                                                                                                                                                                                                                                                                                                                                                                                                                                                                                                                                                                                                                                                                                                                                                                                                                                                                                                                                                                                                                                                                                                                                                                                                                                                                                                                                                                                                                                                                                                                                                                                                                                                                                                                                                                                                                                     | 10                                                                | 21091                                                                                                | A/R                                 | SHIM, PINION SHAFT, .002 2000 SERIES                                                 |
|                                                                                                                                                                                                                                                                                                                                                                                                                                                                                                                                                                                                                                                                                                                                                                                                                                                                                                                                                                                                                                                                                                                                                                                                                                                                                                                                                                                                                                                                                                                                                                                                                                                                                                                                                                                                                                                                                                                                                                                                                                                                                                                                                                                                                                                                                                                                                                                                                                                                                                                                                                                                     | 11                                                                | 21092                                                                                                | A/R                                 | SHIM, PINION SHAFT, .005 2000 SERIES                                                 |
|                                                                                                                                                                                                                                                                                                                                                                                                                                                                                                                                                                                                                                                                                                                                                                                                                                                                                                                                                                                                                                                                                                                                                                                                                                                                                                                                                                                                                                                                                                                                                                                                                                                                                                                                                                                                                                                                                                                                                                                                                                                                                                                                                                                                                                                                                                                                                                                                                                                                                                                                                                                                     | 12<br>13                                                          | 21093<br>27668                                                                                       | A/R<br>1                            | SHIM, PINION SHAFT, .010 2000 SERIES<br>ANGLE HEAD ASM., "STUBBY", FLUSH SOCKET HEAD |
|                                                                                                                                                                                                                                                                                                                                                                                                                                                                                                                                                                                                                                                                                                                                                                                                                                                                                                                                                                                                                                                                                                                                                                                                                                                                                                                                                                                                                                                                                                                                                                                                                                                                                                                                                                                                                                                                                                                                                                                                                                                                                                                                                                                                                                                                                                                                                                                                                                                                                                                                                                                                     | 14                                                                | 26102                                                                                                | 1                                   | TOOL CONNECTOR ASM., LEVER                                                           |
|                                                                                                                                                                                                                                                                                                                                                                                                                                                                                                                                                                                                                                                                                                                                                                                                                                                                                                                                                                                                                                                                                                                                                                                                                                                                                                                                                                                                                                                                                                                                                                                                                                                                                                                                                                                                                                                                                                                                                                                                                                                                                                                                                                                                                                                                                                                                                                                                                                                                                                                                                                                                     | 15                                                                | 25745                                                                                                | 5                                   | SCREW, BHSC 4-40 STEEL, BLACK OXIDE                                                  |
|                                                                                                                                                                                                                                                                                                                                                                                                                                                                                                                                                                                                                                                                                                                                                                                                                                                                                                                                                                                                                                                                                                                                                                                                                                                                                                                                                                                                                                                                                                                                                                                                                                                                                                                                                                                                                                                                                                                                                                                                                                                                                                                                                                                                                                                                                                                                                                                                                                                                                                                                                                                                     | 16                                                                | 25847                                                                                                | 1                                   | TID BOARD ASM.                                                                       |
|                                                                                                                                                                                                                                                                                                                                                                                                                                                                                                                                                                                                                                                                                                                                                                                                                                                                                                                                                                                                                                                                                                                                                                                                                                                                                                                                                                                                                                                                                                                                                                                                                                                                                                                                                                                                                                                                                                                                                                                                                                                                                                                                                                                                                                                                                                                                                                                                                                                                                                                                                                                                     | 17<br>18                                                          | 24934<br>20132                                                                                       | 2                                   | SCREW, FHC 4-40 X .312, STEEL, BLACK OXIDE<br>THROTTLE SPRING                        |
|                                                                                                                                                                                                                                                                                                                                                                                                                                                                                                                                                                                                                                                                                                                                                                                                                                                                                                                                                                                                                                                                                                                                                                                                                                                                                                                                                                                                                                                                                                                                                                                                                                                                                                                                                                                                                                                                                                                                                                                                                                                                                                                                                                                                                                                                                                                                                                                                                                                                                                                                                                                                     | 10                                                                | 26532                                                                                                | 1                                   | GEN 3 TRIGGER ASSY, CAST                                                             |
|                                                                                                                                                                                                                                                                                                                                                                                                                                                                                                                                                                                                                                                                                                                                                                                                                                                                                                                                                                                                                                                                                                                                                                                                                                                                                                                                                                                                                                                                                                                                                                                                                                                                                                                                                                                                                                                                                                                                                                                                                                                                                                                                                                                                                                                                                                                                                                                                                                                                                                                                                                                                     | 20                                                                | 20061                                                                                                | 2                                   | SCREW, LEVER                                                                         |
|                                                                                                                                                                                                                                                                                                                                                                                                                                                                                                                                                                                                                                                                                                                                                                                                                                                                                                                                                                                                                                                                                                                                                                                                                                                                                                                                                                                                                                                                                                                                                                                                                                                                                                                                                                                                                                                                                                                                                                                                                                                                                                                                                                                                                                                                                                                                                                                                                                                                                                                                                                                                     | 21                                                                | 25072                                                                                                | 1                                   | O-RING, LED LIGHT RING COVER                                                         |
|                                                                                                                                                                                                                                                                                                                                                                                                                                                                                                                                                                                                                                                                                                                                                                                                                                                                                                                                                                                                                                                                                                                                                                                                                                                                                                                                                                                                                                                                                                                                                                                                                                                                                                                                                                                                                                                                                                                                                                                                                                                                                                                                                                                                                                                                                                                                                                                                                                                                                                                                                                                                     | 22<br>23                                                          | 20534<br>25058                                                                                       | 1                                   | 3000 SERIAL/MODEL LABEL<br>LIGHT RING COVER, LED                                     |
|                                                                                                                                                                                                                                                                                                                                                                                                                                                                                                                                                                                                                                                                                                                                                                                                                                                                                                                                                                                                                                                                                                                                                                                                                                                                                                                                                                                                                                                                                                                                                                                                                                                                                                                                                                                                                                                                                                                                                                                                                                                                                                                                                                                                                                                                                                                                                                                                                                                                                                                                                                                                     | 23                                                                | 25058                                                                                                | 1                                   | HANDLE COVER, MFB                                                                    |
|                                                                                                                                                                                                                                                                                                                                                                                                                                                                                                                                                                                                                                                                                                                                                                                                                                                                                                                                                                                                                                                                                                                                                                                                                                                                                                                                                                                                                                                                                                                                                                                                                                                                                                                                                                                                                                                                                                                                                                                                                                                                                                                                                                                                                                                                                                                                                                                                                                                                                                                                                                                                     | 25                                                                | 24679                                                                                                | 1                                   | RETAINING RNG                                                                        |
|                                                                                                                                                                                                                                                                                                                                                                                                                                                                                                                                                                                                                                                                                                                                                                                                                                                                                                                                                                                                                                                                                                                                                                                                                                                                                                                                                                                                                                                                                                                                                                                                                                                                                                                                                                                                                                                                                                                                                                                                                                                                                                                                                                                                                                                                                                                                                                                                                                                                                                                                                                                                     | 26                                                                | 24683                                                                                                | 1                                   | SPRING, REV BUTTON                                                                   |
|                                                                                                                                                                                                                                                                                                                                                                                                                                                                                                                                                                                                                                                                                                                                                                                                                                                                                                                                                                                                                                                                                                                                                                                                                                                                                                                                                                                                                                                                                                                                                                                                                                                                                                                                                                                                                                                                                                                                                                                                                                                                                                                                                                                                                                                                                                                                                                                                                                                                                                                                                                                                     | 27<br>28                                                          | 24706<br>26083                                                                                       | 1                                   | REV BUTTON SUB-ASSEMBLY<br>HANDLE COVER                                              |
|                                                                                                                                                                                                                                                                                                                                                                                                                                                                                                                                                                                                                                                                                                                                                                                                                                                                                                                                                                                                                                                                                                                                                                                                                                                                                                                                                                                                                                                                                                                                                                                                                                                                                                                                                                                                                                                                                                                                                                                                                                                                                                                                                                                                                                                                                                                                                                                                                                                                                                                                                                                                     | 20                                                                | 24940                                                                                                | 10                                  | SCREW, FHSC 4-40 X .25 LG., STEEL, BLACK OXIDE                                       |
|                                                                                                                                                                                                                                                                                                                                                                                                                                                                                                                                                                                                                                                                                                                                                                                                                                                                                                                                                                                                                                                                                                                                                                                                                                                                                                                                                                                                                                                                                                                                                                                                                                                                                                                                                                                                                                                                                                                                                                                                                                                                                                                                                                                                                                                                                                                                                                                                                                                                                                                                                                                                     | 30                                                                | 22141                                                                                                | 1                                   | SAFETY LABEL                                                                         |
| E SHEET #3 SOCKET<br>NFIGURATION CHART                                                                                                                                                                                                                                                                                                                                                                                                                                                                                                                                                                                                                                                                                                                                                                                                                                                                                                                                                                                                                                                                                                                                                                                                                                                                                                                                                                                                                                                                                                                                                                                                                                                                                                                                                                                                                                                                                                                                                                                                                                                                                                                                                                                                                                                                                                                                                                                                                                                                                                                                                              | 31                                                                | 27659                                                                                                | 1                                   | SOCKET BLANK, FLUSH HEAD                                                             |
| ASSEMBLE THRU<br>GROUND TERMIN<br>SEE NOTE #4<br>NO LOCTITE                                                                                                                                                                                                                                                                                                                                                                                                                                                                                                                                                                                                                                                                                                                                                                                                                                                                                                                                                                                                                                                                                                                                                                                                                                                                                                                                                                                                                                                                                                                                                                                                                                                                                                                                                                                                                                                                                                                                                                                                                                                                                                                                                                                                                                                                                                                                                                                                                                                                                                                                         | NAL                                                               | TOOL LEVER-                                                                                          |                                     |                                                                                      |
| 15 ♥ GROUND TERMII<br>SEE NOTE #4<br>NO LOCTITE<br>16<br>15 ♥ SEE NOTE #<br>4 PLACES                                                                                                                                                                                                                                                                                                                                                                                                                                                                                                                                                                                                                                                                                                                                                                                                                                                                                                                                                                                                                                                                                                                                                                                                                                                                                                                                                                                                                                                                                                                                                                                                                                                                                                                                                                                                                                                                                                                                                                                                                                                                                                                                                                                                                                                                                                                                                                                                                                                                                                                |                                                                   | TOOL LEVER-                                                                                          | •                                   | POSITION TOOL CONNECTOR<br>90' FROM TOOL LEVER AS SHOWN                              |
| 15 ♥ GROUND TERMII<br>SEE NOTE #4<br>NO LOCTITE                                                                                                                                                                                                                                                                                                                                                                                                                                                                                                                                                                                                                                                                                                                                                                                                                                                                                                                                                                                                                                                                                                                                                                                                                                                                                                                                                                                                                                                                                                                                                                                                                                                                                                                                                                                                                                                                                                                                                                                                                                                                                                                                                                                                                                                                                                                                                                                                                                                                                                                                                     |                                                                   |                                                                                                      |                                     | POSITION TOOL CONNECTOR<br>90° FROM TOOL LEVER AS SHOWN                              |
| 15 ♥ GROUND TERMII<br>SEE NOTE #4<br>NO LOCTITE<br>16<br>15 ♥ SEE NOTE #<br>4 PLACES                                                                                                                                                                                                                                                                                                                                                                                                                                                                                                                                                                                                                                                                                                                                                                                                                                                                                                                                                                                                                                                                                                                                                                                                                                                                                                                                                                                                                                                                                                                                                                                                                                                                                                                                                                                                                                                                                                                                                                                                                                                                                                                                                                                                                                                                                                                                                                                                                                                                                                                |                                                                   | TOOL LEVER-                                                                                          |                                     | 90° FROM TOOL LEVER AS SHOWN                                                         |
| Categorial Control Co                                                                                                                                                                                                                                                                                                                                                                                                                                                                       | OTHERW<br>SIONS A<br>NOD TOLERR<br>ROUGHNES<br>LERANXX<br>ANGLE = | ISE SPECIFIE<br>RE IN INCHES<br>SPER ANSI Y143<br>SPER ANSI Y143<br>SPER ANSI Y143<br>SPER ANSI Y143 | €D,<br>Y14.5<br>36<br>MAL:<br>±0005 | 90° FROM TOOL LEVER AS SHOWN                                                         |
| CALCENT<br>CALCENT<br>CALCENT<br>CALCENT<br>CALCENT<br>CALCENT<br>CALCENT<br>CALCENT<br>CALCENT<br>CALCENT<br>CALCENT<br>CALCENT<br>CALCENT<br>CALCENT<br>CALCENT<br>CALCENT<br>CALCENT<br>CALCENT<br>CALCENT<br>CALCENT<br>CALCENT<br>CALCENT<br>CALCENT<br>CALCENT<br>CALCENT<br>CALCENT<br>CALCENT<br>CALCENT<br>CALCENT<br>CALCENT<br>CALCENT<br>CALCENT<br>CALCENT<br>CALCENT<br>CALCENT<br>CALCENT<br>CALCENT<br>CALCENT<br>CALCENT<br>CALCENT<br>CALCENT<br>CALCENT<br>CALCENT<br>CALCENT<br>CALCENT<br>CALCENT<br>CALCENT<br>CALCENT<br>CALCENT<br>CALCENT<br>CALCENT<br>CALCENT<br>CALCENT<br>CALCENT<br>CALCENT<br>CALCENT<br>CALCENT<br>CALCENT<br>CALCENT<br>CALCENT<br>CALCENT<br>CALCENT<br>CALCENT<br>CALCENT<br>CALCENT<br>CALCENT<br>CALCENT<br>CALCENT<br>CALCENT<br>CALCENT<br>CALCENT<br>CALCENT<br>CALCENT<br>CALCENT<br>CALCENT<br>CALCENT<br>CALCENT<br>CALCENT<br>CALCENT<br>CALCENT<br>CALCENT<br>CALCENT<br>CALCENT<br>CALCENT<br>CALCENT<br>CALCENT<br>CALCENT<br>CALCENT<br>CALCENT<br>CALCENT<br>CALCENT<br>CALCENT<br>CALCENT<br>CALCENT<br>CALCENT<br>CALCENT<br>CALCENT<br>CALCENT<br>CALCENT<br>CALCENT<br>CALCENT<br>CALCENT<br>CALCENT<br>CALCENT<br>CALCENT<br>CALCENT<br>CALCENT<br>CALCENT<br>CALCENT<br>CALCENT<br>CALCENT<br>CALCENT<br>CALCENT<br>CALCENT<br>CALCENT<br>CALCENT<br>CALCENT<br>CALCENT<br>CALCENT<br>CALCENT<br>CALCENT<br>CALCENT<br>CALCENT<br>CALCENT<br>CALCENT<br>CALCENT<br>CALCENT<br>CALCENT<br>CALCENT<br>CALCENT<br>CALCENT<br>CALCENT<br>CALCENT<br>CALCENT<br>CALCENT<br>CALCENT<br>CALCENT<br>CALCENT<br>CALCENT<br>CALCENT<br>CALCENT<br>CALCENT<br>CALCENT<br>CALCENT<br>CALCENT<br>CALCENT<br>CALCENT<br>CALCENT<br>CALCENT<br>CALCENT<br>CALCENT<br>CALCENT<br>CALCENT<br>CALCENT<br>CALCENT<br>CALCENT<br>CALCENT<br>CALCENT<br>CALCENT<br>CALCENT<br>CALCENT<br>CALCENT<br>CALCENT<br>CALCENT<br>CALCENT<br>CALCENT<br>CALCENT<br>CALCENT<br>CALCENT<br>CALCENT<br>CALCENT<br>CALCENT<br>CALCENT<br>CALCENT<br>CALCENT<br>CALCENT<br>CALCENT<br>CALCENT<br>CALCENT<br>CALCENT<br>CALCENT<br>CALCENT<br>CALCENT<br>CALCENT<br>CALCENT<br>CALCENT<br>CALCENT<br>CALCENT<br>CALCENT<br>CALCENT<br>CALCENT<br>CALCENT<br>CALCENT<br>CALCENT<br>CALCENT<br>CALCENT<br>CALCENT<br>CALCENT<br>CALCENT<br>CALCENT<br>CALCENT<br>CALCENT<br>CALCENT<br>CALCENT<br>CALCENT<br>CALCENT<br>CALCENT<br>CALCENT<br>CALCENT<br>CALCENT<br>CALCENT<br>CALCENT<br>CALCENT<br>CALCENT<br>CALCENT<br>CALCENT<br>CALCENT<br>CALCENT<br>CALCENT<br>CALCENT<br>CALCENT<br>CALCENT<br>CALCENT<br>CALCENT<br>CALCENT<br>CALCENT<br>CALCENT<br>CA | OTHERM<br>SIONS A<br>AND TOLER:<br>ANGLE =<br>S AND SHA           |                                                                                                      | €D,<br>Y14.5<br>MAL:<br>±.0005      | 90° FROM TOOL LEVER AS SHOWN                                                         |