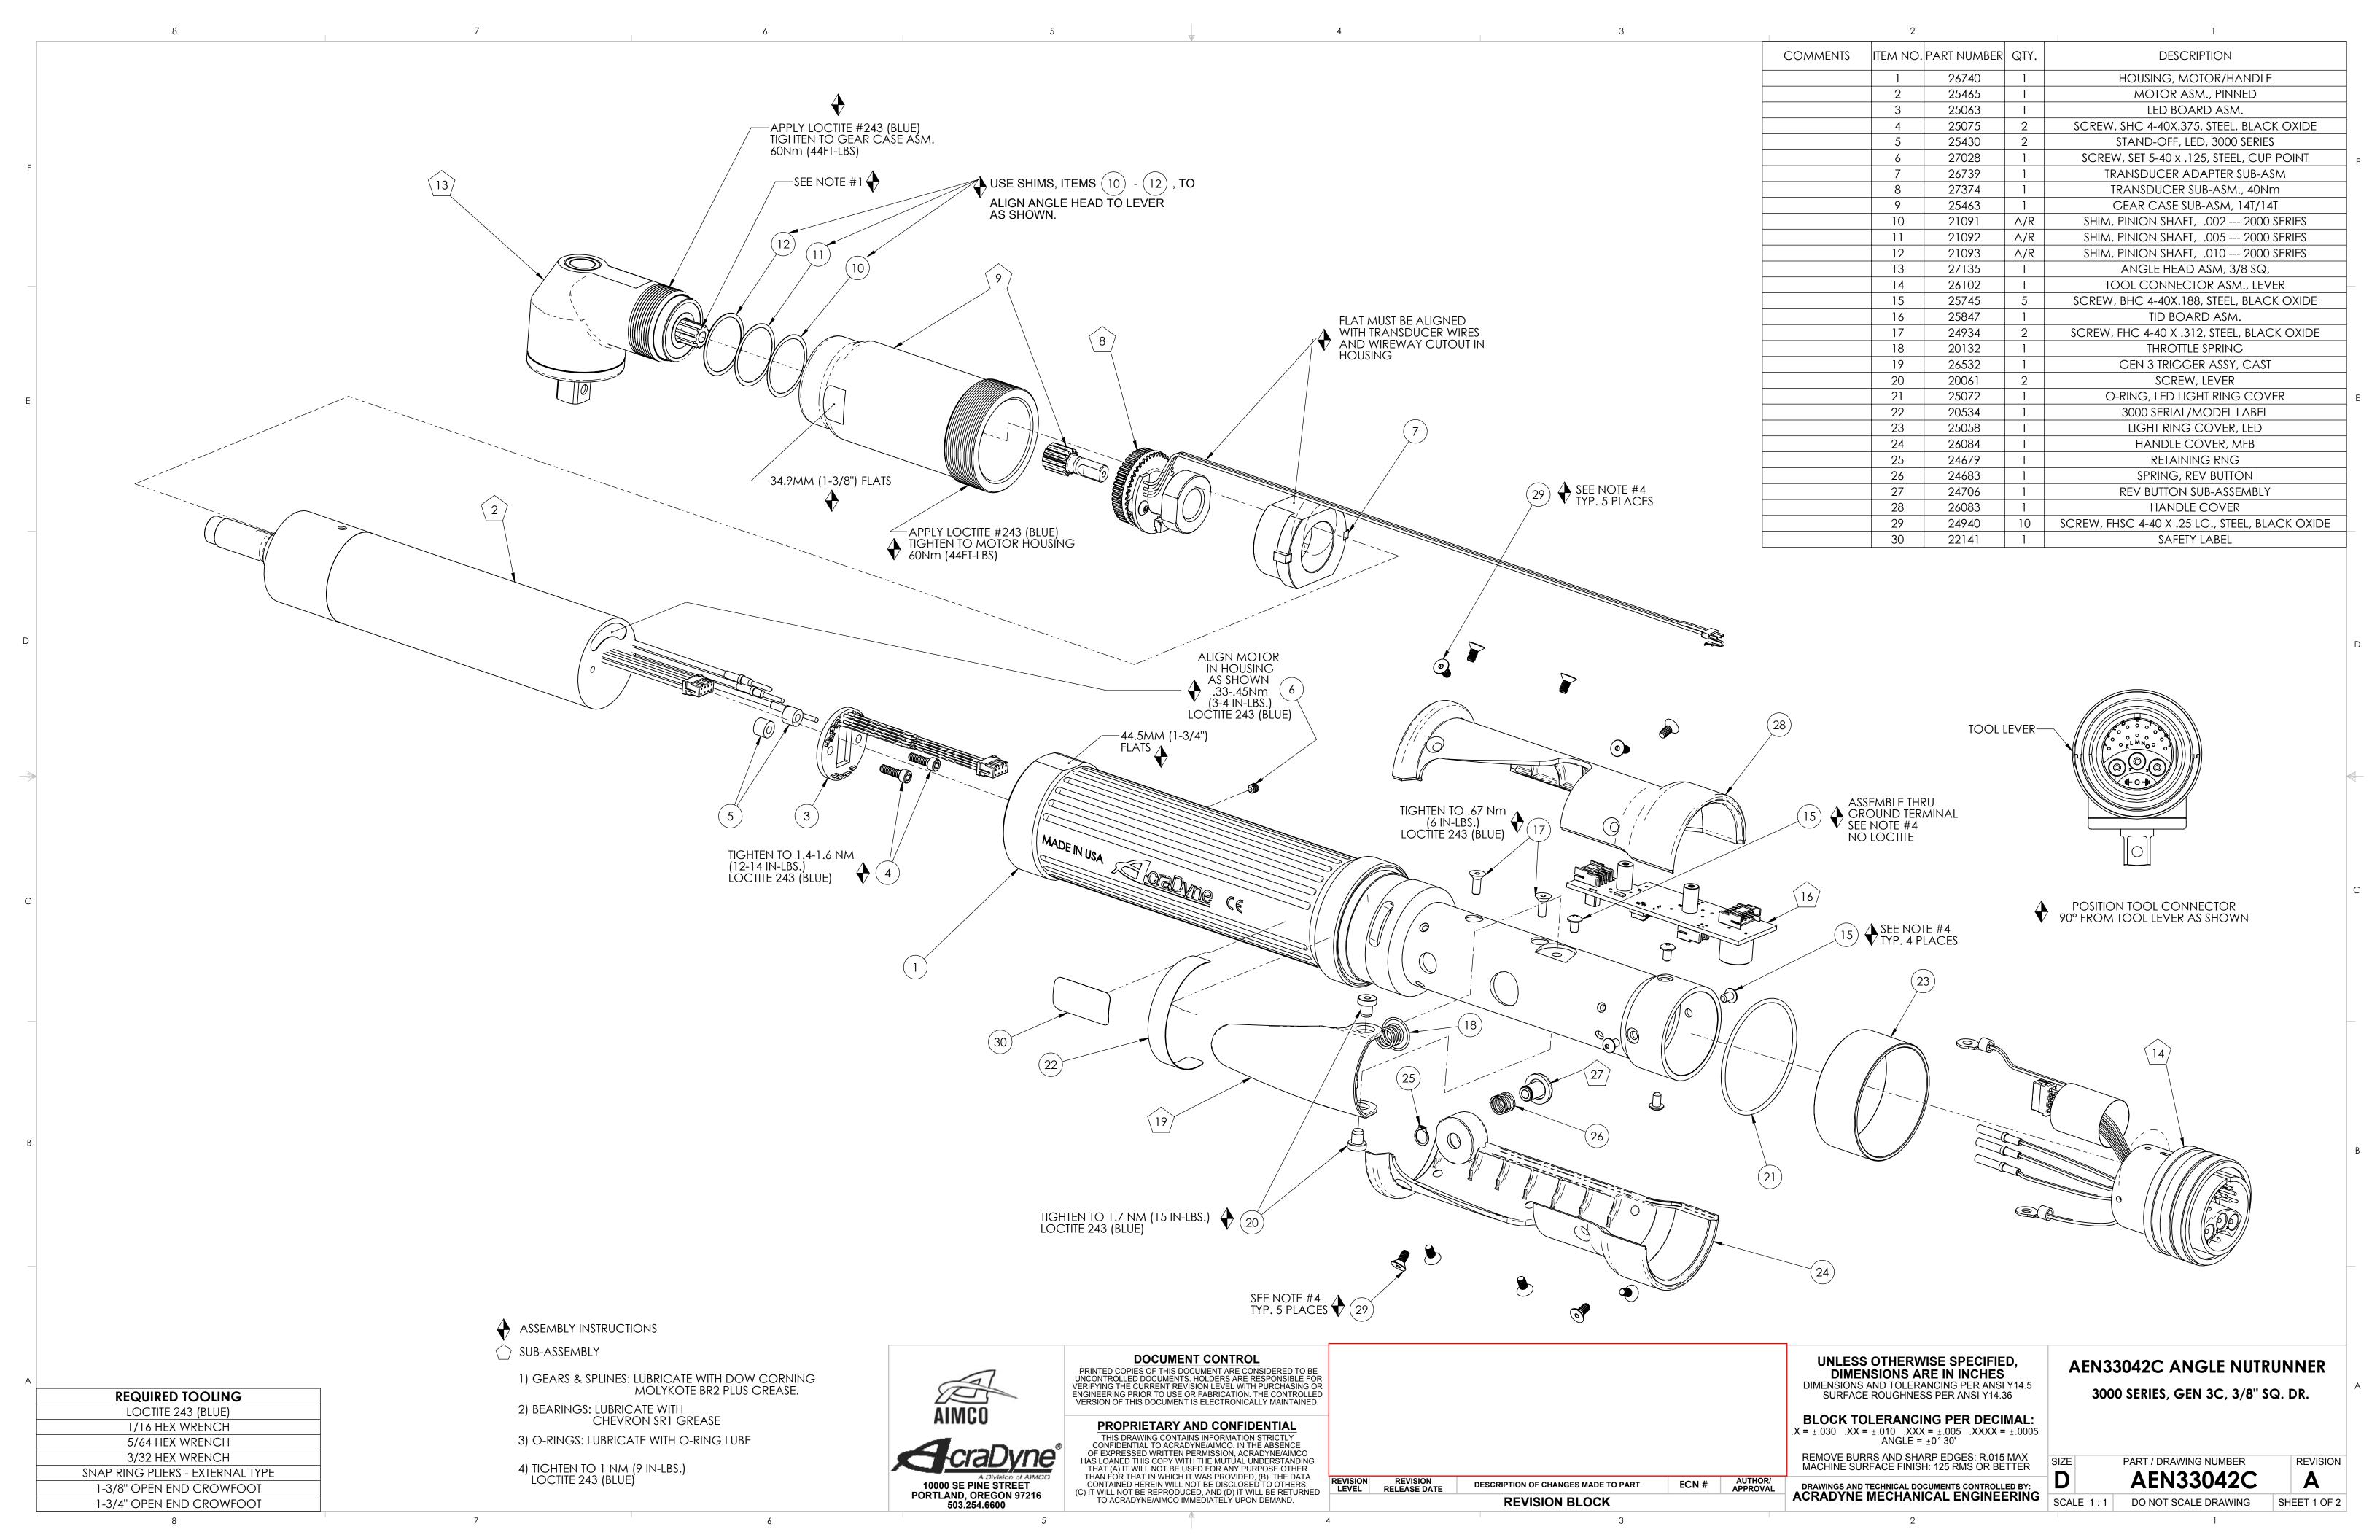

DESCRIPTION OF CHANGES MADE TO PART

**REVISION BLOCK** 

ECN#

AEN33042C TOOL OUTLINE **UNLESS OTHERWISE SPECIFIED,** DIMENSIONS ARE IN INCHES
DIMENSIONS AND TOLERANCING PER ANSI Y14.5
SURFACE ROUGHNESS PER ANSI Y14.36 3000 SERIES, GEN 3C

BLOCK TOLERANCING PER DECIMAL: X = ±.030 .XX = ±.010 .XXX = ±.005 .XXXX = ±.0005 ANGLE = ±0°30'

REMOVE BURRS AND SHARP EDGES: R.015 MAX MACHINE SURFACE FINISH: 125 RMS OR BETTER

DRAWINGS AND TECHNICAL DOCUMENTS CONTROLLED BY:
ACRADYNE MECHANICAL ENGINEERING

| SIZE      | PART / DRAWING NUMBER |    | REVISION   |
|-----------|-----------------------|----|------------|
| D         | <b>AEN33042C</b>      |    | A          |
| SCALE 1:1 | DO NOT SCALE DRAWING  | SH | EET 2 OF 2 |