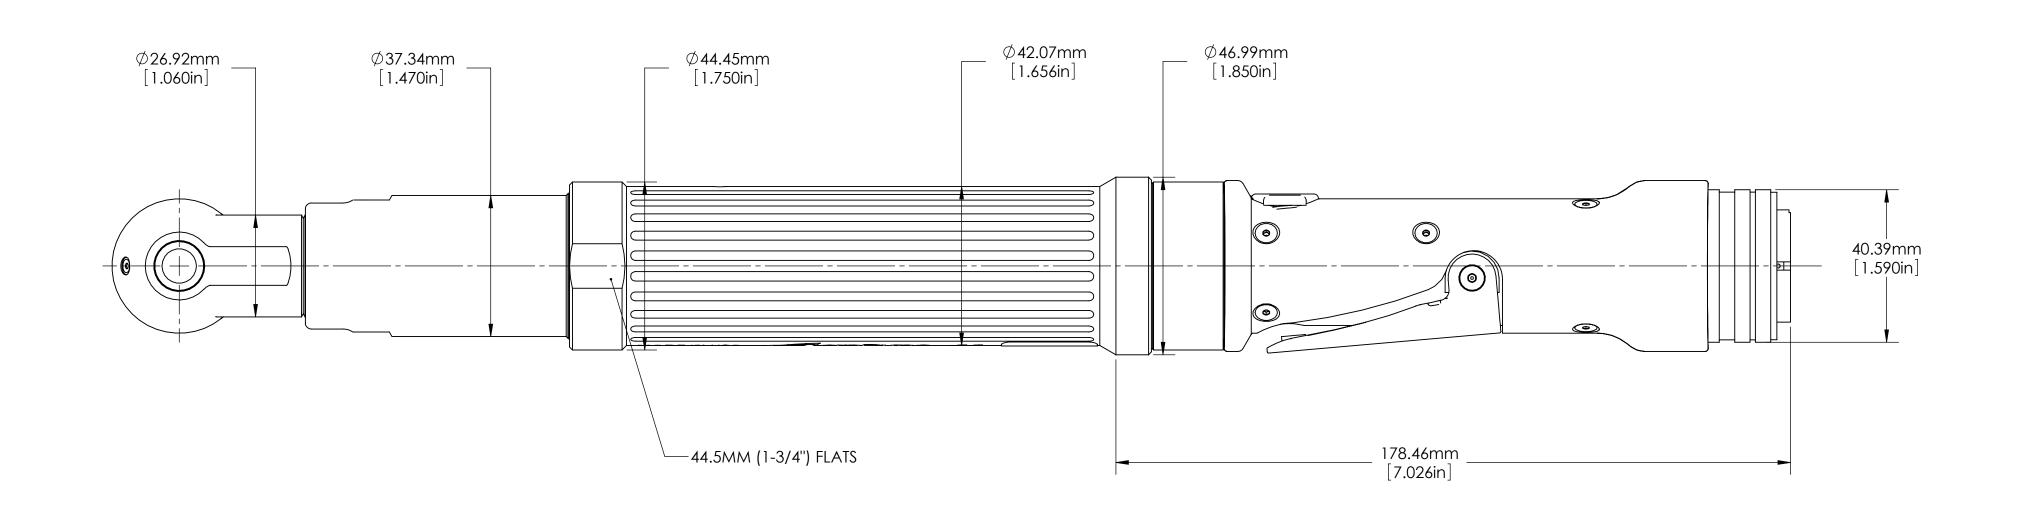

DESCRIPTION OF CHANGES MADE TO PART

**REVISION BLOCK** 

ECN#

AEN33042C TOOL OUTLINE **UNLESS OTHERWISE SPECIFIED,** DIMENSIONS ARE IN INCHES
DIMENSIONS AND TOLERANCING PER ANSI Y14.5
SURFACE ROUGHNESS PER ANSI Y14.36 3000 SERIES, GEN 3C

BLOCK TOLERANCING PER DECIMAL: X = ±.030 .XX = ±.010 .XXX = ±.005 .XXXX = ±.0005 ANGLE = ±0°30'

REMOVE BURRS AND SHARP EDGES: R.015 MAX MACHINE SURFACE FINISH: 125 RMS OR BETTER

DRAWINGS AND TECHNICAL DOCUMENTS CONTROLLED BY:
ACRADYNE MECHANICAL ENGINEERING

| SIZE      | PART / DRAWING NUMBER |    | REVISION   |
|-----------|-----------------------|----|------------|
| D         | <b>AEN33042C</b>      |    | A          |
| SCALE 1:1 | DO NOT SCALE DRAWING  | SH | EET 2 OF 2 |