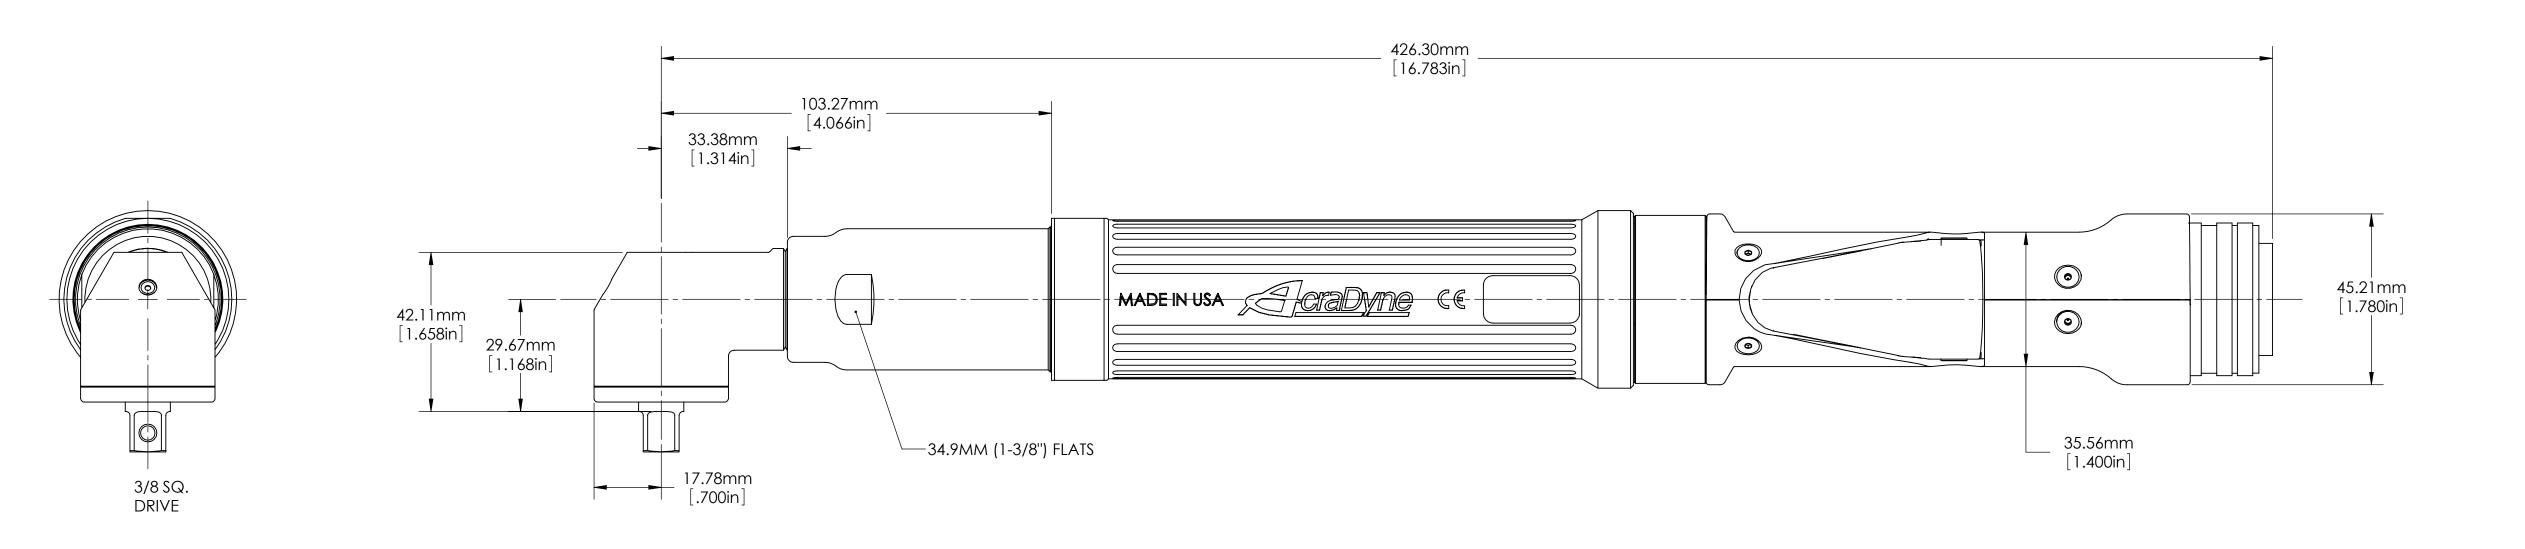

DESCRIPTION OF CHANGES MADE TO PART

**REVISION BLOCK** 

ECN#

AEN33042C TOOL OUTLINE **UNLESS OTHERWISE SPECIFIED,** DIMENSIONS ARE IN INCHES
DIMENSIONS AND TOLERANCING PER ANSI Y14.5
SURFACE ROUGHNESS PER ANSI Y14.36 3000 SERIES, GEN 3C

BLOCK TOLERANCING PER DECIMAL: X = ±.030 .XX = ±.010 .XXX = ±.005 .XXXX = ±.0005 ANGLE = ±0°30'

REMOVE BURRS AND SHARP EDGES: R.015 MAX MACHINE SURFACE FINISH: 125 RMS OR BETTER

DRAWINGS AND TECHNICAL DOCUMENTS CONTROLLED BY:
ACRADYNE MECHANICAL ENGINEERING

| SIZE      | PART / DRAWING NUMBER |    | REVISION   |
|-----------|-----------------------|----|------------|
| D         | <b>AEN33042C</b>      |    | A          |
| SCALE 1:1 | DO NOT SCALE DRAWING  | SH | EET 2 OF 2 |