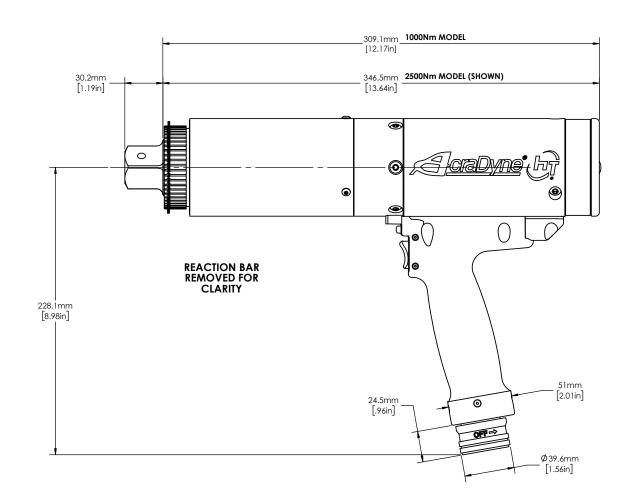

MODEL NO. AEP4B771000B AEP4B772500B

| AIMCO                                                           |  |
|-----------------------------------------------------------------|--|
| AIMICU                                                          |  |
| <b>AcraDyne</b> ®                                               |  |
| A Division of AIMCO 10000 SE PINE STREET PORTI AND OREGON 97216 |  |

NLESS OTHERWISE SPECIFIED, DIMENSIONS ARE IN INCHES ISIONS AND TOLERANCING PER ANSI Y14.5 URFACE ROUGHNESS PER ANSI Y14.36 PISTOL NUTRUNNER, W/SLIP RING CLUTCH

CK TOLERANCING PER DECIMAL:
0 XX = ±.010 XXX = ±.005 XXXX = ±.0005
ANGLE = ±0°30'