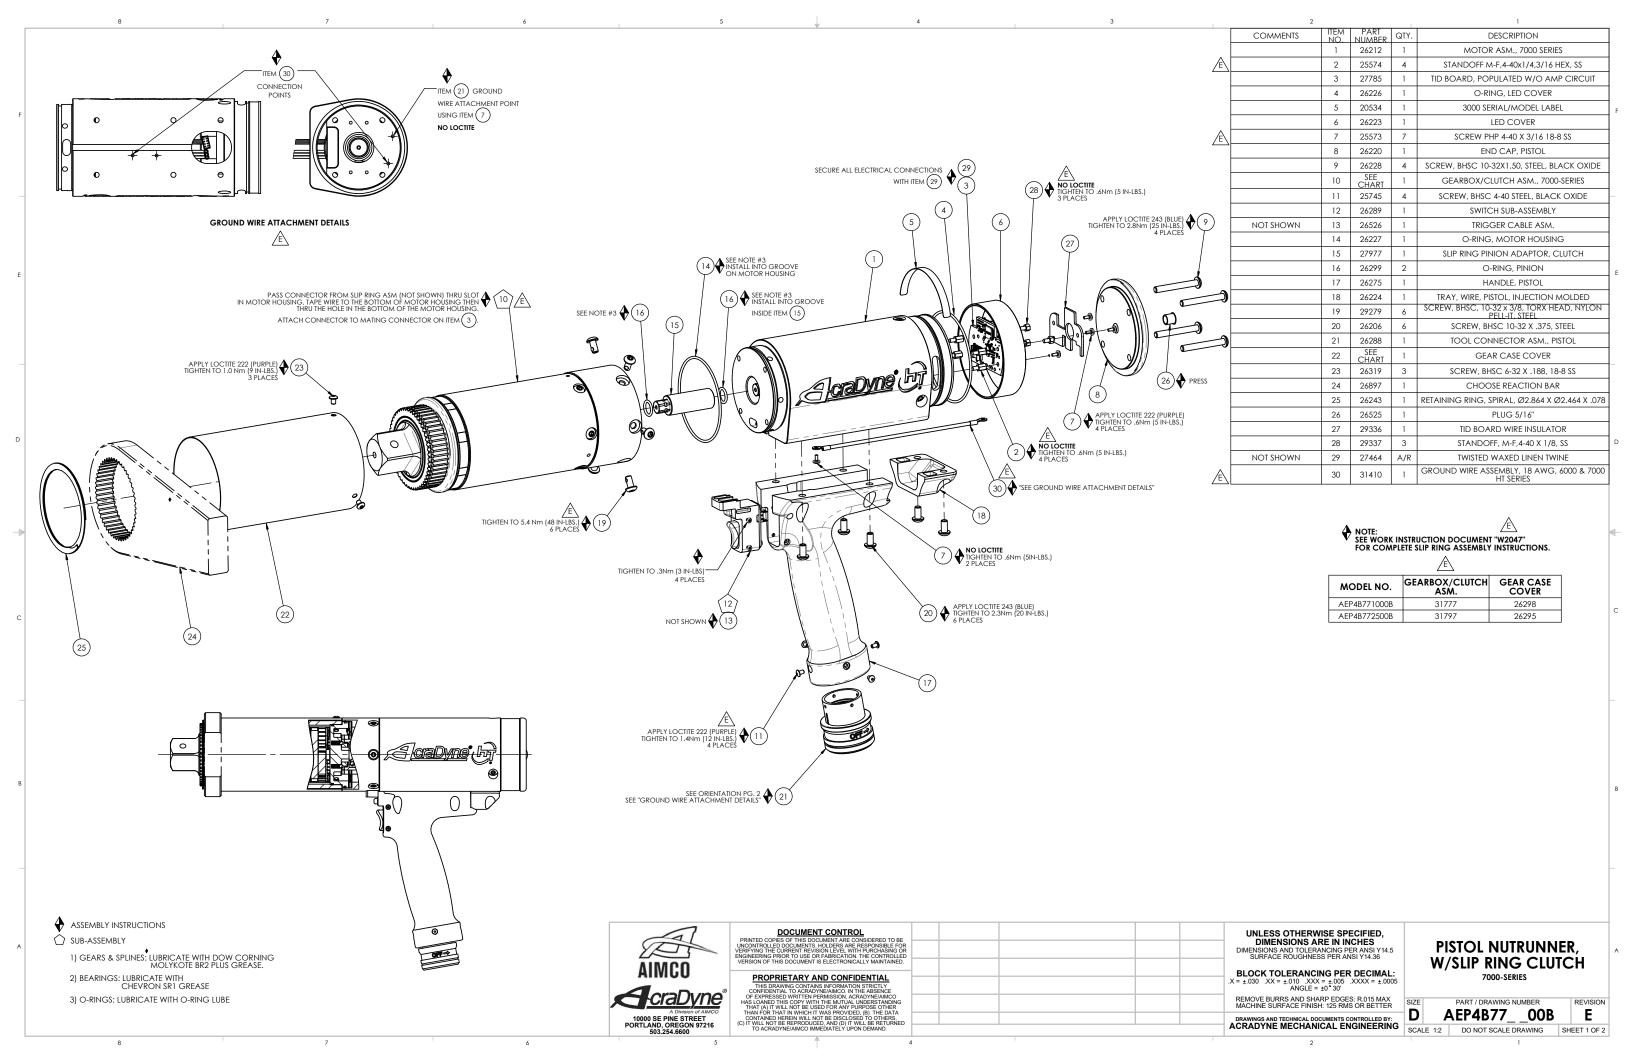

MODEL NO. AEP4B771000B AEP4B772500B

| AIMCO                                                           |  |
|-----------------------------------------------------------------|--|
| AIMICU                                                          |  |
| <b>AcraDyne</b> ®                                               |  |
| A Division of AIMCO 10000 SE PINE STREET PORTI AND OREGON 97216 |  |