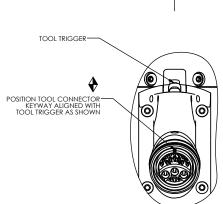

MODEL NO. AEP4B771000B AEP4B772500B

| AIMCO                                                           |  |
|-----------------------------------------------------------------|--|
| AIMICU                                                          |  |
| <b>AcraDyne</b> ®                                               |  |
| A Division of AIMCO 10000 SE PINE STREET PORTI AND OREGON 97216 |  |

| -                                     | DOCUMENT CONTROL PRINTED COPIES OF THIS DOCUMENT ARE CONSIDERED TO BE                                                                                                                                      |  | UNLE               |
|---------------------------------------|-------------------------------------------------------------------------------------------