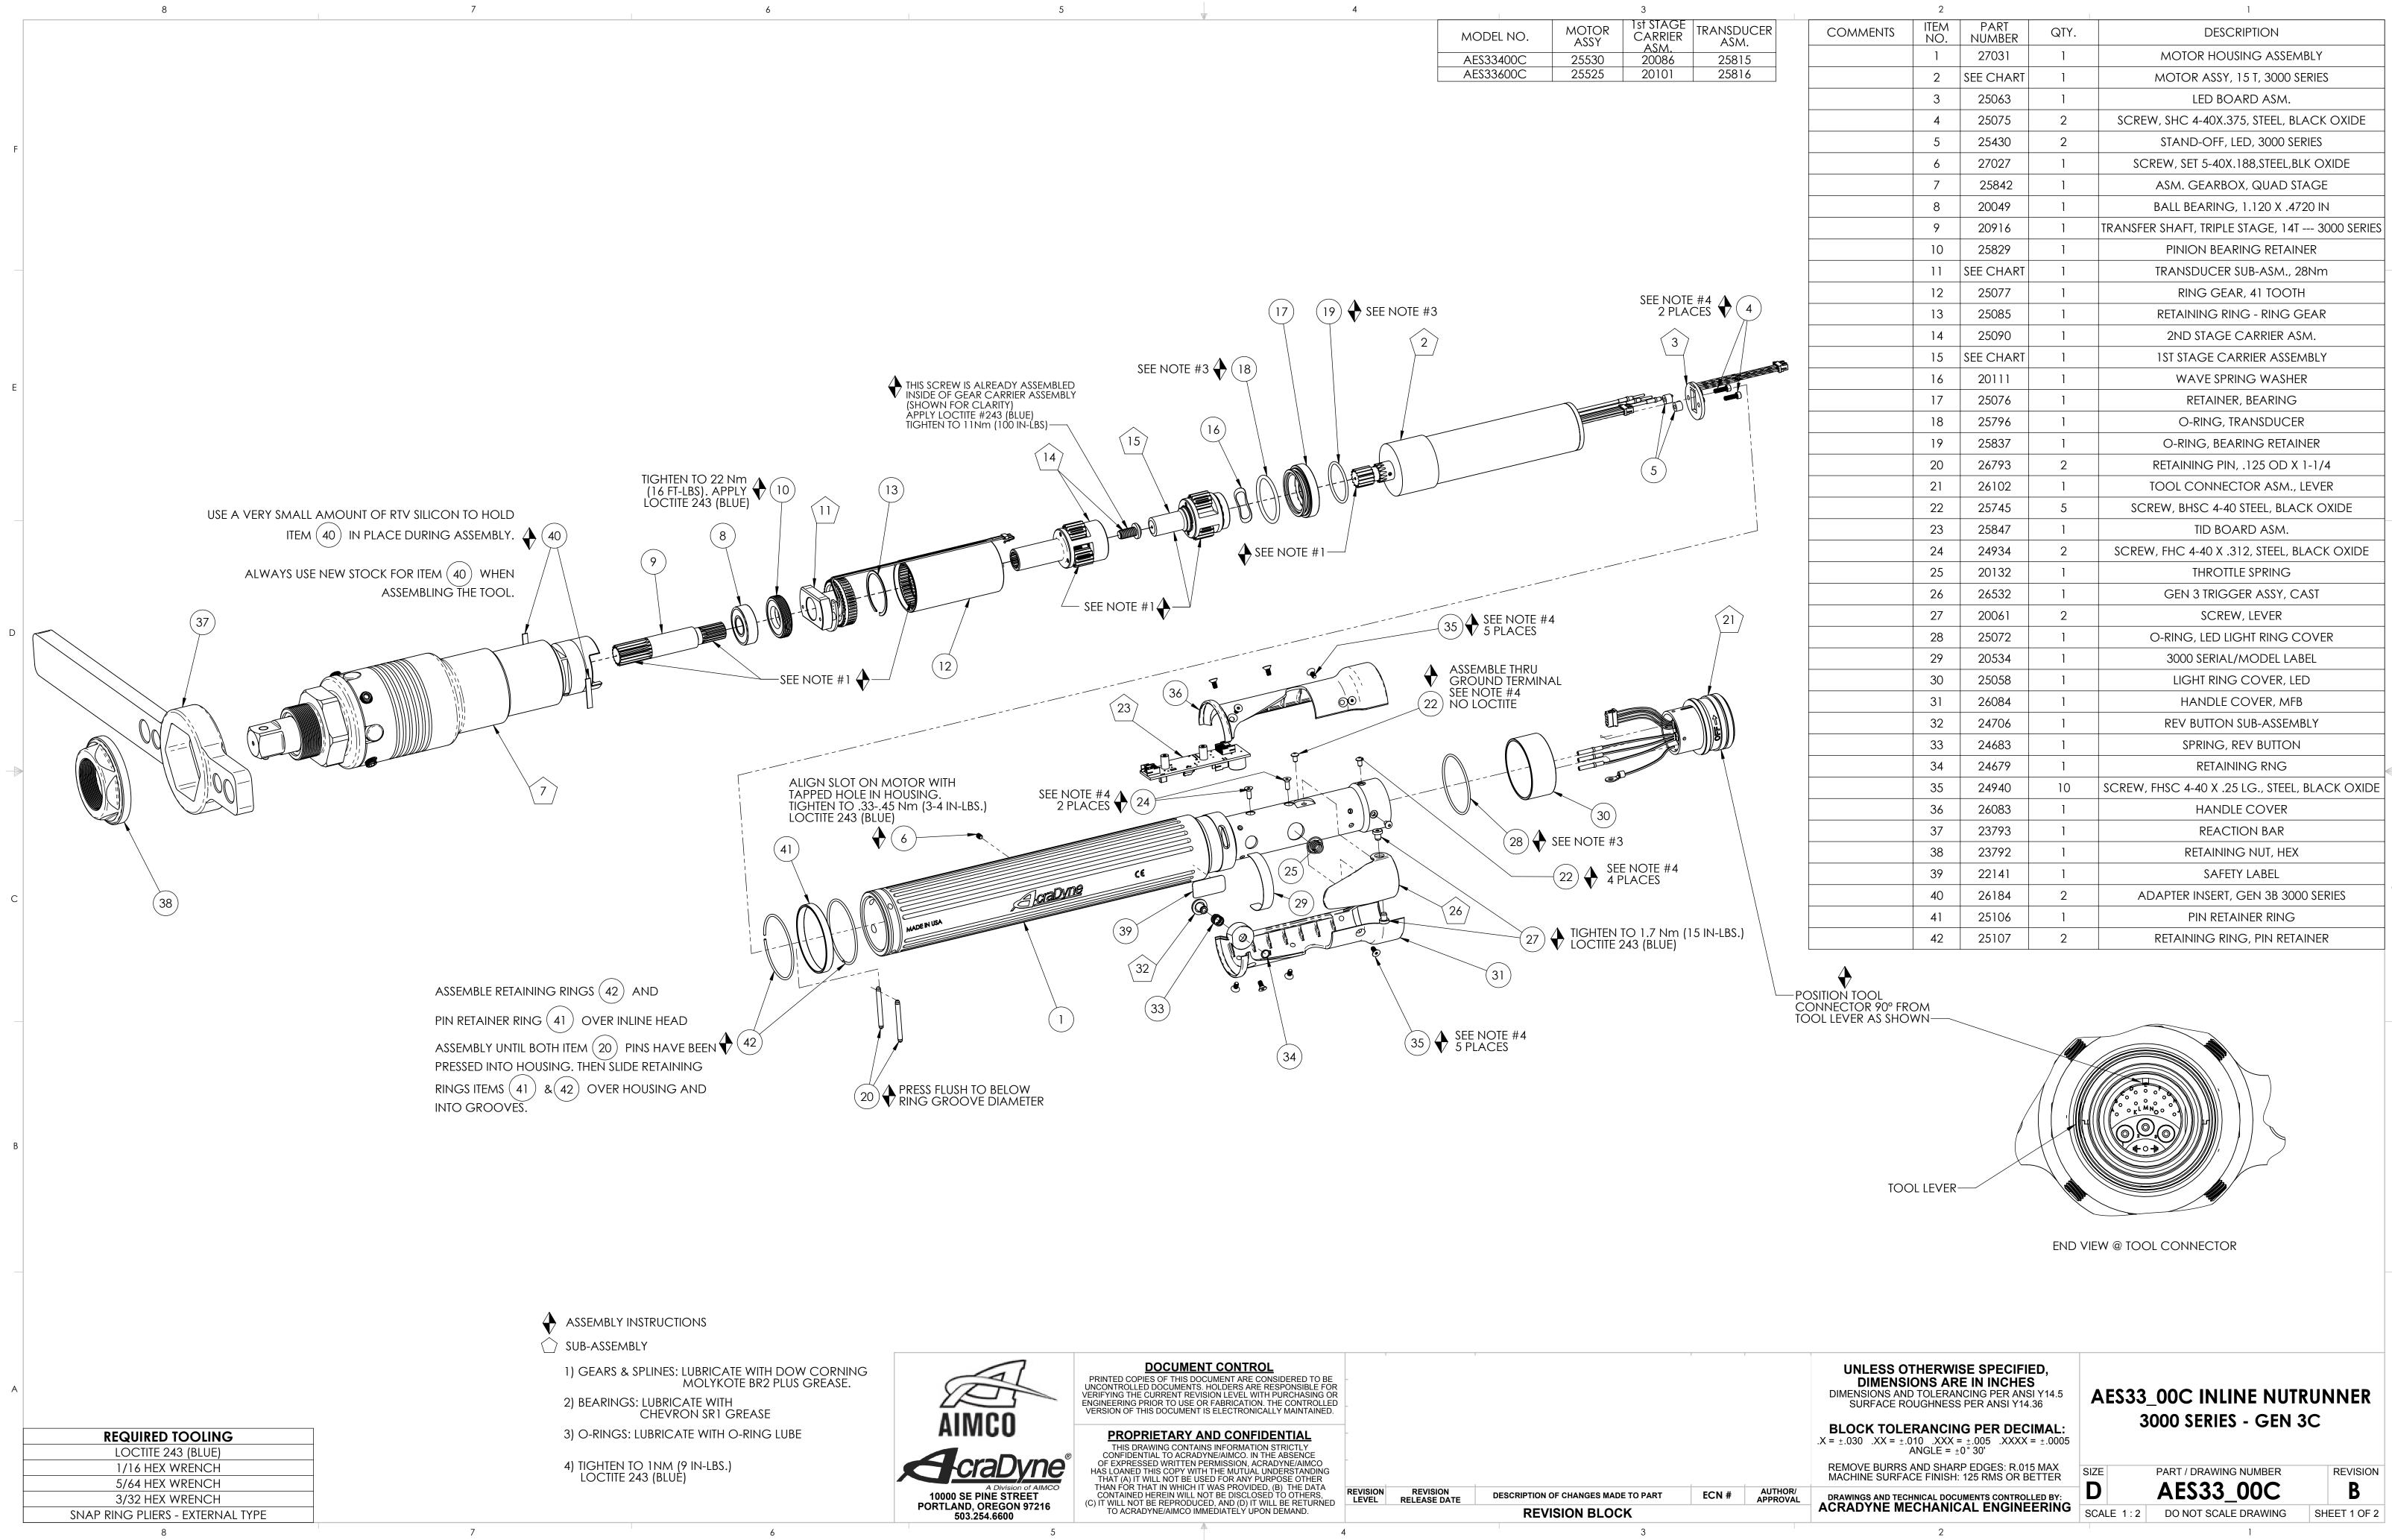

|            |               | 3                            |                    |
|------------|---------------|------------------------------|--------------------|
| MODEL NO.  | MOTOR<br>ASSY | 1st STAGE<br>CARRIER<br>ASM. | TRANSDUCER<br>ASM. |
| AE\$33400C | 25530         | 20086                        | 25815              |
| AE\$33600C | 25525         | 20101                        | 25816              |

| COMMENTS | ITEM<br>NO. | PART<br>NUMBER | QTY.          | DESCRIPTION                                    |
|----------|-------------|----------------|---------------|------------------------------------------------|
|          | 1           | 27031          | 1             | MOTOR HOUSING ASSEMBLY                         |
|          | 2           | SEE CHART      | 1             | MOTOR ASSY, 15 T, 3000 SERIES                  |
|          | 3           | 25063          | 1             | LED BOARD ASM.                                 |
|          | 4           | 25075          | 2             | SCREW, SHC 4-40X.375, STEEL, BLACK OXIDE       |
|          | 5           | 25430          | 2             | STAND-OFF, LED, 3000 SERIES                    |
|          | 6           | 27027          | 1             | SCREW, SET 5-40X.188,STEEL,BLK OXIDE           |
|          | 7           | 25842          | 1             | ASM. GEARBOX, QUAD STAGE                       |
|          | 8           | 20049          | 1             | BALL BEARING, 1.120 X .4720 IN                 |
|          | 9           | 20916          | 1             | TRANSFER SHAFT, TRIPLE STAGE, 14T 3000 SERIES  |
|          | 10          | 25829          | 1             | PINION BEARING RETAINER                        |
|          | 11          | SEE CHART      | 1             | TRANSDUCER SUB-ASM., 28Nm                      |
|          | 12          | 25077          | 1             | RING GEAR, 41 TOOTH                            |
|          | 13          | 25085          | 1             | RETAINING RING - RING GEAR                     |
|          | 14          | 25090          | 1             | 2ND STAGE CARRIER ASM.                         |
|          | 15          | SEE CHART      | 1             | 1ST STAGE CARRIER ASSEMBLY                     |
|          | 16          | 20111          | 1             | WAVE SPRING WASHER                             |
|          | 17          | 25076          | 1             | RETAINER, BEARING                              |
|          | 18          | 25796          | 1             | O-RING, TRANSDUCER                             |
|          | 19          | 25837          | 1             | O-RING, BEARING RETAINER                       |
|          | 20          | 26793          | 2             | RETAINING PIN, .125 OD X 1-1/4                 |
|          | 21          | 26102          |               | TOOL CONNECTOR ASM., LEVER                     |
|          | 22          | 25745          | 5             | SCREW, BHSC 4-40 STEEL, BLACK OXIDE            |
|          | 23          | 25847          | 1             | TID BOARD ASM.                                 |
|          | 24          | 24934          | 2             | SCREW, FHC 4-40 X .312, STEEL, BLACK OXIDE     |
|          | 25          | 20132          |               | THROTTLE SPRING                                |
|          | 26          | 26532          | 1             | GEN 3 TRIGGER ASSY, CAST                       |
|          | 27          | 20061          | 2             | SCREW, LEVER                                   |
|          | 28          | 25072          | 1             | O-RING, LED LIGHT RING COVER                   |
|          | 29          | 20534          | 1             | 3000 SERIAL/MODEL LABEL                        |
|          | 30          | 25058          | 1             | LIGHT RING COVER, LED                          |
|          | 31          | 26084          | 1             | HANDLE COVER, MFB                              |
|          | 32          | 24706          | 1             | REV BUTTON SUB-ASSEMBLY                        |
|          | 33          | 24683          | 1             | SPRING, REV BUTTON                             |
|          | 34          | 24679          | 1             | RETAINING RNG                                  |
|          | 35          | 24940          | 10            | SCREW, FHSC 4-40 X .25 LG., STEEL, BLACK OXIDE |
|          | 36          | 26083          | 10            | HANDLE COVER                                   |
|          | 37          | 23793          | 1             | REACTION BAR                                   |
|          | 38          | 23773          | 1             | RETAINING NUT, HEX                             |
|          | 39          | 22141          | 1             | SAFETY LABEL                                   |
|          | 40          | 26184          | 2             | ADAPTER INSERT, GEN 3B 3000 SERIES             |
|          |             |                | <u>ک</u><br>۱ | PIN RETAINER RING                              |
|          | 41          | 25106<br>25107 | 2             |                                                |