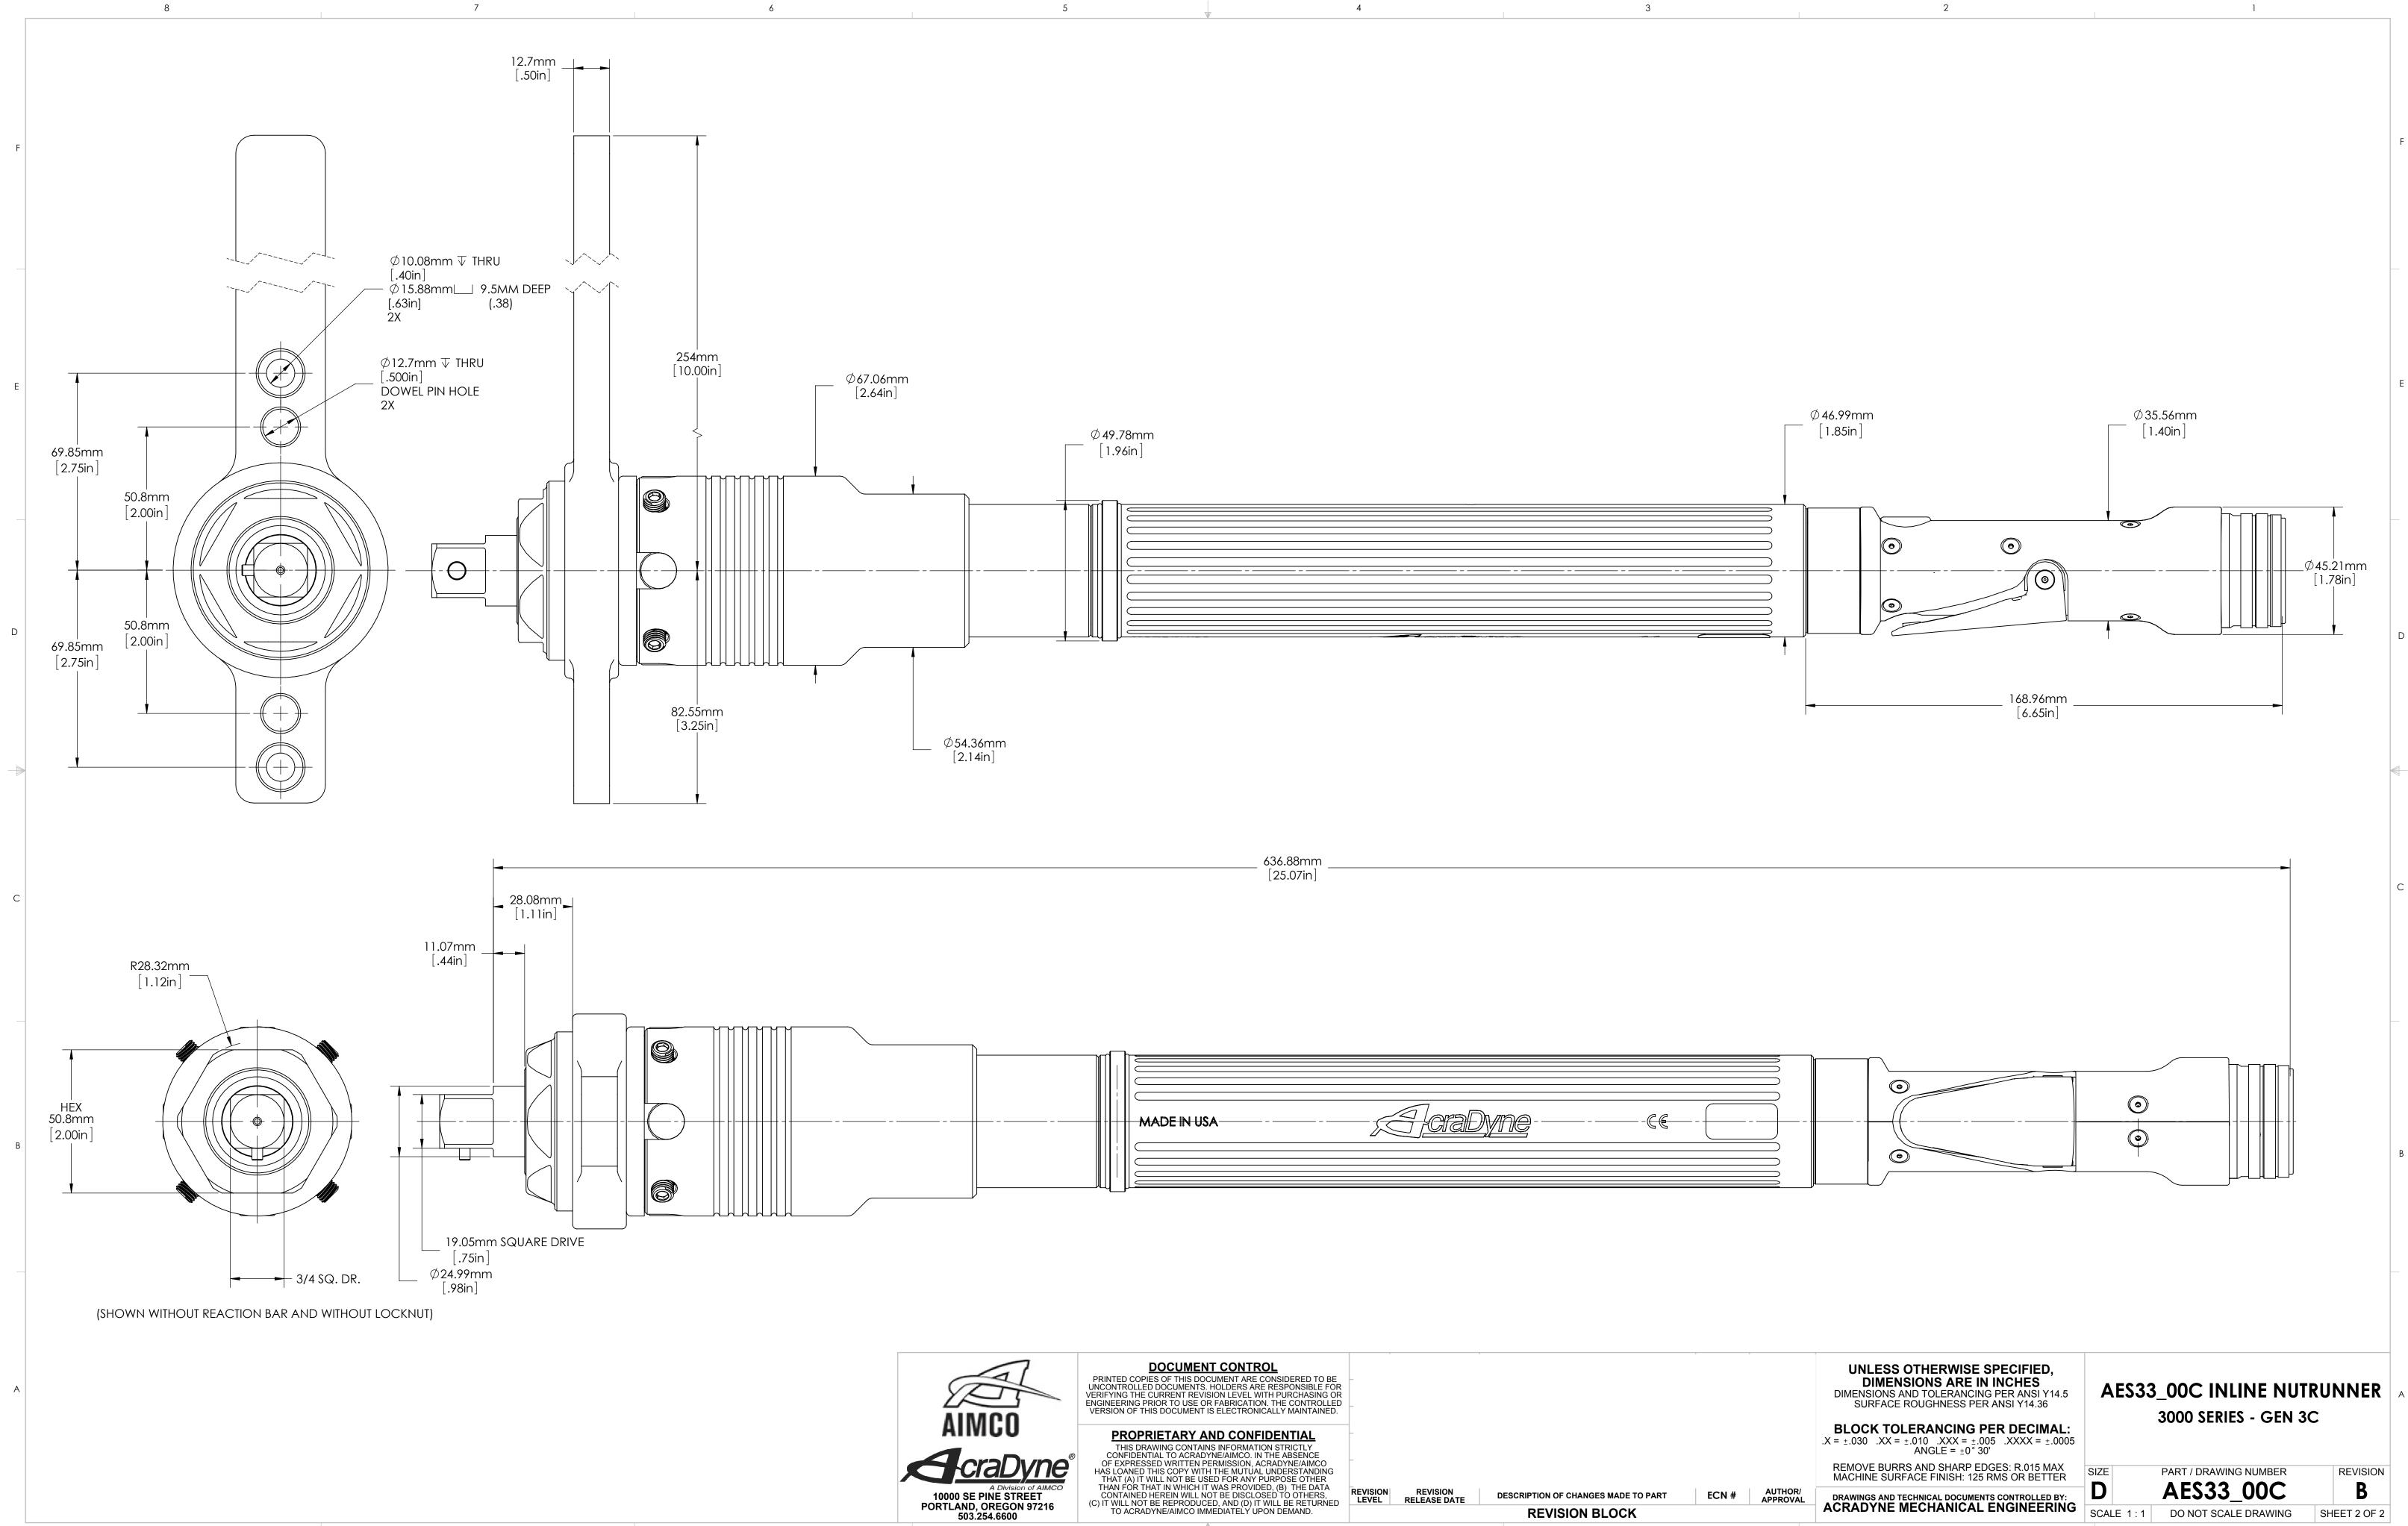

-40 X .25 LG., STEEL, BLACK OXIDE |
|          | 36          | 26083          | 10            | HANDLE COVER                                   |
|          | 37          | 23793          | 1             | REACTION BAR                                   |
|          | 38          | 23773          | 1             | RETAINING NUT, HEX                             |
|          | 39          | 22141          | 1             | SAFETY LABEL                                   |
|          | 40          | 26184          | 2             | ADAPTER INSERT, GEN 3B 3000 SERIES             |
|          |             |                | <u>ک</u><br>۱ | PIN RETAINER RING                              |
|          | 41          | 25106<br>25107 | 2             |                                                |