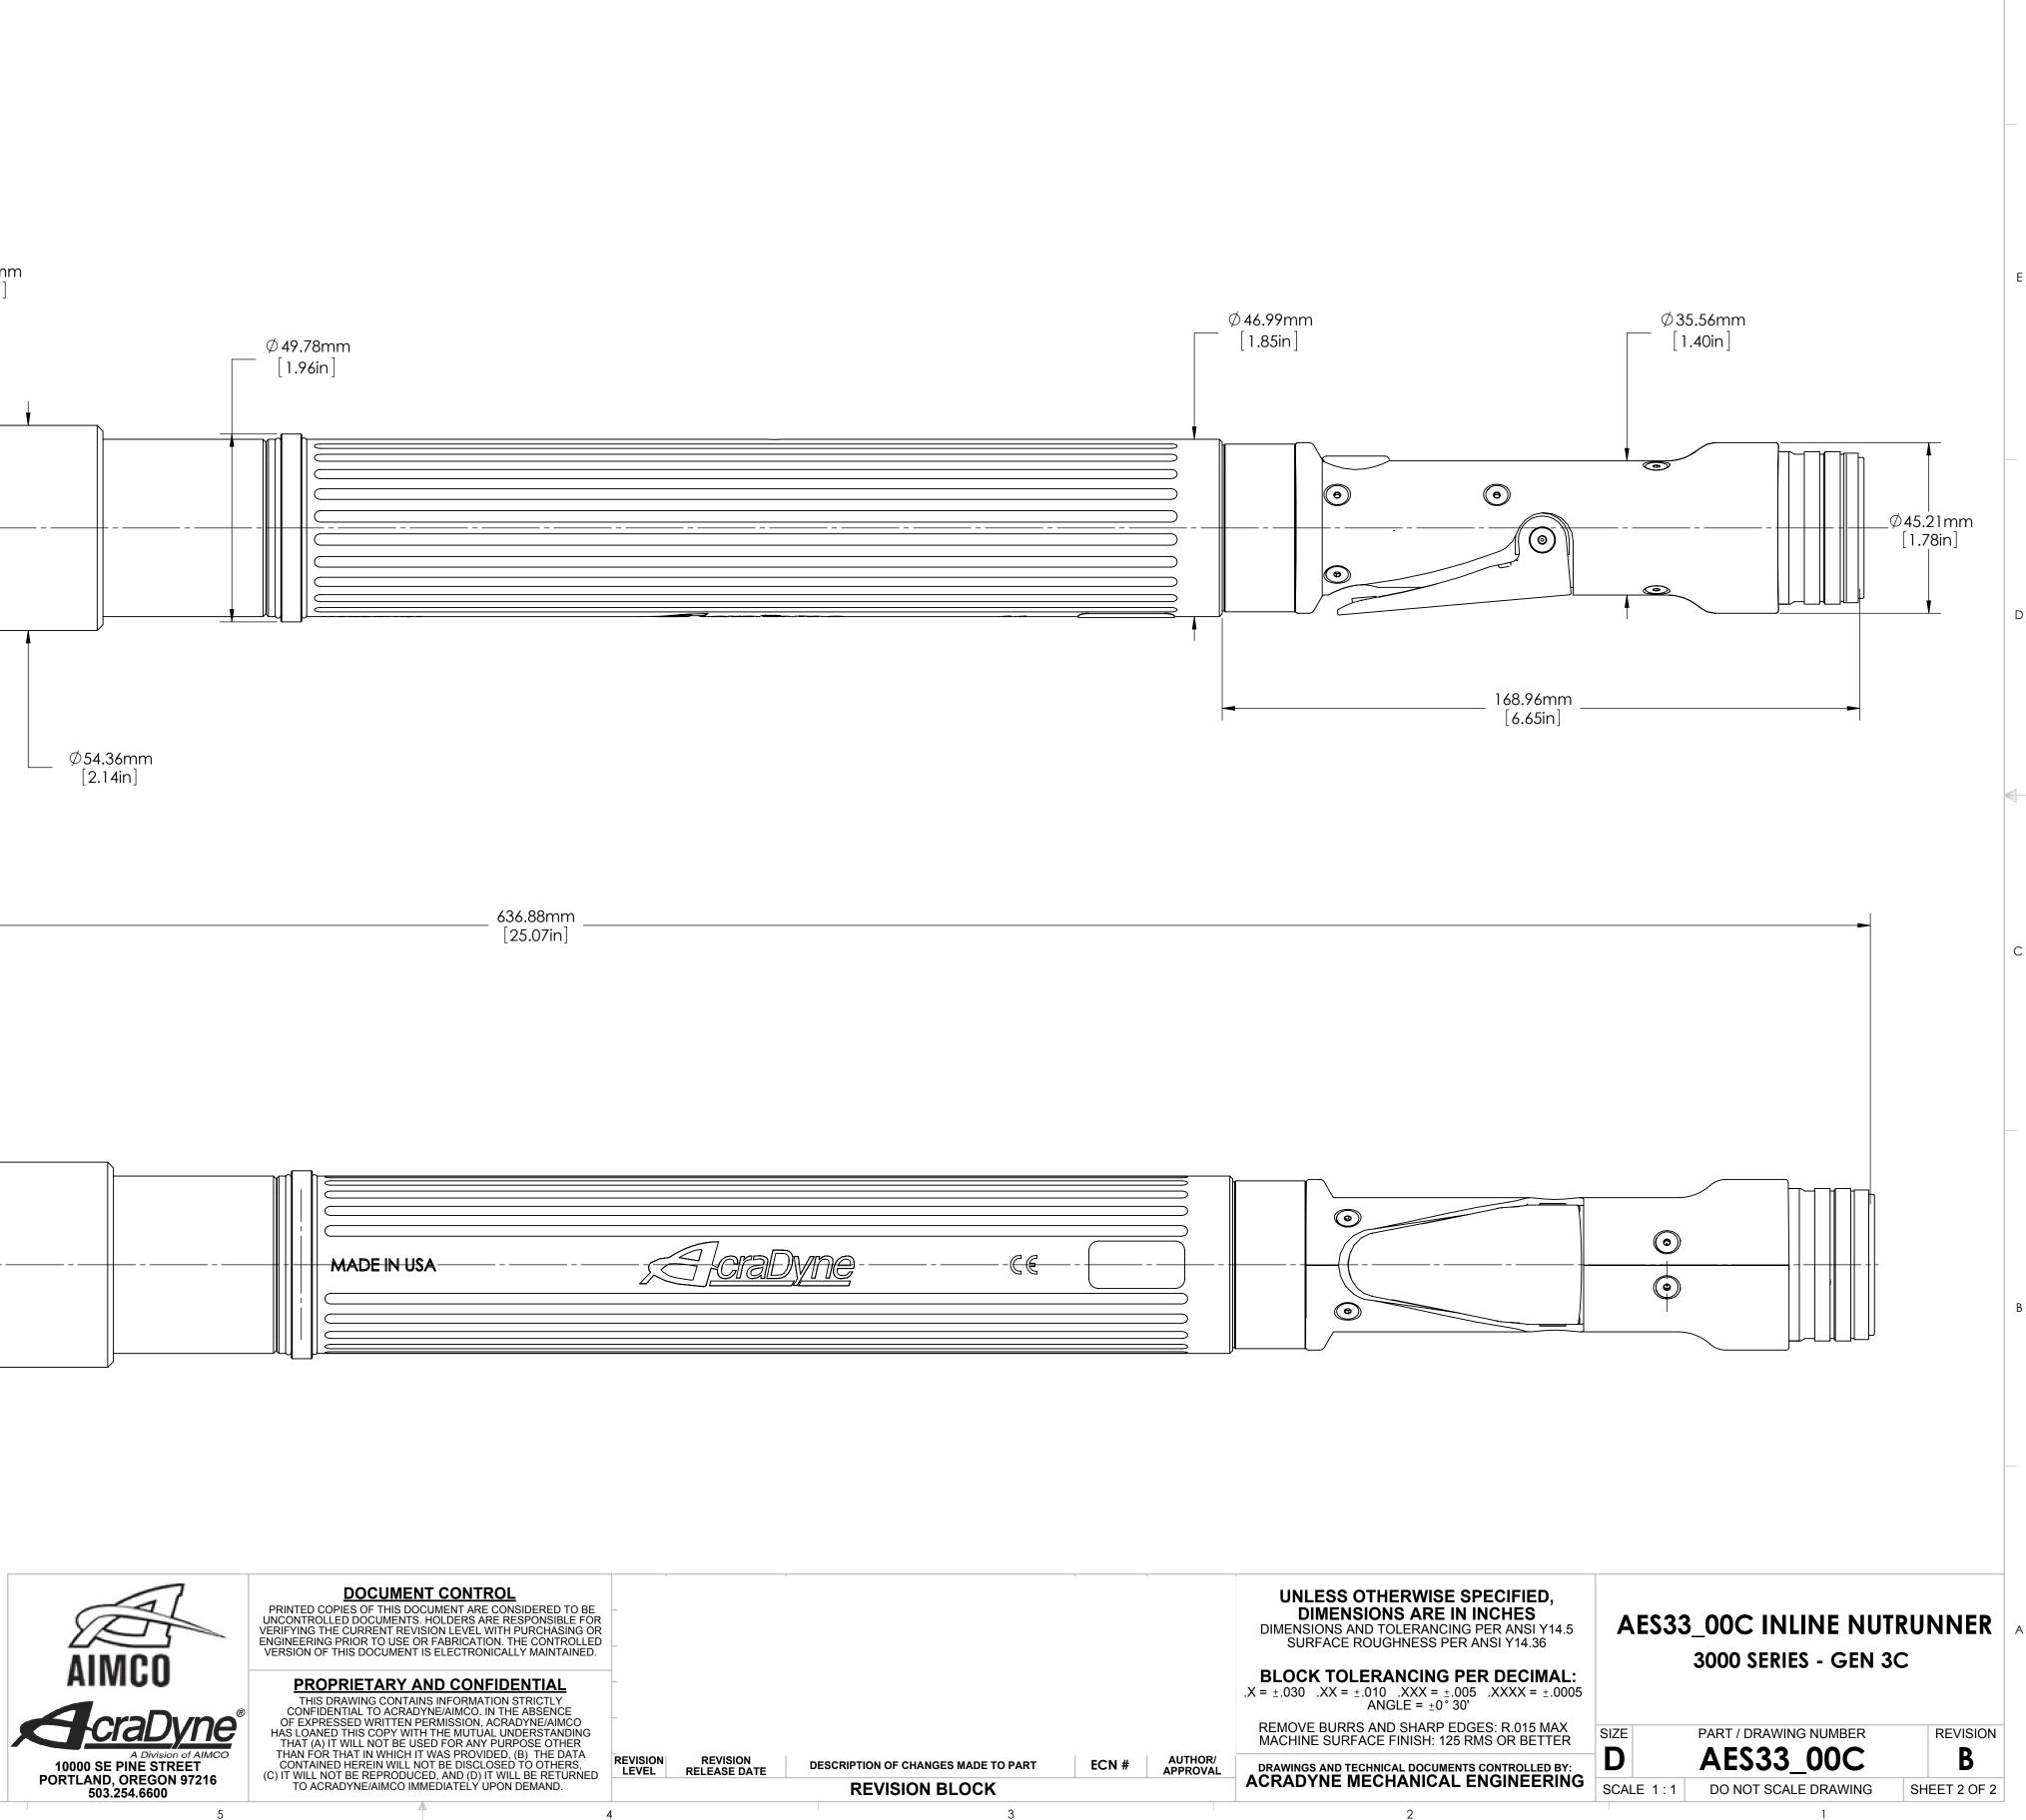

0 X .25 LG., STEEL, BLACK OXIDE |
|          | 36          | 26083          | 10            | HANDLE COVER                                   |
|          | 37          | 23793          | 1             | REACTION BAR                                   |
|          | 38          | 23773          | 1             | RETAINING NUT, HEX                             |
|          | 39          | 22141          | 1             | SAFETY LABEL                                   |
|          | 40          | 26184          | 2             | ADAPTER INSERT, GEN 3B 3000 SERIES             |
|          |             |                | <u>ک</u><br>۱ | PIN RETAINER RING                              |
|          | 41          | 25106<br>25107 | 2             |                                                |