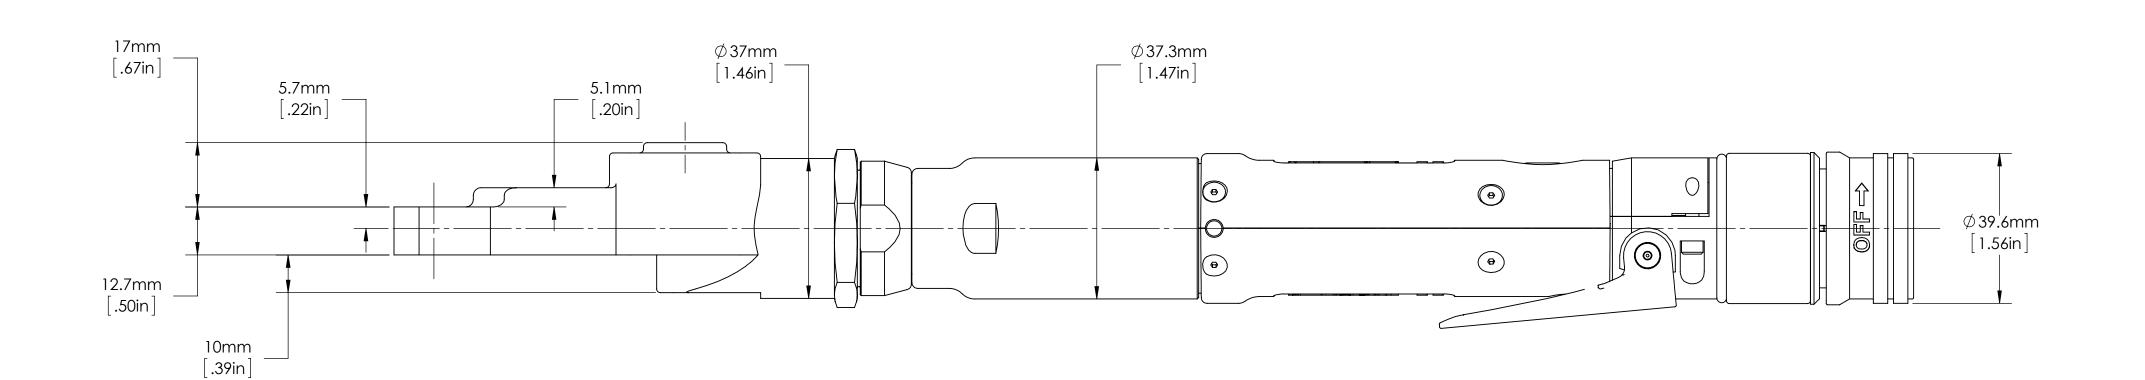

AET4AA12018B TUBENUT NUTRUNNER
GEN IV, 1000 SERIES

BLOCK TOLERANCING PER DECIMAL:  $.X = \pm .030$   $.XX = \pm .010$   $.XXX = \pm .005$   $.XXXX = \pm .0005$  ANGLE =  $\pm 0^{\circ} 30'$ 

REMOVE BURRS AND SHARP EDGES: R.015 MAX MACHINE SURFACE FINISH: 125 RMS OR BETTER