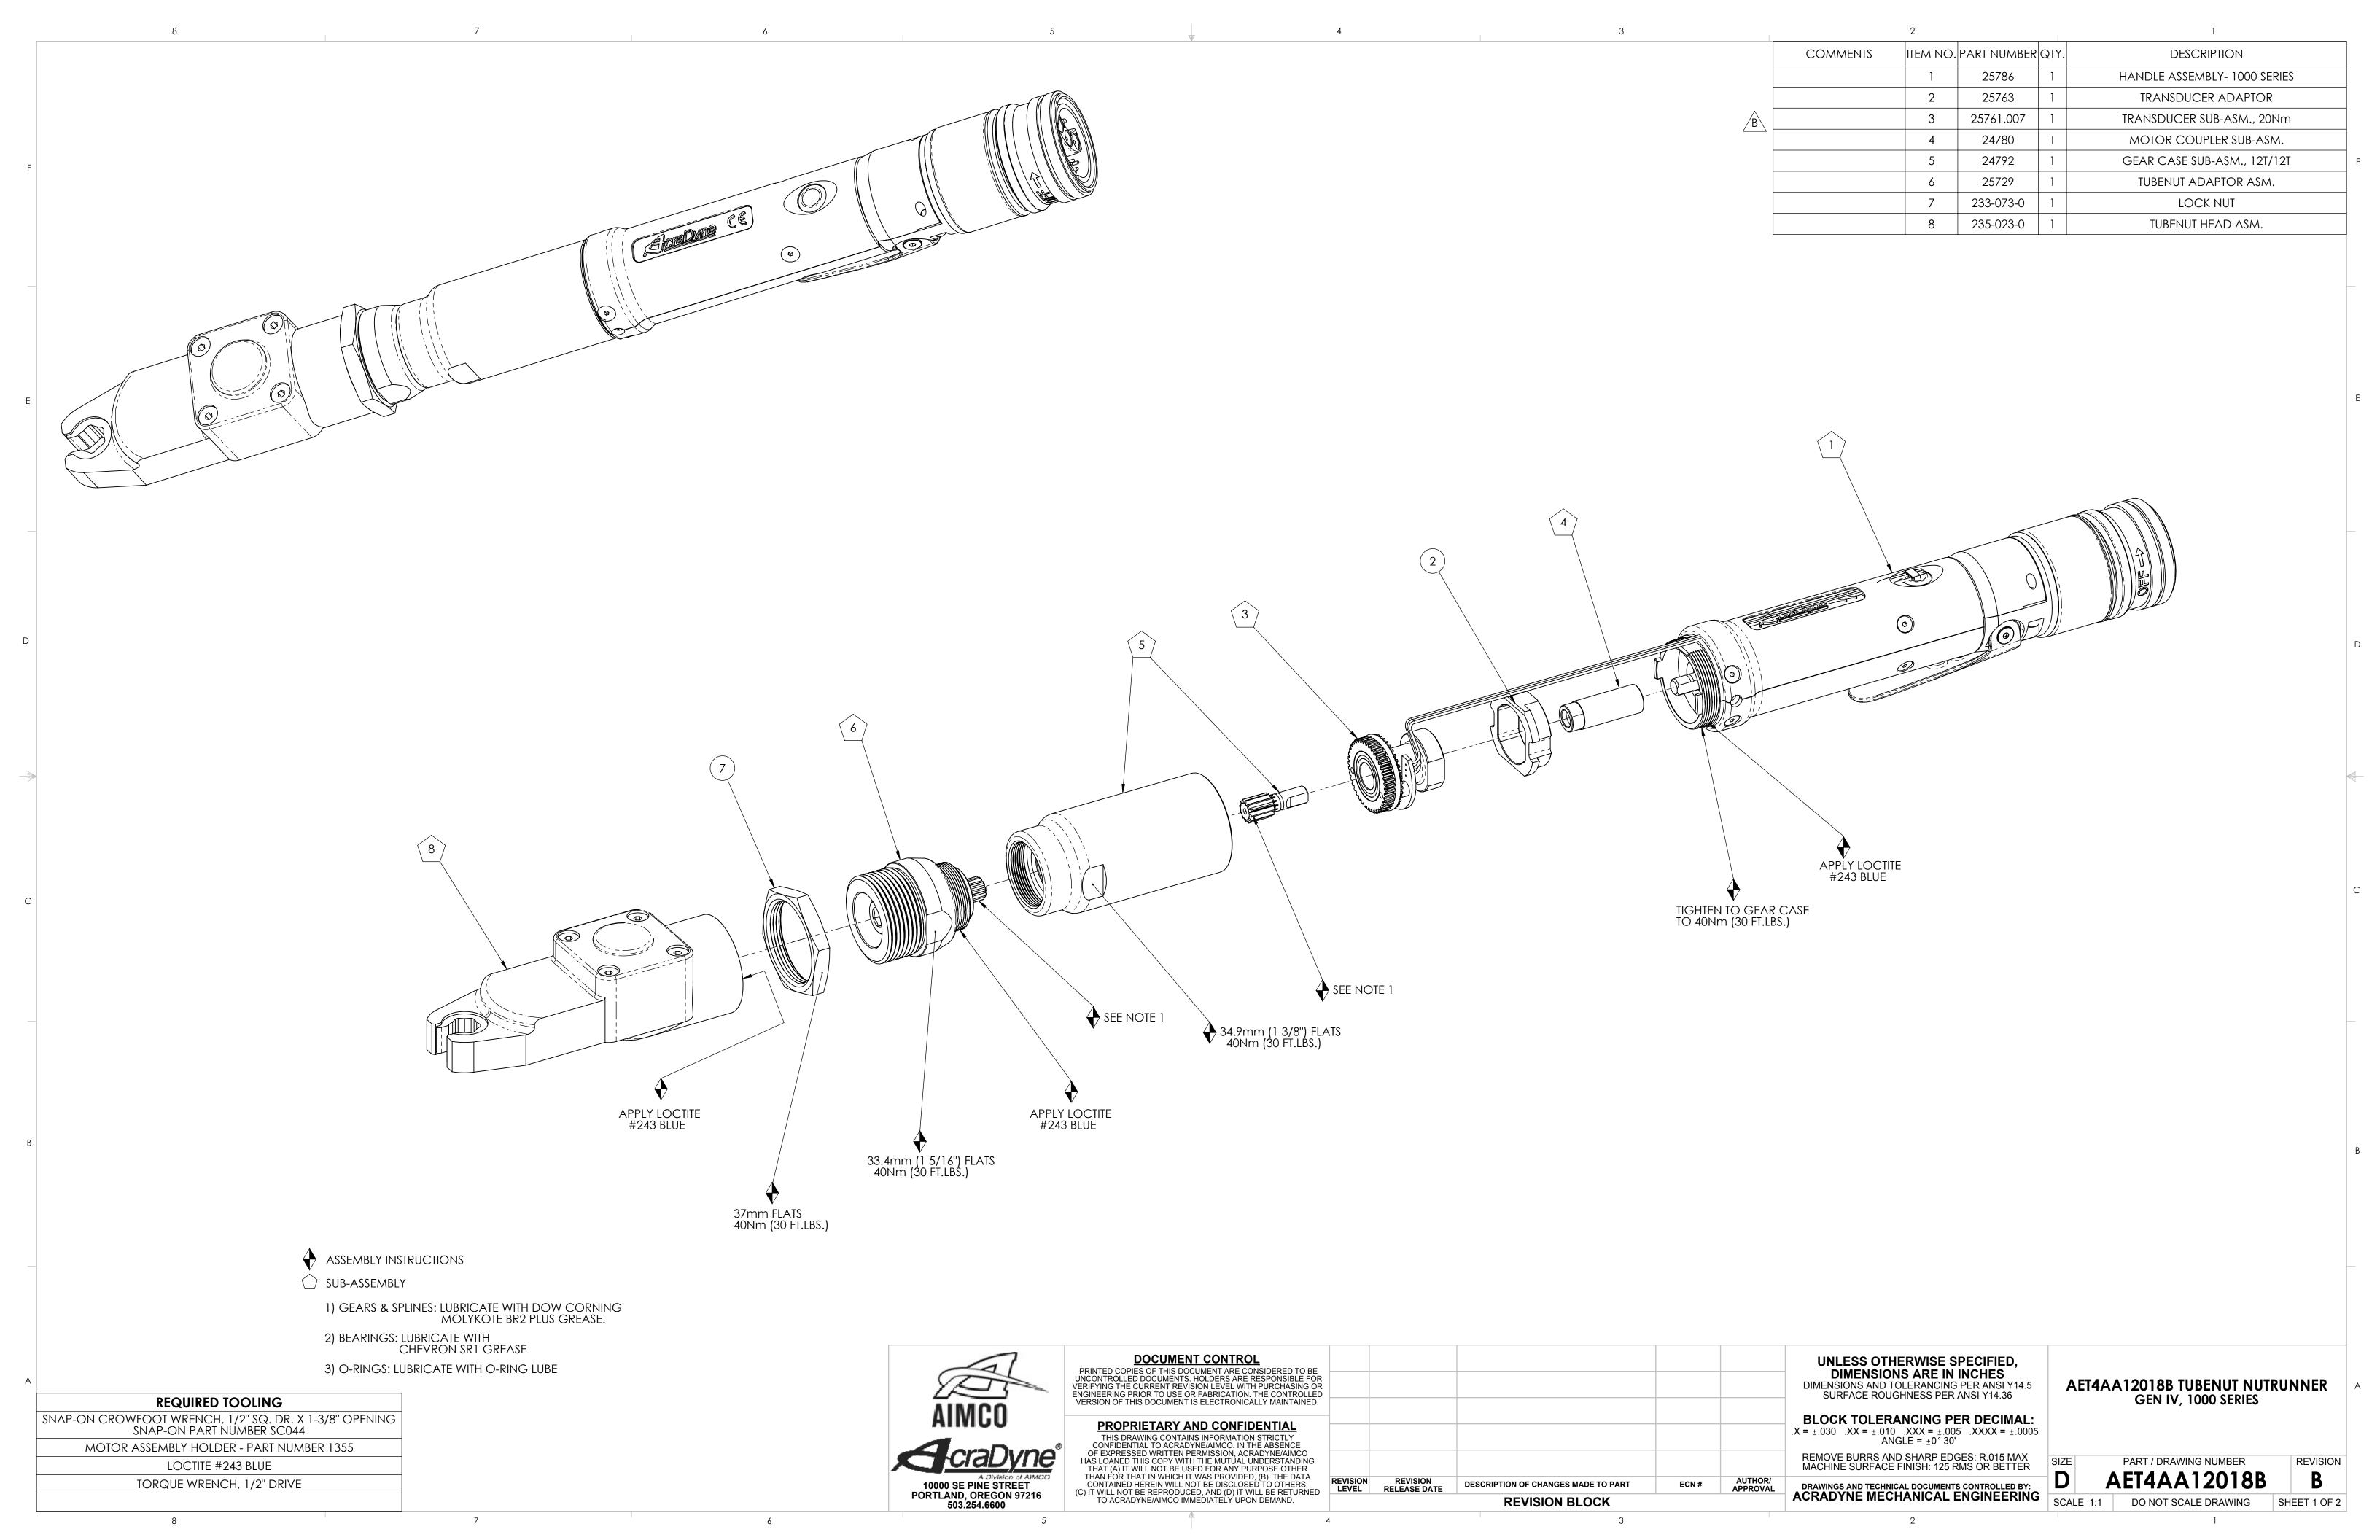

| AIMCO                                                          | , |
|----------------------------------------------------------------|---|
| Aliviou                                                        |   |
| CraDyne  A Division of AIMCO                                   |   |
| 10000 SE PINE STREET<br>PORTLAND, OREGON 97216<br>503.254.6600 |   |

| -          | DOCUMENT CONTROL  PRINTED COPIES OF THIS DOCUMENT ARE CONSIDERED TO BE UNCONTROLLED DOCUMENTS. HOLDERS ARE RESPONSIBLE FOR VERIFYING THE CURRENT REVISION LEVEL WITH PURCHASING OR ENGINEERING PRIOR TO USE OR FABRICATION. THE CONTROLLED      |                   |  |
|------------|-------------------------------------------------------------------------------------------------------------------------------------------------------------------------------------------------------------------------------------------------|-------------------|--|
|            | VERSION OF THIS DOCUMENT IS ELECTRONICALLY MAINTAINED.  PROPRIETARY AND CONFIDENTIAL                                                                                                                                                            |                   |  |
| <u>e</u> ® | THIS DRAWING CONTAINS INFORMATION STRICTLY CONFIDENTIAL TO ACRADYNE/AIMCO. IN THE ABSENCE OF EXPRESSED WRITTEN PERMISSION, ACRADYNE/AIMCO HAS LOANED THIS COPY WITH THE MUTUAL UNDERSTANDING THAT (A) IT WILL NOT BE USED FOR ANY PURPOSE OTHER |                   |  |
| rca<br>6   | THAN FOR THAT IN WHICH IT WAS PROVIDED, (B) THE DATA CONTAINED HEREIN WILL NOT BE DISCLOSED TO OTHERS, (C) IT WILL NOT BE REPRODUCED, AND (D) IT WILL BE RETURNED TO ACRADYNE/AIMCO IMMEDIATELY UPON DEMAND.                                    | REVISION<br>LEVEL |  |
|            |                                                                                                                                                                                                                                                 |                   |  |

REVISION RELEASE DATE DESCRIPTION OF CHANGES MADE TO PART ECN# DRAWINGS AND TECHNICAL DOCUMENTS CONTROLLED BY:
ACRADYNE MECHANICAL ENGINEERING **REVISION BLOCK** 

UNLESS OTHERWISE SPECIFIED,
DIMENSIONS ARE IN INCHES
DIMENSIONS AND TOLERANCING PER ANSI Y14.5
SURFACE ROUGHNESS PER ANSI Y14.36

AET4AA12018B TUBENUT NUTRUNNER
GEN IV, 1000 SERIES

BLOCK TOLERANCING PER DECIMAL:  $.X = \pm .030$   $.XX = \pm .010$   $.XXX = \pm .005$   $.XXXX = \pm .0005$  ANGLE =  $\pm 0^{\circ} 30'$ 

REMOVE BURRS AND SHARP EDGES: R.015 MAX MACHINE SURFACE FINISH: 125 RMS OR BETTER

PART / DRAWING NUMBER REVISION DO NOT SCALE DRAWING SHEET 2 OF 2