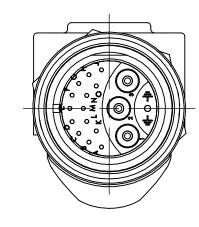

AET4AA12018B TUBENUT NUTRUNNER
GEN IV, 1000 SERIES

BLOCK TOLERANCING PER DECIMAL:  $.X = \pm .030$   $.XX = \pm .010$   $.XXX = \pm .005$   $.XXXX = \pm .0005$  ANGLE =  $\pm 0^{\circ} 30'$ 

REMOVE BURRS AND SHARP EDGES: R.015 MAX MACHINE SURFACE FINISH: 125 RMS OR BETTER