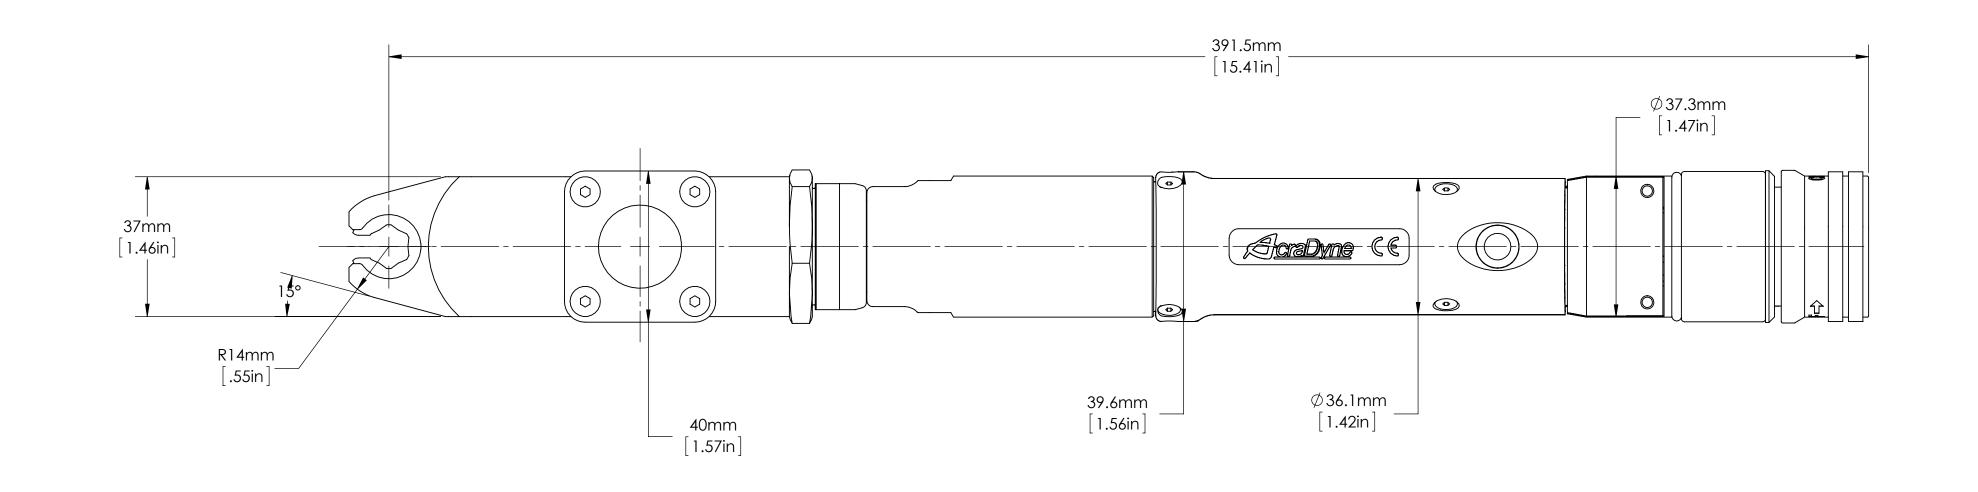

AET4AA12018B TUBENUT NUTRUNNER
GEN IV, 1000 SERIES

BLOCK TOLERANCING PER DECIMAL:  $.X = \pm .030$   $.XX = \pm .010$   $.XXX = \pm .005$   $.XXXX = \pm .0005$  ANGLE =  $\pm 0^{\circ} 30'$ 

REMOVE BURRS AND SHARP EDGES: R.015 MAX MACHINE SURFACE FINISH: 125 RMS OR BETTER