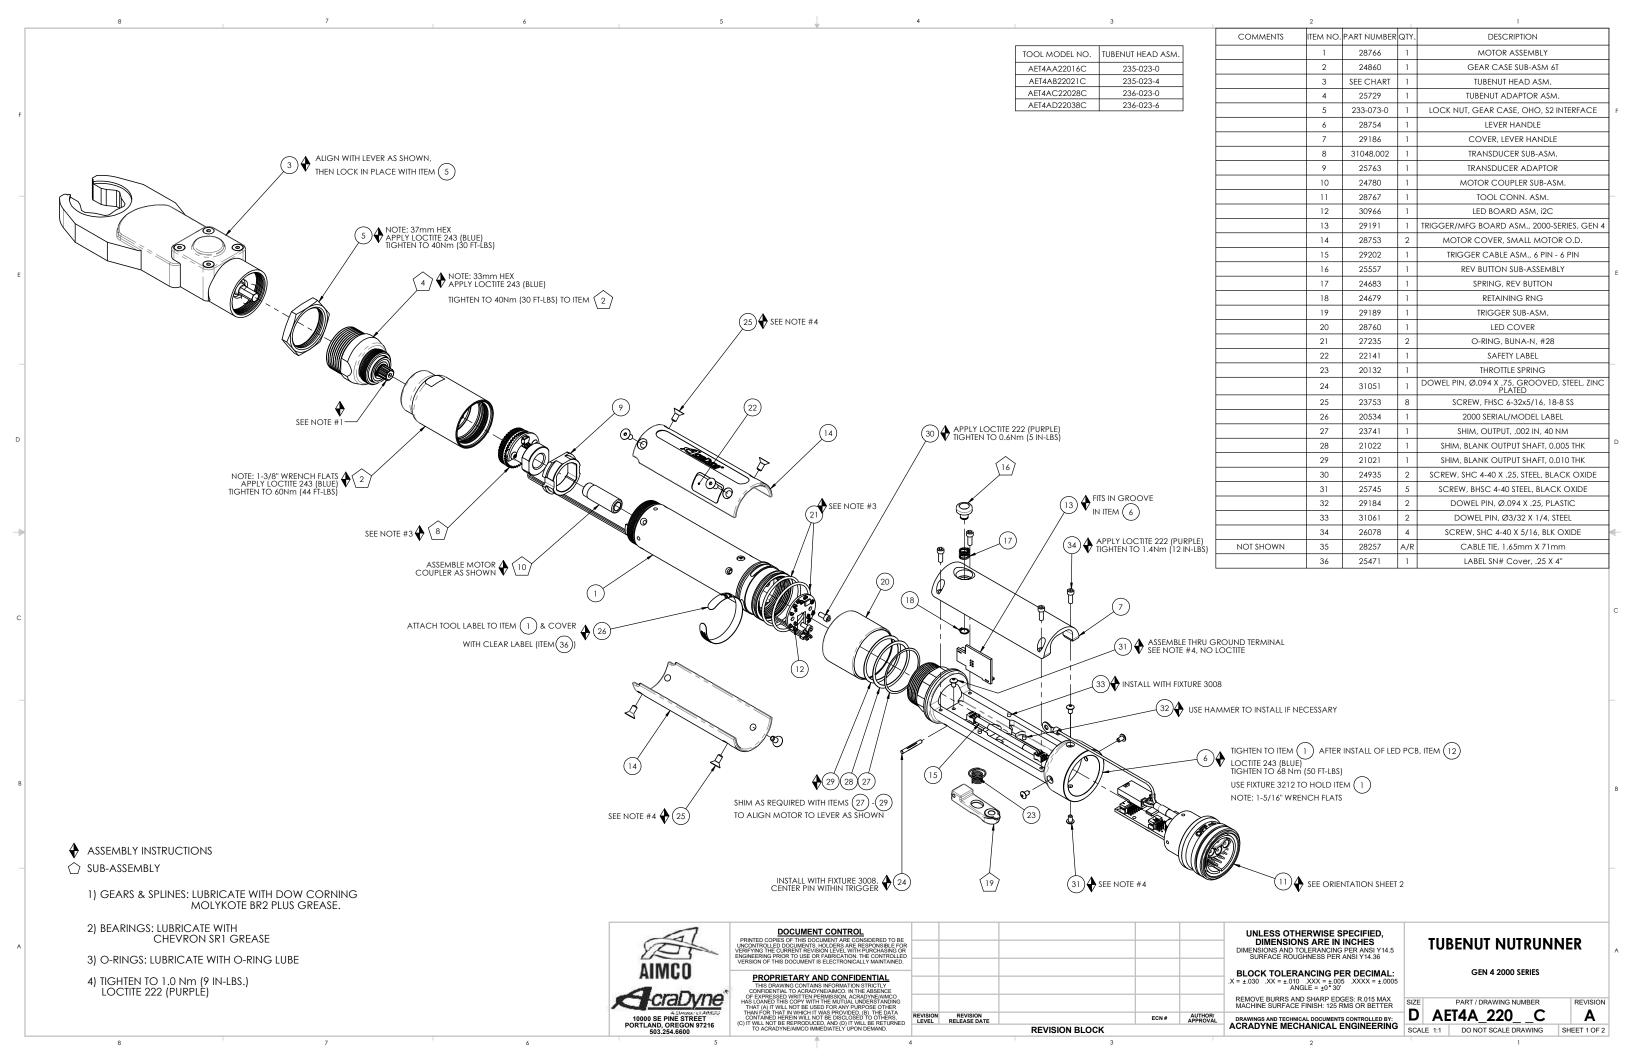

| TOOL MODEL NO. | OVERALL LENGTH      | 'A'           | 'B'            | 'C'            | 'D'            |
|----------------|---------------------|---------------|----------------|----------------|----------------|
| AET4AA22016C   | 484.25mm, [19.07in] | 10mm, [.41in] | 46mm, [1.83in] | 37mm, [1.46in] | 14mm, [.55in]  |
| AET4AB22021C   | 498.73mm, [19.64in] | 13mm, [.52in] | 61mm, [2.40in] | 40mm, [1.56in] | 17mm, [.67in]  |
| AET4AC22028C   | 508.38mm, [20.02in] | 17mm, [.68in] | 71mm, [2.78in] | 56mm, [2.20in] | 22mm, [.87in]  |
| AET4AD22038C   | 525.91mm, [20.71in] | 22mm, [.88in] | 88mm, [3.45in] | 68mm, [2.68in] | 29mm, [1.14in] |