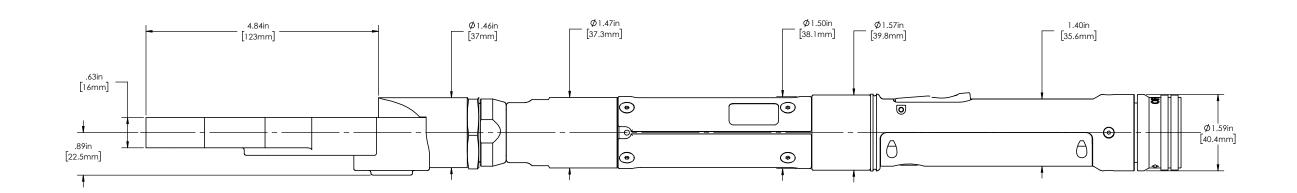

| TOOL MODEL NO. | OVERALL LENGTH      | 'A'           | 'B'            | 'C'            | 'D'            |
|----------------|---------------------|---------------|----------------|----------------|----------------|
| AET4AA22016C   | 484.25mm, [19.07in] | 10mm, [.41in] | 46mm, [1.83in] | 37mm, [1.46in] | 14mm, [.55in]  |
| AET4AB22021C   | 498.73mm, [19.64in] | 13mm, [.52in] | 61mm, [2.40in] | 40mm, [1.56in] | 17mm, [.67in]  |
| AET4AC22028C   | 508.38mm, [20.02in] | 17mm, [.68in] | 71mm, [2.78in] | 56mm, [2.20in] | 22mm, [.87in]  |
| AET4AD22038C   | 525.91mm, [20.71in] | 22mm, [.88in] | 88mm, [3.45in] | 68mm, [2.68in] | 29mm, [1.14in] |



| DOCUMENT CONTROL PRINTED COPIES OF THIS DOCUMENT ARE CONSIDERED TO BE