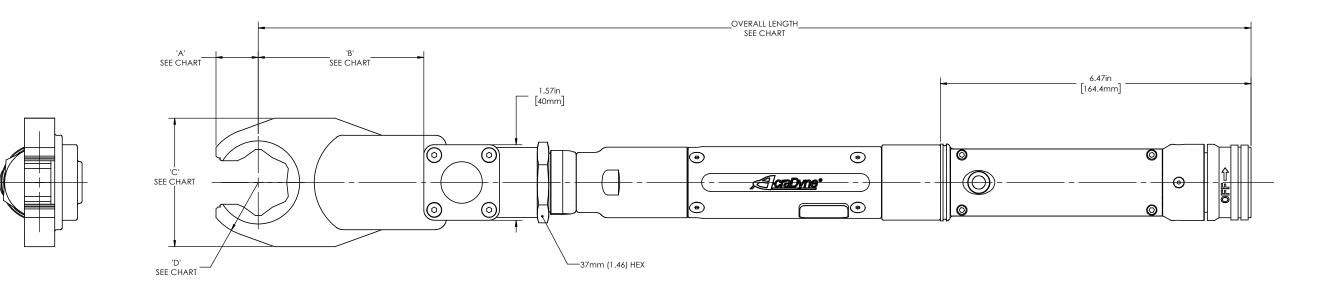

| TOOL MODEL NO. | OVERALL LENGTH      | 'A'           | 'B'            | 'C'            | 'D'            |
|----------------|---------------------|---------------|----------------|----------------|----------------|
| AET4AA22016C   | 484.25mm, [19.07in] | 10mm, [.41in] | 46mm, [1.83in] | 37mm, [1.46in] | 14mm, [.55in]  |
| AET4AB22021C   | 498.73mm, [19.64in] | 13mm, [.52in] | 61mm, [2.40in] | 40mm, [1.56in] | 17mm, [.67in]  |
| AET4AC22028C   | 508.38mm, [20.02in] | 17mm, [.68in] | 71mm, [2.78in] | 56mm, [2.20in] | 22mm, [.87in]  |
| AET4AD22038C   | 525.91mm, [20.71in] | 22mm, [.88in] | 88mm, [3.45in] | 68mm, [2.68in] | 29mm, [1.14in] |