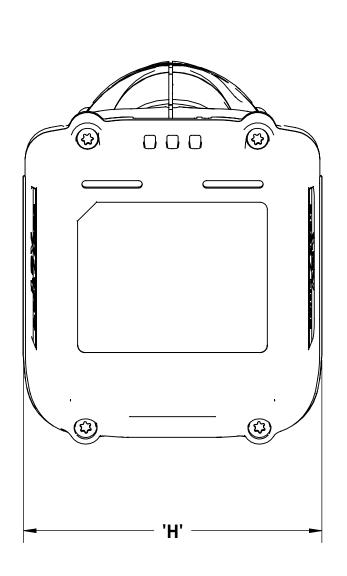

| MODEL       | 'A'               | 'B'           | 'C'             | 'D'             | 'E'                  | 'F'            | 'G'           | 'H'             | OUTPUT       |
|-------------|-------------------|---------------|-----------------|-----------------|----------------------|----------------|---------------|-----------------|--------------|
| SPC-A21025Q | 467.6mm [18.41in] | 45mm [1.77in] | N/A             | N/A             | 33.3mm [1-5/16" HEX] | Ø28mm [1.10in] | R16mm [.63in] | 78.9mm [3.11in] | 1/4" HEX     |
| SPC-A21025  | 467.6mm [18.41in] | 45mm [1.77in] | N/A             | N/A             | 33.3mm [1-5/16" HEX] | Ø28mm [1.10in] | R16mm [.63in] | 78.9mm [3.11in] | 1/4" SQ. DR. |
| SPC-A21038  | 467.6mm [18.41in] | 45mm [1.77in] | 50.3mm [1.98in] | 36.3mm [1.43in] | 33.3mm [1-5/16" HEX] | Ø28mm [1.10in] | R16mm [.63in] | 78.9mm [3.11in] | 3/8" SQ. DR. |
| SPC-A21625Q | 467.6mm [18.41in] | 45mm [1.77in] | N/A             | N/A             | 33.3mm [1-5/16" HEX] | Ø28mm [1.10in] | R16mm [.63in] | 78.9mm [3.11in] | 1/4" HEX     |
| SPC-A21625  | 467.6mm [18.41in] | 45mm [1.77in] | N/A             | N/A             | 33.3mm [1-5/16" HEX] | Ø28mm [1.10in] | R16mm [.63in] | 78.9mm [3.11in] | 1/4" SQ.     |
| SPC-A21638  | 467.6mm [18.41in] | 45mm [1.77in] | 50.3mm [1.98in] | 36.3mm [1.43in] | 33.3mm [1-5/16" HEX] | Ø28mm [1.10in] | R16mm [.63in] | 78.9mm [3.11in] | 3/8" SQ.     |
| SPC-A23038  | 467.6mm [18.41in] | 45mm [1.77in] | 50.3mm [1.98in] | 36.3mm [1.43in] | 33.3mm [1-5/16" HEX] | Ø28mm [1.10in] | R16mm [.63in] | 78.9mm [3.11in] | 3/8" SQ.     |
| SPC-A23538  | 467.6mm [18.41in] | 45mm [1.77in] | 50.3mm [1.98in] | 36.3mm [1.43in] | 33.3mm [1-5/16" HEX] | Ø28mm [1.10in] | R16mm [.63in] | 78.9mm [3.11in] | 3/8" SQ.     |
| SPC-A25038  | 467.6mm [18.41in] | 45mm [1.77in] | 50.3mm [1.98in] | 36.3mm [1.43in] | 33.3mm [1-5/16" HEX] | Ø28mm [1.10in] | R16mm [.63in] | 78.9mm [3.11in] | 3/8" SQ.     |
| SPC-A27038  | 467.6mm [18.41in] | 45mm [1.77in] | 50.3mm [1.98in] | 36.3mm [1.43in] | 33.3mm [1-5/16" HEX] | Ø28mm [1.10in] | R16mm [.63in] | 78.9mm [3.11in] | 3/8" SQ.     |