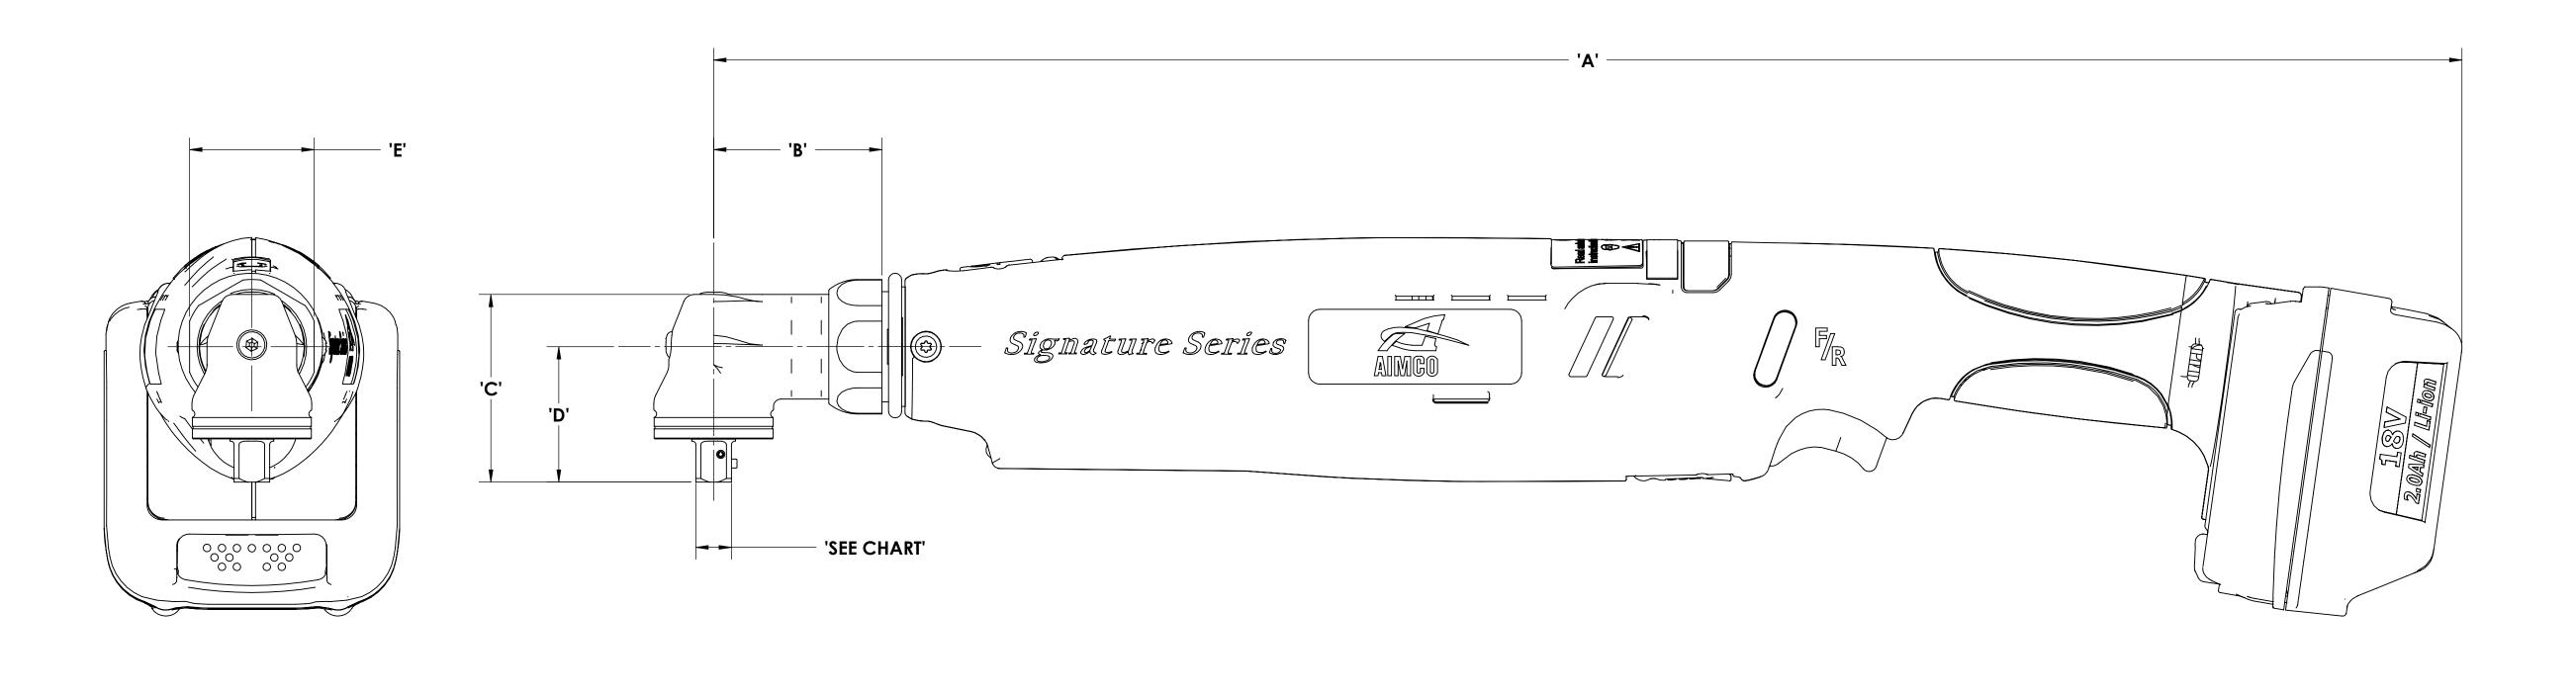

| MODEL       | 'A'               | 'B'           | 'C'             | 'D'             | 'E'                  | 'F'            | 'G'           | 'H'             | OUTPUT       |
|-------------|-------------------|---------------|-----------------|-----------------|----------------------|----------------|---------------|-----------------|--------------|
| SPC-A21025Q | 467.6mm [18.41in] | 45mm [1.77in] | N/A             | N/A             | 33.3mm [1-5/16" HEX] | Ø28mm [1.10in] | R16mm [.63in] | 78.9mm [3.11in] | 1/4" HEX     |
| SPC-A21025  | 467.6mm [18.41in] | 45mm [1.77in] | N/A             | N/A             | 33.3mm [1-5/16" HEX] | Ø28mm [1.10in] | R16mm [.63in] | 78.9mm [3.11in] | 1/4" SQ. DR. |
| SPC-A21038  | 467.6mm [18.41in] | 45mm [1.77in] | 50.3mm [1.98in] | 36.3mm [1.43in] | 33.3mm [1-5/16" HEX] | Ø28mm [1.10in] | R16mm [.63in] | 78.9mm [3.11in] | 3/8" SQ. DR. |
| SPC-A21625Q | 467.6mm [18.41in] | 45mm [1.77in] | N/A             | N/A             | 33.3mm [1-5/16" HEX] | Ø28mm [1.10in] | R16mm [.63in] | 78.9mm [3.11in] | 1/4" HEX     |
| SPC-A21625  | 467.6mm [18.41in] | 45mm [1.77in] | N/A             | N/A             | 33.3mm [1-5/16" HEX] | Ø28mm [1.10in] | R16mm [.63in] | 78.9mm [3.11in] | 1/4" SQ.     |
| SPC-A21638  | 467.6mm [18.41in] | 45mm [1.77in] | 50.3mm [1.98in] | 36.3mm [1.43in] | 33.3mm [1-5/16" HEX] | Ø28mm [1.10in] | R16mm [.63in] | 78.9mm [3.11in] | 3/8" SQ.     |
| SPC-A23038  | 467.6mm [18.41in] | 45mm [1.77in] | 50.3mm [1.98in] | 36.3mm [1.43in] | 33.3mm [1-5/16" HEX] | Ø28mm [1.10in] | R16mm [.63in] | 78.9mm [3.11in] | 3/8" SQ.     |
| SPC-A23538  | 467.6mm [18.41in] | 45mm [1.77in] | 50.3mm [1.98in] | 36.3mm [1.43in] | 33.3mm [1-5/16" HEX] | Ø28mm [1.10in] | R16mm [.63in] | 78.9mm [3.11in] | 3/8" SQ.     |
| SPC-A25038  | 467.6mm [18.41in] | 45mm [1.77in] | 50.3mm [1.98in] | 36.3mm [1.43in] | 33.3mm [1-5/16" HEX] | Ø28mm [1.10in] | R16mm [.63in] | 78.9mm [3.11in] | 3/8" SQ.     |
| SPC-A27038  | 467.6mm [18.41in] | 45mm [1.77in] | 50.3mm [1.98in] | 36.3mm [1.43in] | 33.3mm [1-5/16" HEX] | Ø28mm [1.10in] | R16mm [.63in] | 78.9mm [3.11in] | 3/8" SQ.     |