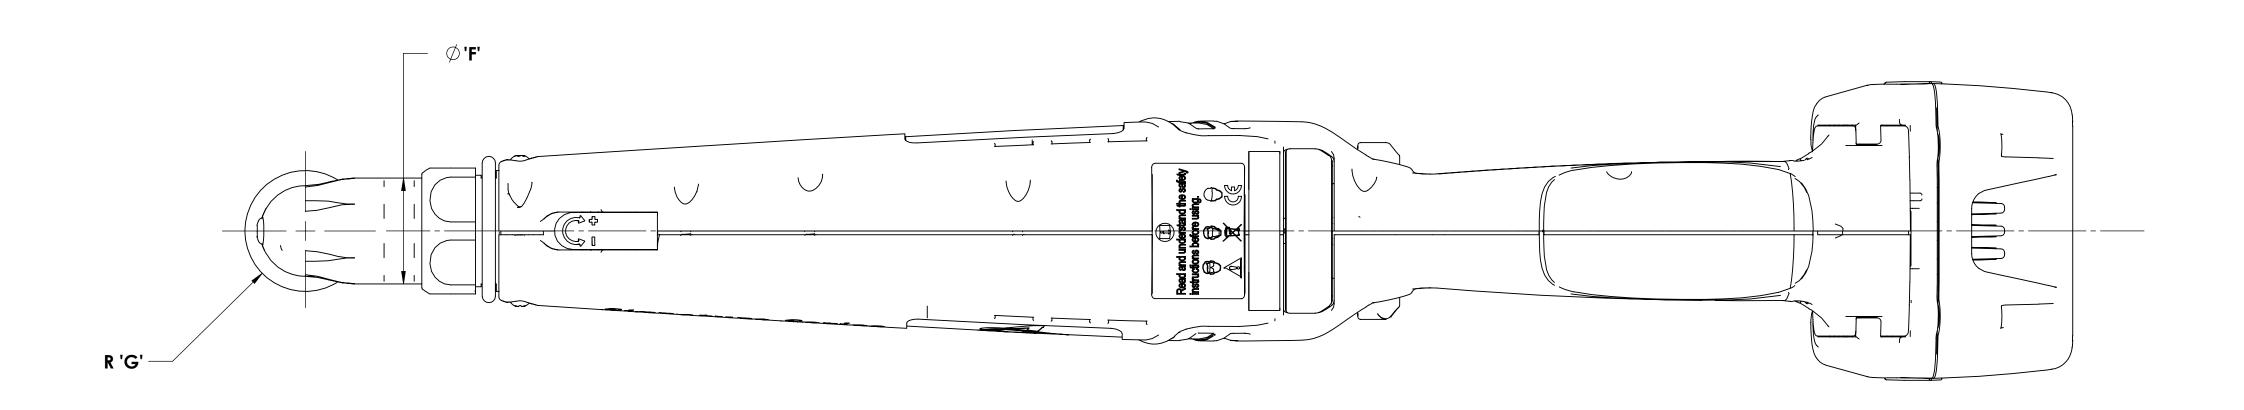

| MODEL       | 'A'               | 'B'           | 'C'             | 'D'             | 'E'                  | 'F'            | 'G'           | 'H'             | OUTPUT       |
|-------------|-------------------|---------------|-----------------|-----------------|----------------------|----------------|---------------|-----------------|--------------|
| SPC-A21025Q | 467.6mm [18.41in] | 45mm [1.77in] | N/A             | N/A             | 33.3mm [1-5/16" HEX] | Ø28mm [1.10in] | R16mm [.63in] | 78.9mm [3.11in] | 1/4" HEX     |
| SPC-A21025  | 467.6mm [18.41in] | 45mm [1.77in] | N/A             | N/A             | 33.3mm [1-5/16" HEX] | Ø28mm [1.10in] | R16mm [.63in] | 78.9mm [3.11in] | 1/4" SQ. DR. |
| SPC-A21038  | 467.6mm [18.41in] | 45mm [1.77in] | 50.3mm [1.98in] | 36.3mm [1.43in] | 33.3mm [1-5/16" HEX] | Ø28mm [1.10in] | R16mm [.63in] | 78.9mm [3.11in] | 3/8" SQ. DR. |
| SPC-A21625Q | 467.6mm [18.41in] | 45mm [1.77in] | N/A             | N/A             | 33.3mm [1-5/16" HEX] | Ø28mm [1.10in] | R16mm [.63in] | 78.9mm [3.11in] | 1/4" HEX     |
| SPC-A21625  | 467.6mm [18.41in] | 45mm [1.77in] | N/A             | N/A             | 33.3mm [1-5/16" HEX] | Ø28mm [1.10in] | R16mm [.63in] | 78.9mm [3.11in] | 1/4" SQ.     |
| SPC-A21638  | 467.6mm [18.41in] | 45mm [1.77in] | 50.3mm [1.98in] | 36.3mm [1.43in] | 33.3mm [1-5/16" HEX] | Ø28mm [1.10in] | R16mm [.63in] | 78.9mm [3.11in] | 3/8" SQ.     |
| SPC-A23038  | 467.6mm [18.41in] | 45mm [1.77in] | 50.3mm [1.98in] | 36.3mm [1.43in] | 33.3mm [1-5/16" HEX] | Ø28mm [1.10in] | R16mm [.63in] | 78.9mm [3.11in] | 3/8" SQ.     |
| SPC-A23538  | 467.6mm [18.41in] | 45mm [1.77in] | 50.3mm [1.98in] | 36.3mm [1.43in] | 33.3mm [1-5/16" HEX] | Ø28mm [1.10in] | R16mm [.63in] | 78.9mm [3.11in] | 3/8" SQ.     |
| SPC-A25038  | 467.6mm [18.41in] | 45mm [1.77in] | 50.3mm [1.98in] | 36.3mm [1.43in] | 33.3mm [1-5/16" HEX] | Ø28mm [1.10in] | R16mm [.63in] | 78.9mm [3.11in] | 3/8" SQ.     |
| SPC-A27038  | 467.6mm [18.41in] | 45mm [1.77in] | 50.3mm [1.98in] | 36.3mm [1.43in] | 33.3mm [1-5/16" HEX] | Ø28mm [1.10in] | R16mm [.63in] | 78.9mm [3.11in] | 3/8" SQ.     |