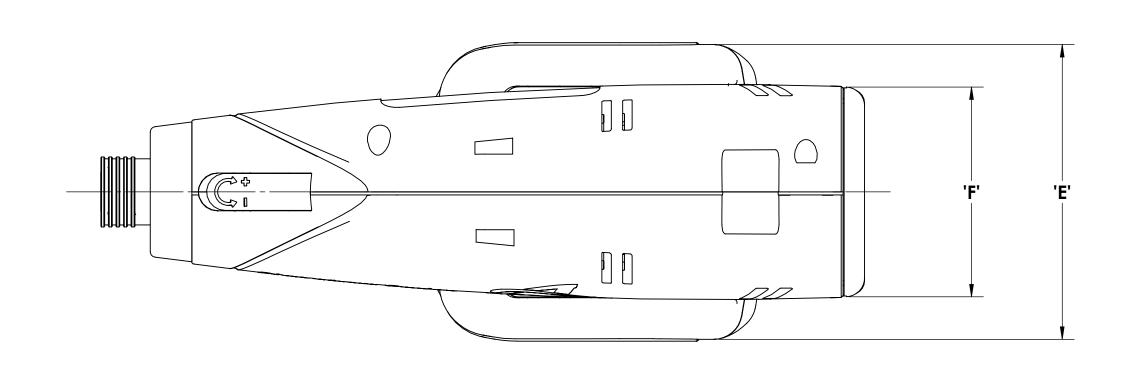

| MODEL NO.   | 'A'              | 'B'            | 'C'              | 'D'             | 'E'           | 'F'             | OUTPUT   |
|-------------|------------------|----------------|------------------|-----------------|---------------|-----------------|----------|
| SPC-P2325Q  | 202.1mm [7.96in] | 189mm [7.44in] | 206.1mm [8.11in] | Ø18.5mm [.73in] | 78mm [3.07in] | 55.5mm [2.19in] | 1/4" HEX |
| SPC-P2625Q  | 202.1mm [7.96in] | 189mm [7.44in] | 206.1mm [8.11in] | Ø18.5mm [.73in] | 78mm [3.07in] | 55.5mm [2.19in] | 1/4" HEX |
| SPC-P2925Q  | 202.1mm [7.96in] | 189mm [7.44in] | 206.1mm [8.11in] | Ø18.5mm [.73in] | 78mm [3.07in] | 55.5mm [2.19in] | 1/4" HEX |
| SPC-P21225Q | 202.1mm [7.96in] | 189mm [7.44in] | 206.1mm [8.11in] | Ø18.5mm [.73in] | 78mm [3.07in] | 55.5mm [2.19in] | 1/4" HEX |