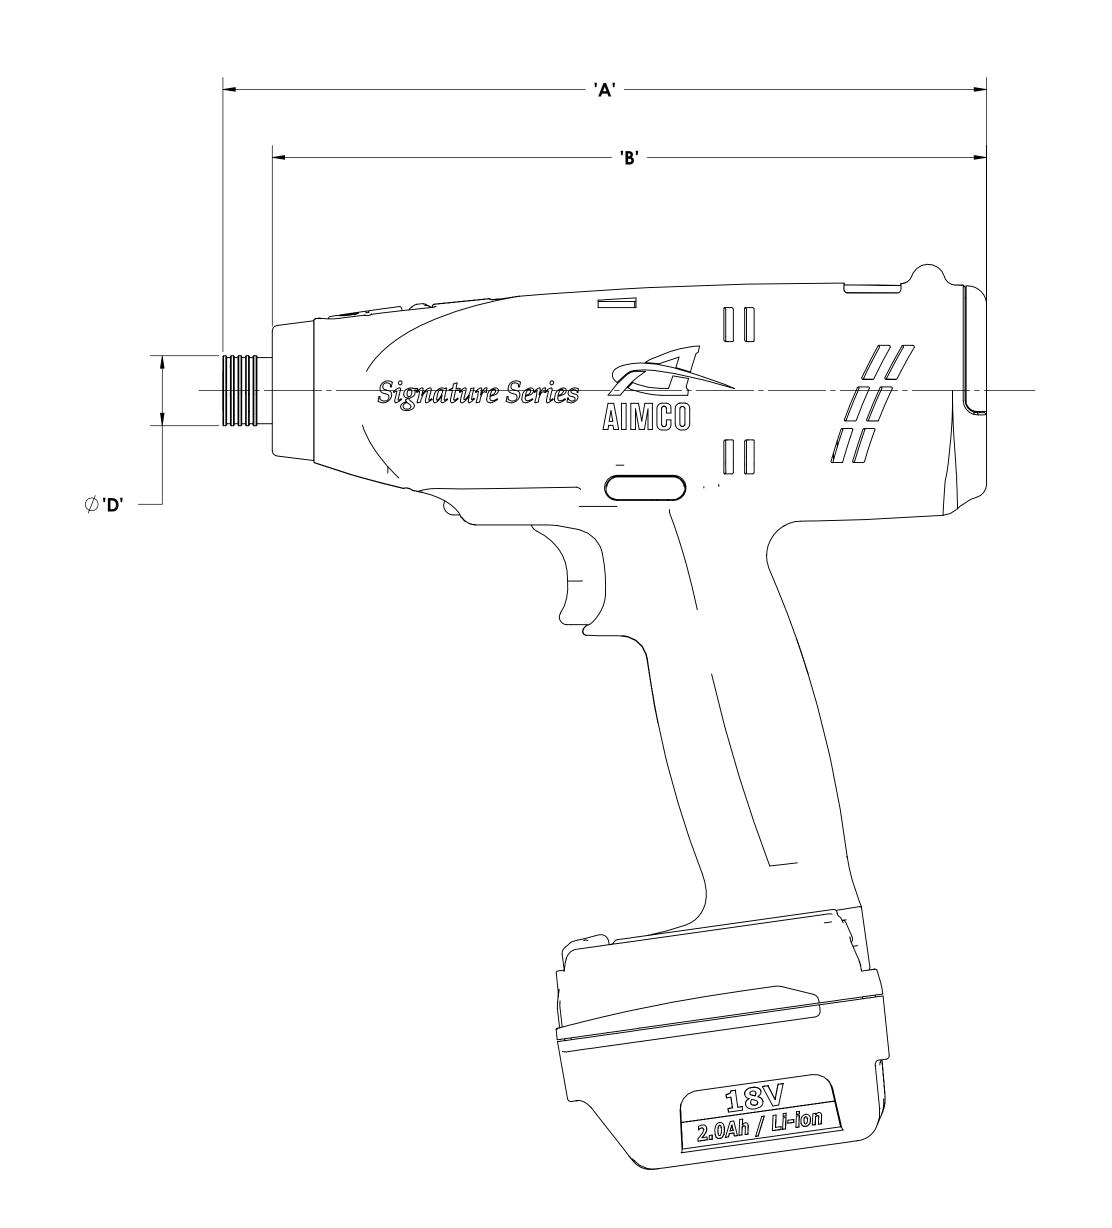

| MODEL NO.   | 'A'              | 'B'            | 'C'              | 'D'             | 'E'           | 'F'             | OUTPUT   |
|-------------|------------------|----------------|------------------|-----------------|---------------|-----------------|----------|
| SPC-P2325Q  | 202.1mm [7.96in] | 189mm [7.44in] | 206.1mm [8.11in] | Ø18.5mm [.73in] | 78mm [3.07in] | 55.5mm [2.19in] | 1/4" HEX |
| SPC-P2625Q  | 202.1mm [7.96in] | 189mm [7.44in] | 206.1mm [8.11in] | Ø18.5mm [.73in] | 78mm [3.07in] | 55.5mm [2.19in] | 1/4" HEX |
| SPC-P2925Q  | 202.1mm [7.96in] | 189mm [7.44in] | 206.1mm [8.11in] | Ø18.5mm [.73in] | 78mm [3.07in] | 55.5mm [2.19in] | 1/4" HEX |
| SPC-P21225Q | 202.1mm [7.96in] | 189mm [7.44in] | 206.1mm [8.11in] | Ø18.5mm [.73in] | 78mm [3.07in] | 55.5mm [2.19in] | 1/4" HEX |

SIGNATURE SERIES PISTOL TOOLS SPC-P2\_\_\_\_