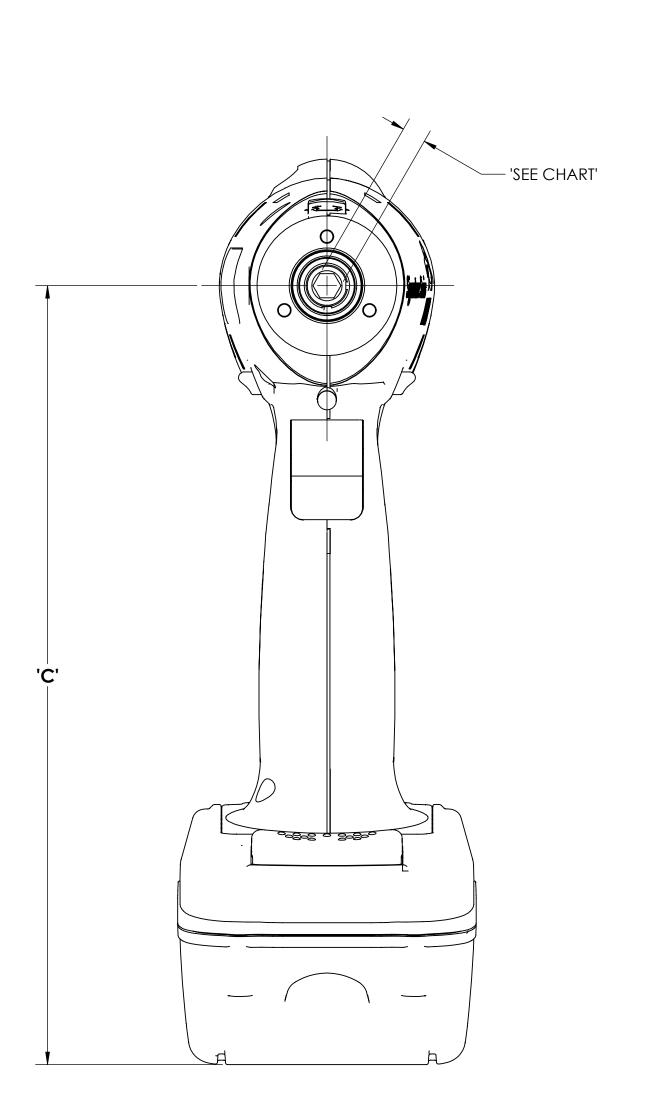

| MODEL NO.   | 'A'              | 'B'            | 'C'              | 'D'             | 'E'           | 'F'             | OUTPUT   |
|-------------|------------------|----------------|------------------|-----------------|---------------|-----------------|----------|
| SPC-P2325Q  | 202.1mm [7.96in] | 189mm [7.44in] | 206.1mm [8.11in] | Ø18.5mm [.73in] | 78mm [3.07in] | 55.5mm [2.19in] | 1/4" HEX |
| SPC-P2625Q  | 202.1mm [7.96in] | 189mm [7.44in] | 206.1mm [8.11in] | Ø18.5mm [.73in] | 78mm [3.07in] | 55.5mm [2.19in] | 1/4" HEX |
| SPC-P2925Q  | 202.1mm [7.96in] | 189mm [7.44in] | 206.1mm [8.11in] | Ø18.5mm [.73in] | 78mm [3.07in] | 55.5mm [2.19in] | 1/4" HEX |
| SPC-P21225Q | 202.1mm [7.96in] | 189mm [7.44in] | 206.1mm [8.11in] | Ø18.5mm [.73in] | 78mm [3.07in] | 55.5mm [2.19in] | 1/4" HEX |