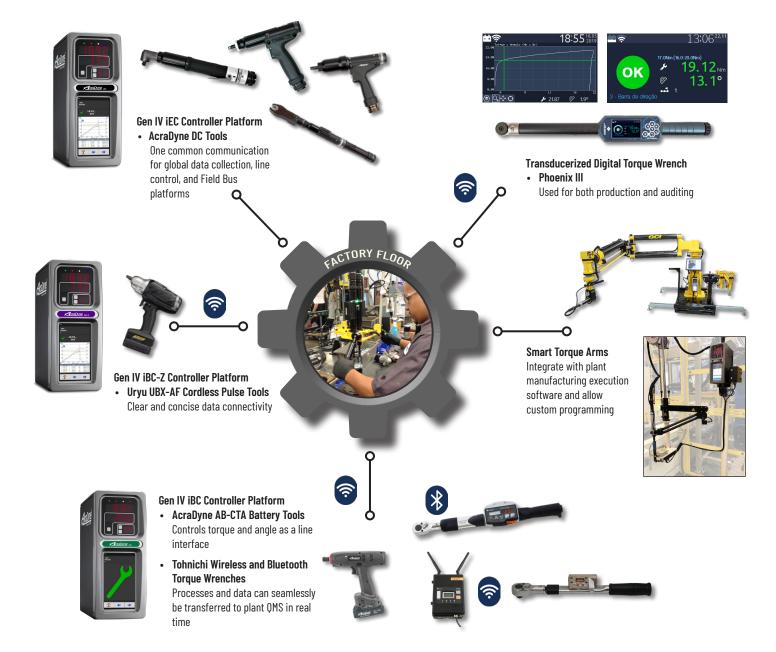

### AcraDyne Gen IV ACE Controller Platform

AIMCO's Gen IV ACE **Controller Platform** commands any tool in the AcraDyne line, as well as other transducerized tools in the AIMCO portfolio.

- One common communication for global data collection, line controls, and Field Bus platforms
- Advanced networking capabilities
- Web browser-based programming
- Supports third-party accessories for poka-yoke error proofing

Line Control PLC

- 24V I/0 •
- Profibus Profinet
- DeviceNet
- CC-Link CC-Link IE Field

#### **Uryu UBX-AF Cordless Pulse Tools**

- Innovative pulse unit lengthens service intervals by as much as 400%
- Accurate delivery of torque
- · Nearly reactionfree operation
- Clear and concise data connectivity

**Tohnichi Torque Wrenches** 

Easily configure the

Gen IV iBC

Controller Platform

as a Tohnichi

digital wrench

system portal

QMS systems

iBC Platform captures

wrench data and reports

results to Line Controls/

Can run stand alone or in conjunction with a Gen IV iBC Controller as a line interface Programmable torque, angle, RPM, time, fastening direction

#### **Phoenix III Digital Torque Wrench**

- 2.4 Ghz Wifi module enables wireless communication over Open Protocol
- Production/QA Functionality with multiple fastening strategies

# **AcraDyne DC Tools**

- One of the most accurate tools in the world
- Superior size, speed, and duty cycle
- One of the lowest total cost of ownership in the industry
- Continuous and discontinuous • models available

**Smart Torque Arms** 

## Easy to follow Process

- Visualization Advanced error proofing
- Integrates with plant execution software or allows custom programming