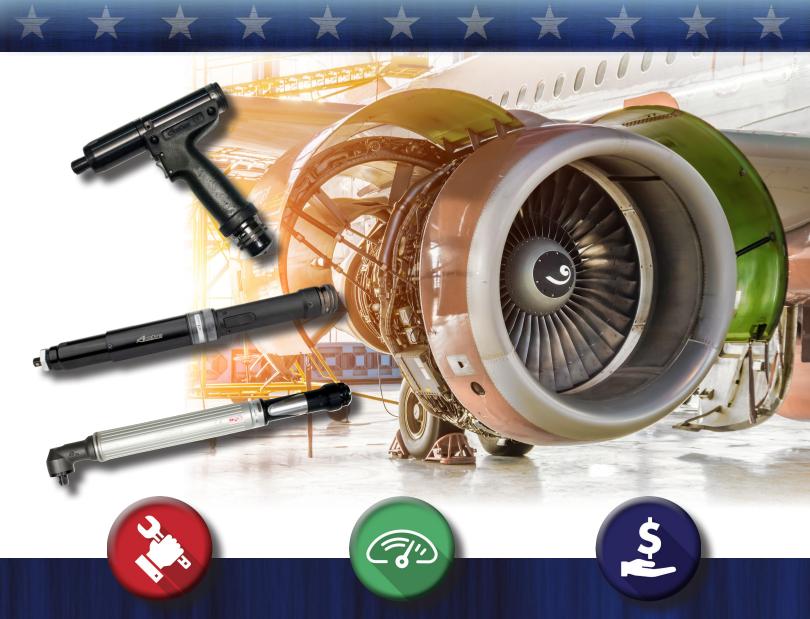

# The most complete portfolio of critical fastening solutions for the aerospace industry

AcraDyne's nutrunners are designed for ultimate operator safety, with multiple handle configuration options for optimal tool handling The AcraDyne line increases productivity while also providing optimal monitoring and control with a built-in integral transducer

## 1000 Series

#### 1 – 22 Nm

- Superior size, speed, and duty cycle compared to competitors' tools
- · Durable Nylon motor and handle housing
- Onboard lights and audible signal for operator feedback

## 2000 Series

#### 3 - 55 Nm

- · Superior size, speed, and duty cycle compared to competitors' tools
- Durable Nylon motor and handle housing
- · Aluminum motor and gear housing
- · Onboard lights and audible signal for operator feedback

### 3000 Series

#### 10 – 600 Nm

- · Superior size, speed, and duty cycle compared to competitors' tools
- Aluminum gear and motor housing
- Onboard lights and audible signal for operator feedback

Proudly Made in the USA, AcraDyne's DC Controlled Corded Tools and Controllers offer one of the Widest Torque Ranges in the World — from 1 to 17,000 Nm