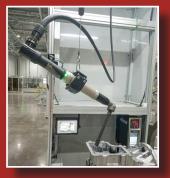

# The most complete portfolio of critical fastening solutions for the aerospace industry

AcraDyne's nutrunners are designed for ultimate operator safety, with multiple handle configuration options for optimal tool handling The AcraDyne line increases productivity while also providing optimal monitoring and control with a built-in integral transducer

### 3000 Series

#### 10 – 600 Nm

- · Superior size, speed, and duty cycle compared to competitors' tools
- Aluminum gear and motor housing
- Onboard lights and audible signal for operator feedback

Proudly Made in the USA, AcraDyne's DC Controlled Corded Tools and Controllers offer one of the Widest Torque Ranges in the World — from 1 to 17,000 Nm