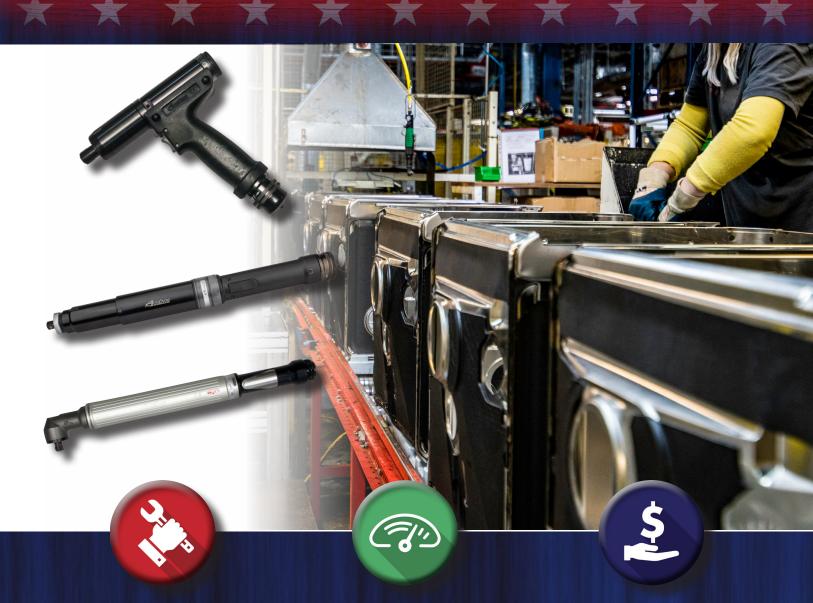

# The most complete portfolio of critical fastening solutions for the appliance industry

AcraDyne's nutrunners are designed for ultimate operator safety, with multiple handle configuration options for optimal tool handling The AcraDyne line increases productivity while also providing optimal monitoring and control with a built-in integral transducer

## 1000 Series

## 2000 Series

### 3000 Series