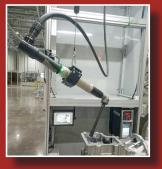

## **3000 Series** 10 - 600 Nm

- · Superior size, speed, and duty cycle compared to competitors' tools
- Aluminum gear and motor housing
- Onboard lights and audible signal for operator feedback

<u>20 – 635 Nm</u>

- Superior size, speed, and duty cycle compared to competitors' tools
- High duty cycle
- Durable Nylon motor and handle housing

• Onboard lights and audible signal for operator feedback

Proudly Made in the USA, AcraDyne's DC Controlled Corded Tools and Controllers offer one of the Widest Torque Ranges in the World — from 1 to 17,000 Nm