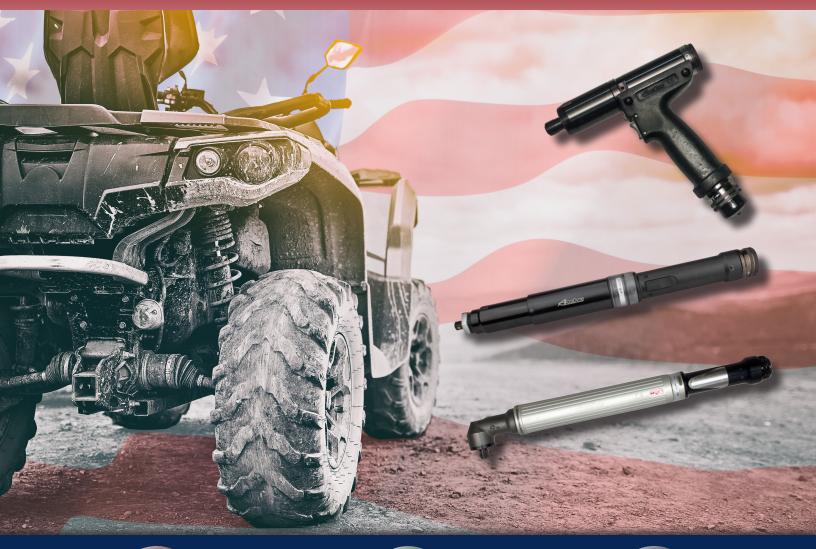

# The most complete portfolio of high capability bolting and critical fastening solutions for the offroad industry

AcraDyne's nutrunners are designed for ultimate operator safety, with multiple handle configuration options for optimal tool handling

The AcraDyne line increases productivity while also providing optimal monitoring and control with a built-in integral transducer

During these uncertain times, shipments may be delayed, halting projects and costing thousands. Because we are Made in the USA, we are available and ready to meet your needs

## **1000 Series**

#### 1 – 22 Nm

- Superior size, speed, and duty cycle compared to competitors' tools
- Durable Nylon motor and handle housing
- Onboard lights and audible signal for operator feedback

## 2000 Series

<u>3 – 55 Nm</u>

- Superior size, speed, and duty cycle compared to competitors' tools
- Durable Nylon motor and handle housing
- Aluminum motor and gear housing
- Onboard lights and audible signal for operator feedback

## **3000 Series**

10 – 600 Nm

- Superior size, speed, and duty cycle compared to competitors' tools
- Aluminum gear and motor housing
- Onboard lights and audible signal for operator feedback

Proudly Made in the USA, AcraDyne's DC Controlled Corded Tools and Controllers offer one of the Widest Torque Ranges in the World – from 1 to 17,000 Nm