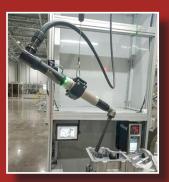

#### 10 - 600 Nm

- · Superior size, speed, and duty cycle compared to competitors' tools
- Aluminum gear and motor housing
- Onboard lights and audible signal for operator feedback

Proudly Made in the USA, AcraDyne's DC Controlled Corded Tools and Controllers offer one of the Widest Torque Ranges in the World – from 1 to 17,000 Nm