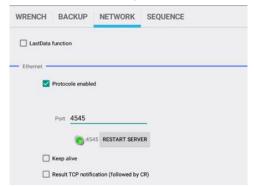

- 1. Connections & backup
- 2. Network
- 3. Note the IP address
- 3. Open Simulator
  - a. Enter Tablet IP address and port into simulator
    - i. Example: 10.10.99.45 Port Nb: 4545 (Port Nb should always be **4545**)
    - ii. Validate connection with script showing the IP address connection in bottom of the simulator
    - iii. Open results interface
    - iv. Initiate a sequence on wrench and view data in interface

10000 SE Pine Street

Portland, OR 97216

TEL: 800.852.1368

FAX: 503.262.3410

www.aimco-global.com

Note: Please, remove: "Keep Alive" and "Result TCP Notification"

10000 SE Pine Street

Portland, OR 97216