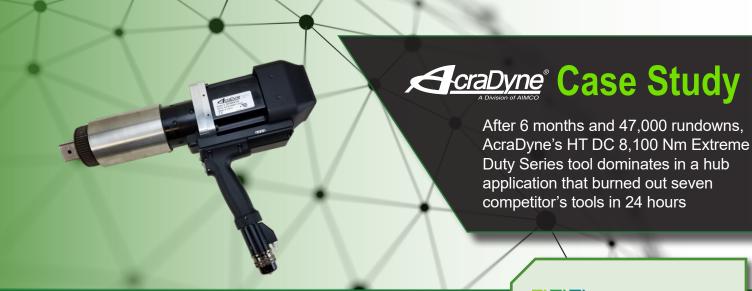

# Best in Class: AcraDyne Proves Excellence in Wind Tower Hub Bolting

Reliable tools are fundamental for fastening critical bolts in wind tower construction. Particularly in a wind tower hub that must transmit and withstand significant load, it is essential that bolting tools reliably and consistently meet strict tolerances. AcraDyne DC HT Extreme Duty tools not only are able to meet these exacting demands, but also have proven to be exceptionally durable.

AcraDyne met with the customer and determined that the HT DC AEP4B998100B Extreme Duty pistol tool, coupled with the Gen IV iEC controller, provided the rugged solution needed.

Six months and over 47,000 rundowns later, the tool is still in continuous operation and has required no servicing. The customer has made the determination that AcraDyne will be its tool choice going forward.

#### Solution

AcraDyne supplied a hightorque DC Extreme Duty Series tool — AEN4B998100B — to complete the application at 4,600 Nm.

Six months and 47.000 rundowns later, the tool is still providing outstanding reliability. In conjunction with the AcraDyne iEC controller, the results are always accurate and traceable.