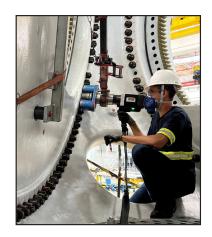

## >>> Need

Customer needed a high-torque bolting tool for tightening bolts during assembly and installation of wind tower hubs.

## >>>> Challenge

A tool brand previously employed by the customer proved incapable of tackling the job and the customer had burned through 7 tools in a 24-hour period. A sturdier, more rugged tool was needed.

#### Solution

AcraDyne supplied a hightorque DC Extreme Duty Series tool — AEN4B998100B — to complete the application at 4,600 Nm.

Six months and 47.000 rundowns later, the tool is still providing outstanding reliability. In conjunction with the AcraDyne iEC controller, the results are always accurate and traceable.